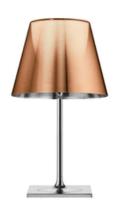

## KTribe Table 2

by Philippe Starck, 2007

Table luminaire providing diffused lighting. Base, rod support and diffuser support in diecast, polished and chrome-plated Zamak alloy. Base cover in black injection-molded PA (Nylon). Injection-molded PC (polycarbonate) opal inner diffuser. Outer diffusers in transparent or fumèe PMMA (polymethylmethacrylate), and silver or bronze on the inner surface, by vacuum aluminum coating. Injection-molded PC (polycarbonate) upper ring, completely transparent or transparent diffuser and silver diffuser) or transparent brown for the outer bronze diffuser.

**Cord Length** 1640 mm

**Materials** Aluminum, Polycarbonate,

Polymethylmethacrylate

Colors F63030 - Fabric

F6303000 - Transparent

F6303004 - Aluminized Silver

F6303046 - Aluminized Bronze

F6303030 - Fumée