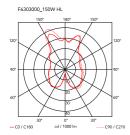

Mounting Table **Environment** Indoor Weight 5.9 Kg

Light sources available

1 x RF28665 LED 15W E27 2700K 2000lm [i]

Dimmable 1 x RF28666 LED 15W E27 3000K [e] 2000lm

Dimmable

**Emergency** Without **Dimmer** Included Voltage 220-240V Power 150W **Battery** No Supply included Yes