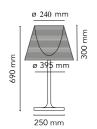

Mounting Table **Environment** Indoor Weight 5.9 Kg

Light sources available

1 x RF28665 LED 15W E27 2700K 2000lm [i]

Dimmable 1 x RF28666 LED 15W E27 3000K [e] 2000lm

Dimmable

**Emergency** Without **Dimmer** Included Voltage 220-240V Power 150W **Battery** No Supply included Yes