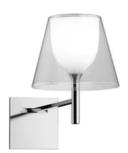

## KTribe Wall

by Philippe Starck, 2007

Wall mounted fixture providing diffused lighting; a switch located near the diffuser allows for 4-level light adjustment via a "remote" dimmer. Cover rose in die-cast, polished and chrome-plated Zamak alloy. Arm and diffuser support in polished aluminum tube. Injectionmolded PC (polycarbonate) inner diffuser opal color. Outer diffusers in transparent or fumèe PMMA (polymethylmethacrylate) and silver or bronze on the inner surface, by vacuum aluminum coating. Injectionmolded PC (polycarbonate) upper ring, completely transparent, or transparent brown for the outer bronze diffuser.