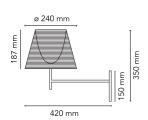

Mounting Wall **Environment** Indoor Weight 1.7 Kg

Light sources available

1 x RF28782 LED 10W E27 2700K A70 [e] 965lm

Dimmable 1 x RF29186 LED 10W E27 3000K A70 [e] 965lm

Dimmable

**Emergency** Without

**Switching** A switch located near the diffuser allows for 4-