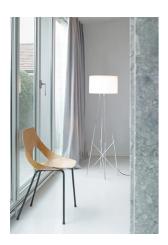

## **Ray Floor 2**

by Rodolfo Dordoni , 2006

Floor lamp providing diffused lighting. Steel tube structure, welded, brushed and chrome-plated. Diffuser support in diecast, polished and chrome-plated Zamak alloy. Injectionmolded PA6 (nylon) lamp-cover. Color: white. Injection-molded PC (polycarbonate) inner diffuser. Color: 3% opal. Injectionmolded elastic PVC (polyvinylchloride) feet. Lathe-shaped aluminum diffusers, painted white on the inside, and shiny white or black on the outside or gray-colored, blown and overlaid glass with glossy external finish. On the cable there is the electronic dimmer which allows the regulation of light brightness.