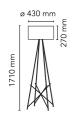

## **Ray Floor 2**

by Rodolfo Dordoni , 2006

Floor lamp providing diffused lighting. Steel tube structure, welded, brushed and chrome-plated. Diffuser support in diecast, polished and chrome-plated Zamak alloy. Injectionmolded PA6 (nylon) lamp-cover. Color: white. Injection-molded PC (polycarbonate) inner diffuser. Color: 3% opal. Injectionmolded elastic PVC (polyvinylchloride) feet. Lathe-shaped aluminum diffusers, painted white on the inside, and shiny white or black on the outside or gray-colored, blown and overlaid glass with glossy external finish. On the cable there is the electronic dimmer which allows the regulation of light brightness.

| Mounting                   | Floor                                                                                                                    |
|----------------------------|--------------------------------------------------------------------------------------------------------------------------|
| Environment                | Indoor                                                                                                                   |
| Weight                     | 6.2 (met) - 9.2 (glass) Kg                                                                                               |
| Light sources<br>available | 1 x RF26998 LED 21W E27 24521m 3000K CRI80<br>[e] Dimmable<br>1 x RF30429 LED 21W E27 22001m 2700K CRI80<br>[e] Dimmable |
| Emergency                  | Without                                                                                                                  |
| Switching                  | On the cable there is the electronic dimmer<br>which allows the regulation of light brightness<br>with a dial.           |
| Dimmer                     | Included                                                                                                                 |
| Voltage                    | 220-240V                                                                                                                 |
| Power                      | MAX 250W                                                                                                                 |
| Battery                    | No                                                                                                                       |
| Supply included            | Yes                                                                                                                      |
| Cord Length                | 1900 mm                                                                                                                  |
| Materials                  | Aluminum, Glass, Steel                                                                                                   |
| Colors                     | F5921030 - Black                                                                                                         |
|                            | F5921009 - White                                                                                                         |
|                            | F5920020 - Glass                                                                                                         |
|                            |                                                                                                                          |