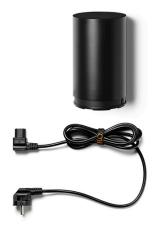

F6484030

Floor Switch. Feed up two heads maximum; 2 wayout for cables.

Space to wrap 10 meters cable.