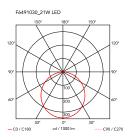

Mounting **Pendant** Indoor Environment 1.05 Kg Weight

1 x LED ARRAY 21W 2700K 1033lm CRI93 [i] Light sources Dimmable - Bluetooth Control

available

Emergency Without

Switching The on/off switch is electronic with optical