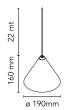

mechanism. on/off and dimmer operated by means of remote control application available for Android and Apple.

Voltage 100-240/48V

Power 21W **Battery** No Supply included Νo

Cord Length 22000 mm

Materials Aluminum, Polycarbonate