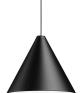

## String Light – Cone head – 22mt cable

by Michael Anastassiades, 2014

Suspension lamp providing diffused light. Matt black varnished die-cast aluminium body coated with clear soft-touch varnish. Optical diffuser in opal PC. Suspension system of 22 metres with Kevlar reinforced coaxial cable. Available with wall/ceiling connection in black PC and power suppy with floor switch in matt black varnished PC. The on/off switch is electronic with optical mechanism. on/off and dimmer operated by means of available for Android and Apple remote control application.

Colors F6491030 - Black

Certificate ( ) |P | (II)