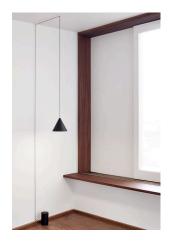

## String Light – Cone head – 22mt cable

by Michael Anastassiades, 2014

Suspension lamp providing diffused light. Matt black varnished die-cast aluminium body coated with clear soft-touch varnish. Optical diffuser in opal PC. Suspension system of 22 metres with Kevlar reinforced coaxial cable. Available with wall/ceiling connection in black PC and power suppy with floor switch in matt black varnished PC. The on/off switch is electronic with optical mechanism. on/off and dimmer operated by means of available for Android and Apple remote control application.

## String Light – Cone head – 22mt cable

by Michael Anastassiades , 2014

F6482030

Wallrose. Feed up 2 heads maximum; 3 wayout for cables.

Wall or ceiling installation.

F6485030

Extra connection cable to compose personal configurations.

F6484030

Floor Switch. Feed up two heads maximum; 2 wayout for cables.

Space to wrap 10 meters cable.