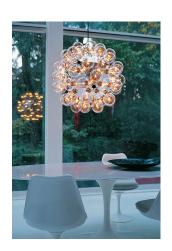

## Taraxacum 88 Suspension 1 by Achille Castiglioni , 1988

Suspension fixture providing direct and reflected lighting. Structure formed by 20 pressed, polished aluminum triangles. 60 clear Globolux lamps housed around the structure. Steel ceiling fitting and rose.