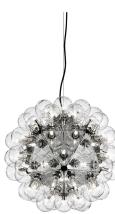

## Taraxacum 88 Suspension 1 by Achille Castiglioni , 1988

Suspension fixture providing direct and reflected lighting. Structure formed by 20 pressed, polished aluminum triangles. 60 clear Globolux lamps housed around the structure. Steel ceiling fitting and rose.