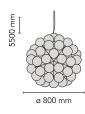

| Mounting                   | Pendant                                                                                            |
|----------------------------|----------------------------------------------------------------------------------------------------|
| Environment                | Indoor                                                                                             |
| Weight                     | 10.6 Kg                                                                                            |
| Light sources<br>available | 60 x LED 3W E27 170lm 2500K [e] cod.<br>RF24894<br>60 x LED 3W E27 170lm 2500K [e] cod.<br>RF27119 |
| Emergency                  | Without                                                                                            |
| Voltage                    | 220-250V                                                                                           |
| Power                      | 60x MAX 40W                                                                                        |
| Battery                    | No                                                                                                 |
| Supply included            | No                                                                                                 |
| Materials                  | Aluminum                                                                                           |
| Colors                     | F7430000 - Polished Aluminium                                                                      |
| Certificate                | C € 🚳 🕅 🗐 📙                                                                                        |