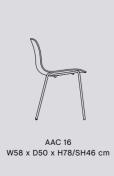

#### About A Chair

AAC 15

AAC 16

AAC 18

AAC 19

About A Chair 200

AAC 10

W51 x D52 x H77/SH46 cm

AAC 14

W51 x D52 x H77/SH46 cm

AAC 11 UPHOLSTERY

W51 x D52 x H77/SH46 cm

AAC 24

W59 x D52 x H79/SH46 cm