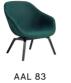

#### About A Lounge

AAL 81

Soft

AAL 82

Soft Duo

Soft

AAL 93

AAL Sofa

# Lounge

In line with the rest of the collection, the AAL series offers inviting furniture with uncluttered, yet distinct designs. The About A Lounge Chair is available in a low-backed version with or without soft quilted upholstery, or a high-backed version with a more open, spacious composition. The About a Lounge Sofa features curvy lines and an organic expression, inviting close, intimate meetings at the same time as offering an open, welcoming structure, while the About A Lounge Ottoman can be used to supplement the AAL as well as standing alone as an extra seat.