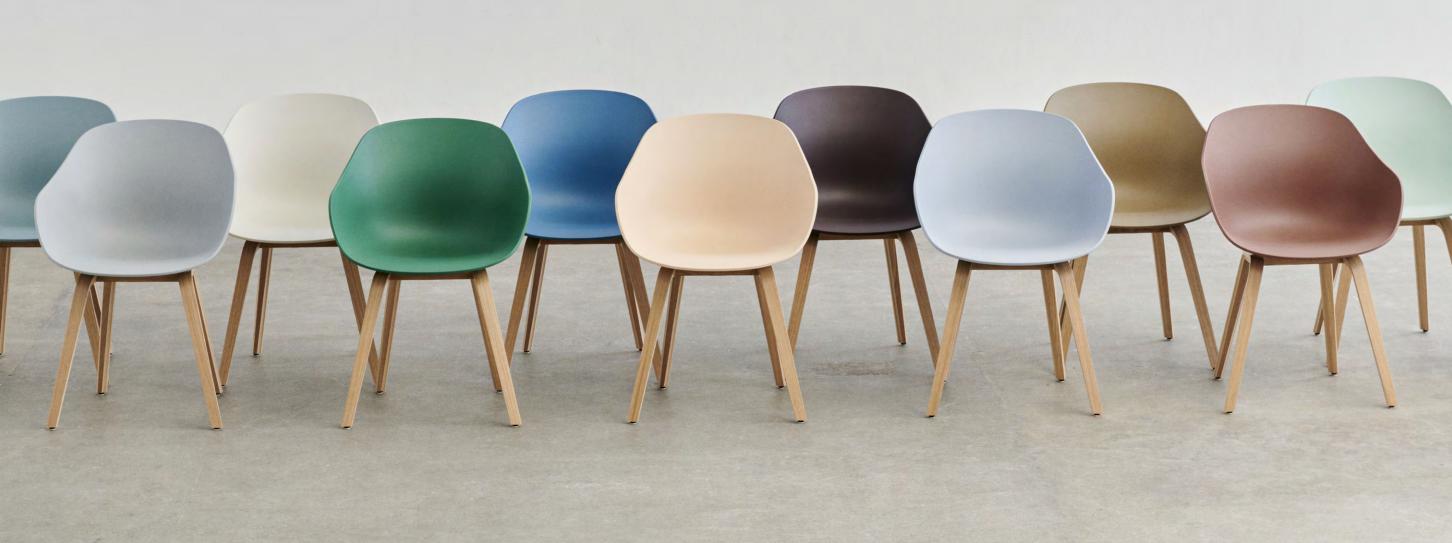

# AAC & AAS 2.0 Colours

New Colours | 100% recycled plastic

#### Existing Colours | 100% recycled plastic

Melange cream