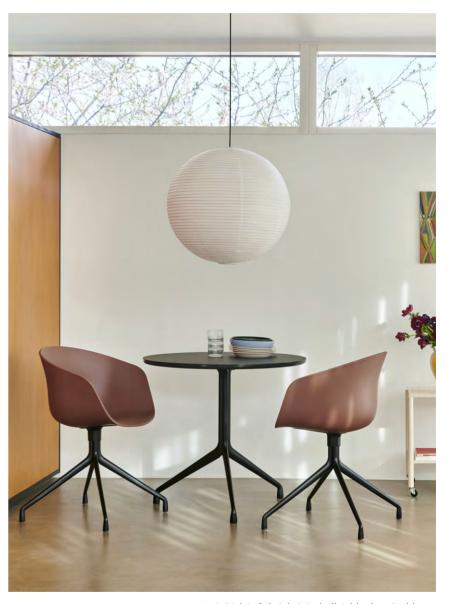

### **About A Collection**

Designed for HAY by Hee Welling, the iconic About A Collection is a multi-functional family of chairs and stools connected around one simple, strong idea, while still retaining the individual qualities of each model. The About A Collection is HAY's most versatile furniture series, comprising dining and conference chairs, office chairs, bar stools, lounge chairs, tables, a foot stool, and a sofa, collectively offering diverse interior design solutions that are equally suitable for private, professional, or public settings. About A Collection 's versatile profile enables it to blend in or stand out, with the many colour and textile options allowing you to adapt the design without compromising the basic concept, resulting in a vast range of furniture that is both flexible and unique.

# Lounge

In line with the rest of the collection, the AAL series offers inviting furniture with uncluttered, yet distinct designs. The About A Lounge Chair is available in a low-backed version with or without soft quilted upholstery, or a high-backed version with a more open, spacious composition. The About a Lounge Sofa features curvy lines and an organic expression, inviting close, intimate meetings at the same time as offering an open, welcoming structure, while the About A Lounge Ottoman can be used to supplement the AAL as well as standing alone as an extra seat.

As with all furniture in the About A Collection, the AAL series features a wide choice of cushions, legs and upholsteries that brings comfort and atmosphere to a wide variety of settings, from offices and hotel lobbies to private homes.