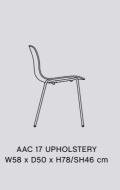

#### About A Chair

AAC 15

AAC 16

AAC 18

AAC 19

About A Chair 200

AAC 10

W51 x D52 x H77/SH46 cm

AAC 14

W51 x D52 x H77/SH46 cm

AAC 11 UPHOLSTERY

W51 x D52 x H77/SH46 cm

AAC 24

W59 x D52 x H79/SH46 cm