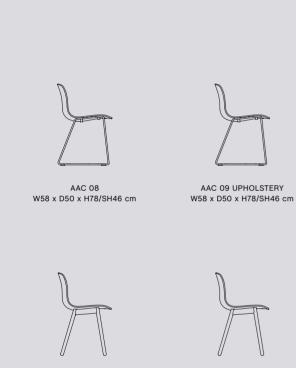

#### About A Chair

AAC 15

AAC 16

AAC 18

AAC 19

About A Chair 200

# **About A Collection Dimensions**

AAC 12 ECO

W51 x D50,5 x H78,5/SH46 cm

W51 x D52 x H77/SH46 cm

AAC 12

W51 x D50,5 x H78,5/SH46 cm

AAC 13 UPHOLSTERY

W51 x D50,5 x H78,5/SH46 cm

AAC 10

W51 x D52 x H77/SH46 cm

AAC 14

W51 x D52 x H77/SH46 cm

AAC 11 UPHOLSTERY

W51 x D52 x H77/SH46 cm

AAC 24

W59 x D52 x H79/SH46 cm