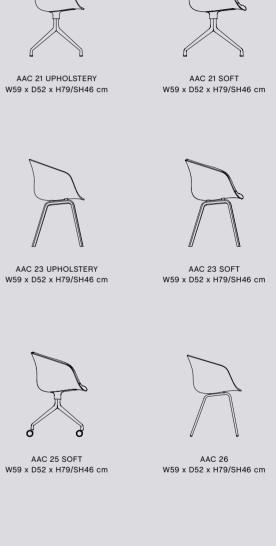

AAC 22 ECO

W59 x D52 x H79/SH46 cm

AAC 25 UPHOLSTERY

W59 x D52 x H79/SH46 cm

AAC 252

W69 x D69 x H79-91,5/SH44-56 cm

AAC 253 UPHOLSTERY

W69 x D69 x H79-91,5/SH44-56 cm

AAC 253 SOFT

W69 x D69 x H79-91,5/SH44-56 cm

AAC 153 SOFT / SOFT DUO

W62 x D63 x H83-95/SH42-56 cm

W62 x D63 x H88-100/SH44-56 cm

AAC 155 SOFT / SOFT DUO

W62 x D63 x H88-100/SH44-56 cm

AAL 82