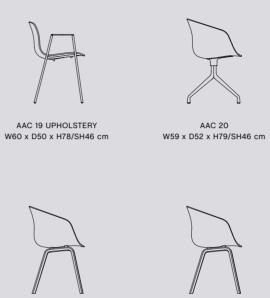

AAC 10

W51 x D52 x H77/SH46 cm

AAC 14

W51 x D52 x H77/SH46 cm

AAC 11 UPHOLSTERY

W51 x D52 x H77/SH46 cm

AAC 24

W59 x D52 x H79/SH46 cm

AAC 22 ECO

W59 x D52 x H79/SH46 cm

AAC 25 UPHOLSTERY

W59 x D52 x H79/SH46 cm

AAC 252

W69 x D69 x H79-91,5/SH44-56 cm

AAC 253 UPHOLSTERY

W69 x D69 x H79-91,5/SH44-56 cm