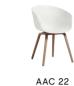

AAC 22 ECO

W59 x D52 x H79/SH46 cm

AAC 25 UPHOLSTERY

W59 x D52 x H79/SH46 cm

AAC 252

W69 x D69 x H79-91,5/SH44-56 cm

AAC 253 UPHOLSTERY

W69 x D69 x H79-91,5/SH44-56 cm