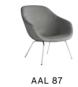

#### About A Lounge

AAL 81

Soft

AAL 82

Soft Duo

Soft

AAL 93

AAL Sofa

# Lounge

In line with the rest of the collection, the AAL series offers inviting furniture with uncluttered, yet distinct designs. The About A Lounge Chair is available in a low-backed version with or without soft quilted upholstery, or a high-backed version with a more open, spacious composition. The About a Lounge Sofa features curvy lines and an organic expression, inviting close, intimate meetings at the same time as offering an open, welcoming structure, while the About A Lounge Ottoman can be used to supplement the AAL as well as standing alone as an extra seat.

As with all furniture in the About A Collection, the AAL series features a wide choice of cushions, legs and upholsteries that brings comfort and atmosphere to a wide variety of settings, from offices and hotel lobbies to private homes.