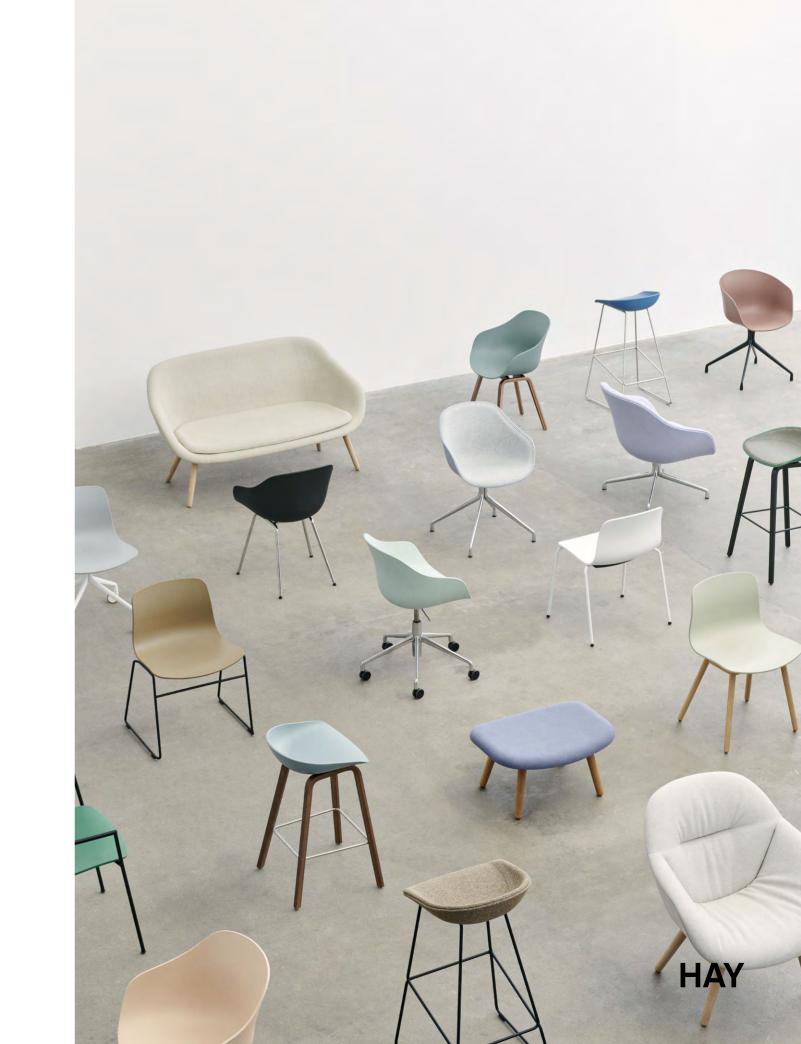

### **About A Collection**

Designed for HAY by Hee Welling, the iconic About A Collection is a multi-functional family of chairs and stools connected around one simple, strong idea, while still retaining the individual qualities of each model. The About A Collection is HAY's most versatile furniture series, comprising dining and conference chairs, office chairs, bar stools, lounge chairs, tables, a foot stool, and a sofa, collectively offering diverse interior design solutions that are equally suitable for private, professional, or public settings. About A Collection 's versatile profile enables it to blend in or stand out, with the many colour and textile options allowing you to adapt the design without compromising the basic concept, resulting in a vast range of furniture that is both flexible and unique.

### About A Collection In The Contract Market

HAY has always worked closely with the contract market, supplying durable and highly functional products to clients across the public sector, from universities to hospitals, offices, cafes, and hotels. The versatile About A Collection is a multi-functional family of customisable chairs, bar stools, lounge chairs, tables, and sofas, which is ideal for contract.

The collection includes a vast range of shell colours and shapes, finishes, bases, and upholstery options in a large selection of fabrics and leathers, so clients can adapt every product to suit their specific desires and needs. All pieces have strong, independent silhouettes, so they can stand alone or be combined in innumerable arrangements.