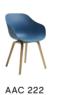

AAC 22 ECO

W59 x D52 x H79/SH46 cm

AAC 25 UPHOLSTERY

W59 x D52 x H79/SH46 cm

AAC 252

W69 x D69 x H79-91,5/SH44-56 cm

AAC 253 UPHOLSTERY

W69 x D69 x H79-91,5/SH44-56 cm