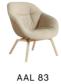

#### About A Lounge

AAL 81

Soft

AAL 82

Soft Duo

Soft

AAL 93

AAL Sofa

# Lounge

In line with the rest of the collection, the AAL series offers inviting furniture with uncluttered, yet distinct designs. The About A Lounge Chair is available in a low-backed version with or without soft quilted upholstery, or a high-backed version with a more open, spacious composition. The About a Lounge Sofa features curvy lines and an organic expression, inviting close, intimate meetings at the same time as offering an open, welcoming structure, while the About A Lounge Ottoman can be used to supplement the AAL as well as standing alone as an extra seat.

As with all furniture in the About A Collection, the AAL series features a wide choice of cushions, legs and upholsteries that brings comfort and atmosphere to a wide variety of settings, from offices and hotel lobbies to private homes.