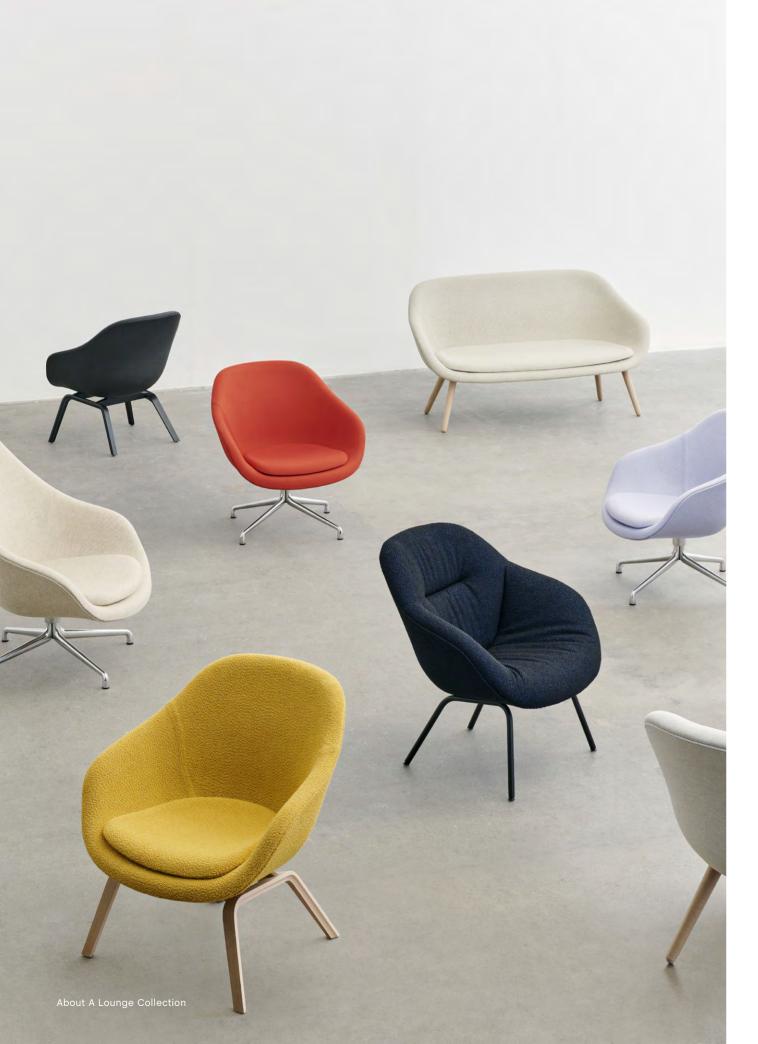

#### About A Lounge

AAL 81

Soft

AAL 82

Soft Duo

Soft

AAL 93

AAL Sofa

# Lounge

In line with the rest of the collection, the AAL series offers inviting furniture with uncluttered, yet distinct designs. The About A Lounge Chair is available in a low-backed version with or without soft quilted upholstery, or a high-backed version with a more open, spacious composition. The About a Lounge Sofa features curvy lines and an organic expression, inviting close, intimate meetings at the same time as offering an open, welcoming structure, while the About A Lounge Ottoman can be used to supplement the AAL as well as standing alone as an extra seat.

As with all furniture in the About A Collection, the AAL series features a wide choice of cushions, legs and upholsteries that brings comfort and atmosphere to a wide variety of settings, from offices and hotel lobbies to private homes.