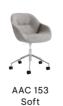

AAC 253 SOFT

W69 x D69 x H79-91,5/SH44-56 cm

AAC 153 SOFT / SOFT DUO

W62 x D63 x H83-95/SH42-56 cm

W62 x D63 x H88-100/SH44-56 cm

AAC 155 SOFT / SOFT DUO

W62 x D63 x H88-100/SH44-56 cm

AAL 82