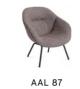

#### About A Lounge

AAL 81

Soft

AAL 82

Soft Duo

Soft

AAL 93

AAL Sofa

# Lounge

In line with the rest of the collection, the AAL series offers inviting furniture with uncluttered, yet distinct designs. The About A Lounge Chair is available in a low-backed version with or without soft quilted upholstery, or a high-backed version with a more open, spacious composition. The About a Lounge Sofa features curvy lines and an organic expression, inviting close, intimate meetings at the same time as offering an open, welcoming structure, while the About A Lounge Ottoman can be used to supplement the AAL as well as standing alone as an extra seat.

As with all furniture in the About A Collection, the AAL series features a wide choice of cushions, legs and upholsteries that brings comfort and atmosphere to a wide variety of settings, from offices and hotel lobbies to private homes.

AAL 87 Soft | Tartaglia 871 & black base