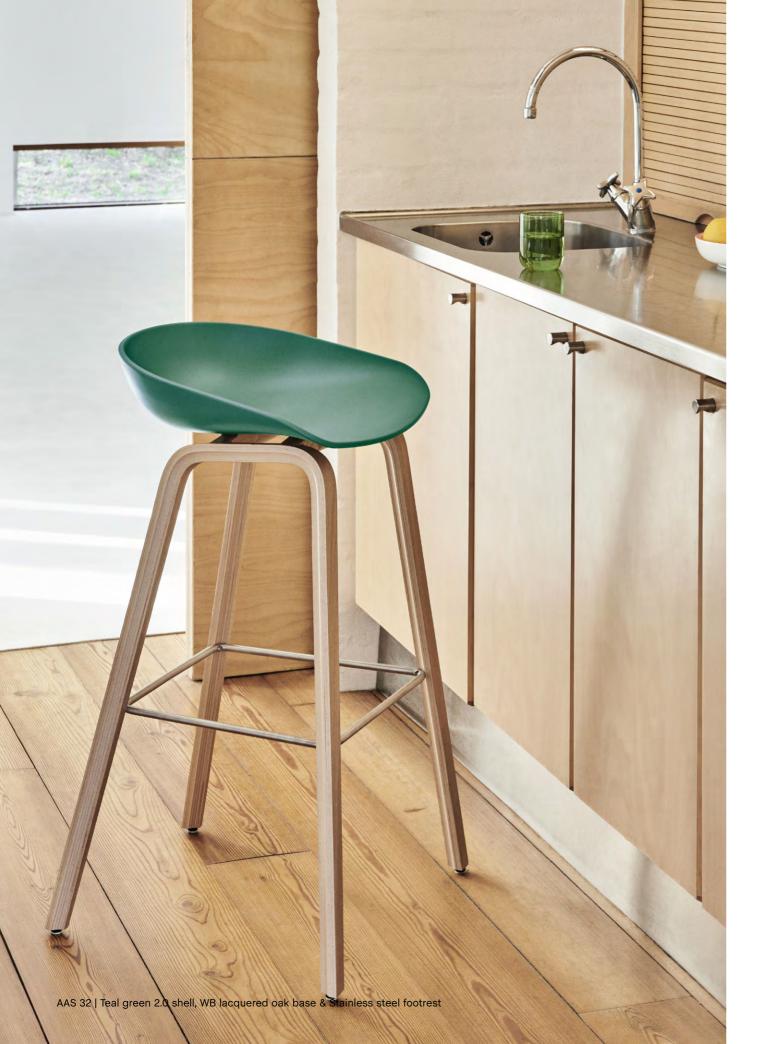

#### About A Stool

AAS 32 Eco

Low

AAS 32 Eco High

AAS 32 Low

High

AAS 33 Low

AAS 33 High AAS 38 Low

# Recycled plastic

With the objective of recreating HAY's iconic About A Chair and About A Stool Collection to reduce the impact on the environment, all the shells are made from 100% recycled post-consumer plastic derived from household waste, like televisions and washing machines. The plastic is collected, sorted and cleaned in recycling programmes, before being reprocessed into About A Collection shells.