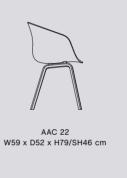

AAC 22 ECO

W59 x D52 x H79/SH46 cm

AAC 25 UPHOLSTERY

W59 x D52 x H79/SH46 cm

AAC 252

W69 x D69 x H79-91,5/SH44-56 cm

AAC 253 UPHOLSTERY

W69 x D69 x H79-91,5/SH44-56 cm