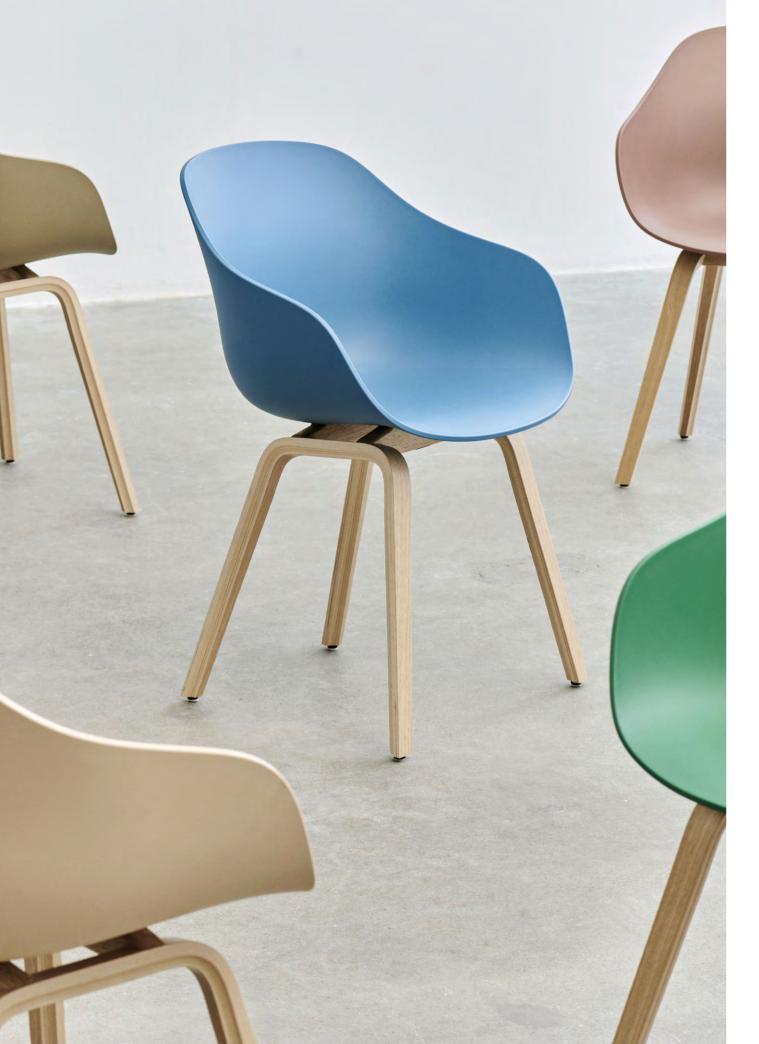

# AAC & AAS 2.0 Colours

New Colours | 100% recycled plastic

#### Existing Colours | 100% recycled plastic

Melange cream