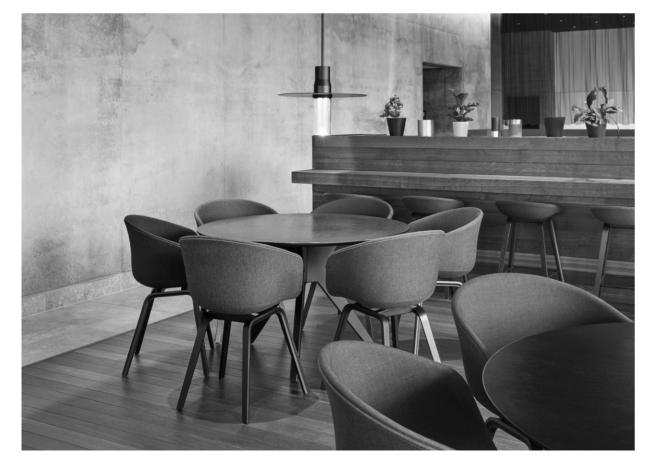

# Lounge

In line with the rest of the collection, the AAL series offers inviting furniture with uncluttered, yet distinct designs. The About A Lounge Chair is available in a low-backed version with or without soft quilted upholstery, or a high-backed version with a more open, spacious composition. The About a Lounge Sofa features curvy lines and an organic expression, inviting close, intimate meetings at the same time as offering an open, welcoming structure, while the About A Lounge Ottoman can be used to supplement the AAL as well as standing alone as an extra seat.

As with all furniture in the About A Collection, the AAL series features a wide choice of cushions, legs and upholsteries that brings comfort and atmosphere to a wide variety of settings, from offices and hotel lobbies to private homes.