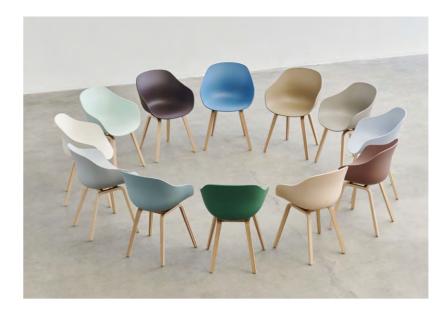

# AAC & AAS 2.0 Colours

New Colours | 100% recycled plastic

#### Existing Colours | 100% recycled plastic

Melange cream