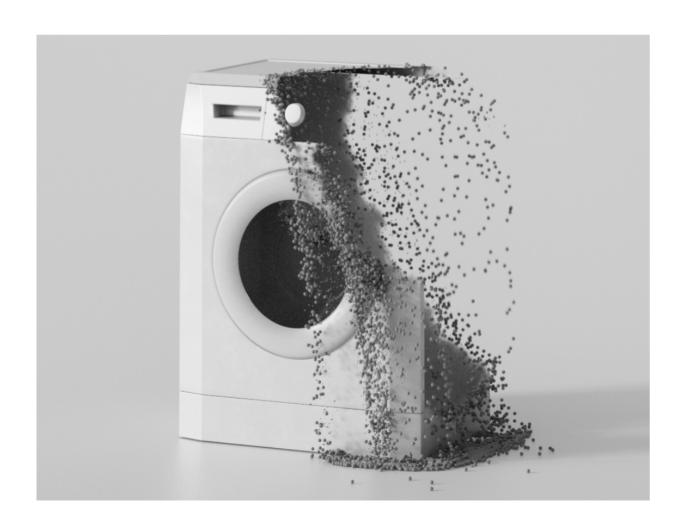

# Recycled plastic

With the objective of recreating HAY's iconic About A Chair and About A Stool Collection to reduce the impact on the environment, all the shells are made from 100% recycled post-consumer plastic derived from household waste, like televisions and washing machines. The plastic is collected, sorted and cleaned in recycling programmes, before being reprocessed into About A Collection shells.

#### Link to AAC/AAS video

About A Chair Family

Throughout a high technological process the granulates are crushed, cleaned and sorted.