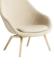

#### About A Lounge

AAL 81

Soft

AAL 82

Soft Duo

Soft

AAL 93

AAL Sofa

# Lounge

In line with the rest of the collection, the AAL series offers inviting furniture with uncluttered, yet distinct designs. The About A Lounge Chair is available in a low-backed version with or without soft quilted upholstery, or a high-backed version with a more open, spacious composition. The About a Lounge Sofa features curvy lines and an organic expression, inviting close, intimate meetings at the same time as offering an open, welcoming structure, while the About A Lounge Ottoman can be used to supplement the AAL as well as standing alone as an extra seat.

As with all furniture in the About A Collection, the AAL series features a wide choice of cushions, legs and upholsteries that brings comfort and atmosphere to a wide variety of settings, from offices and hotel lobbies to private homes.