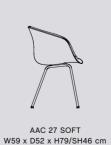

AAC 253 SOFT

W69 x D69 x H79-91,5/SH44-56 cm

AAC 153 SOFT / SOFT DUO

W62 x D63 x H83-95/SH42-56 cm

W62 x D63 x H88-100/SH44-56 cm

AAC 155 SOFT / SOFT DUO

W62 x D63 x H88-100/SH44-56 cm

AAL 82