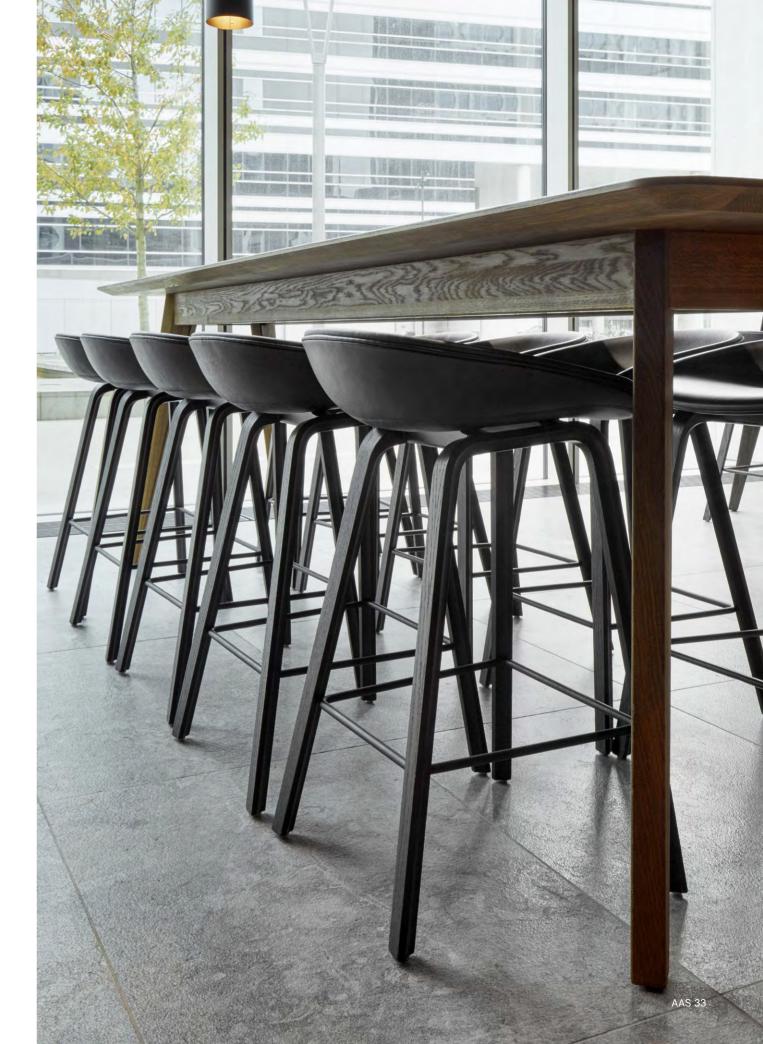

#### About A Stool

AAS 32 Eco

Low

AAS 32 Eco High

AAS 32 Low

High

AAS 33 Low

AAS 33 High AAS 38 Low

AAS 32 LOW W47 x D43 x H75/SH65 cm

AAS 32 ECO HIGH W50 x D46 x H85/SH75 cm W50 x D46 x H85/SH75 cm

AAS 33 LOW UPHOLSTERY W47 x D43 x H75/SH65 cm

AAS 38 LOW W47 x D45 x H76/SH64 cm

AAS 38 HIGH W50 x D48 x H85/SH74 cm