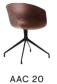

Hee Welling

AAC 12 | White 2.0 shell & WB lacquered oak base

AAC 20 | Soft brick 2.0 shell & black swivel base