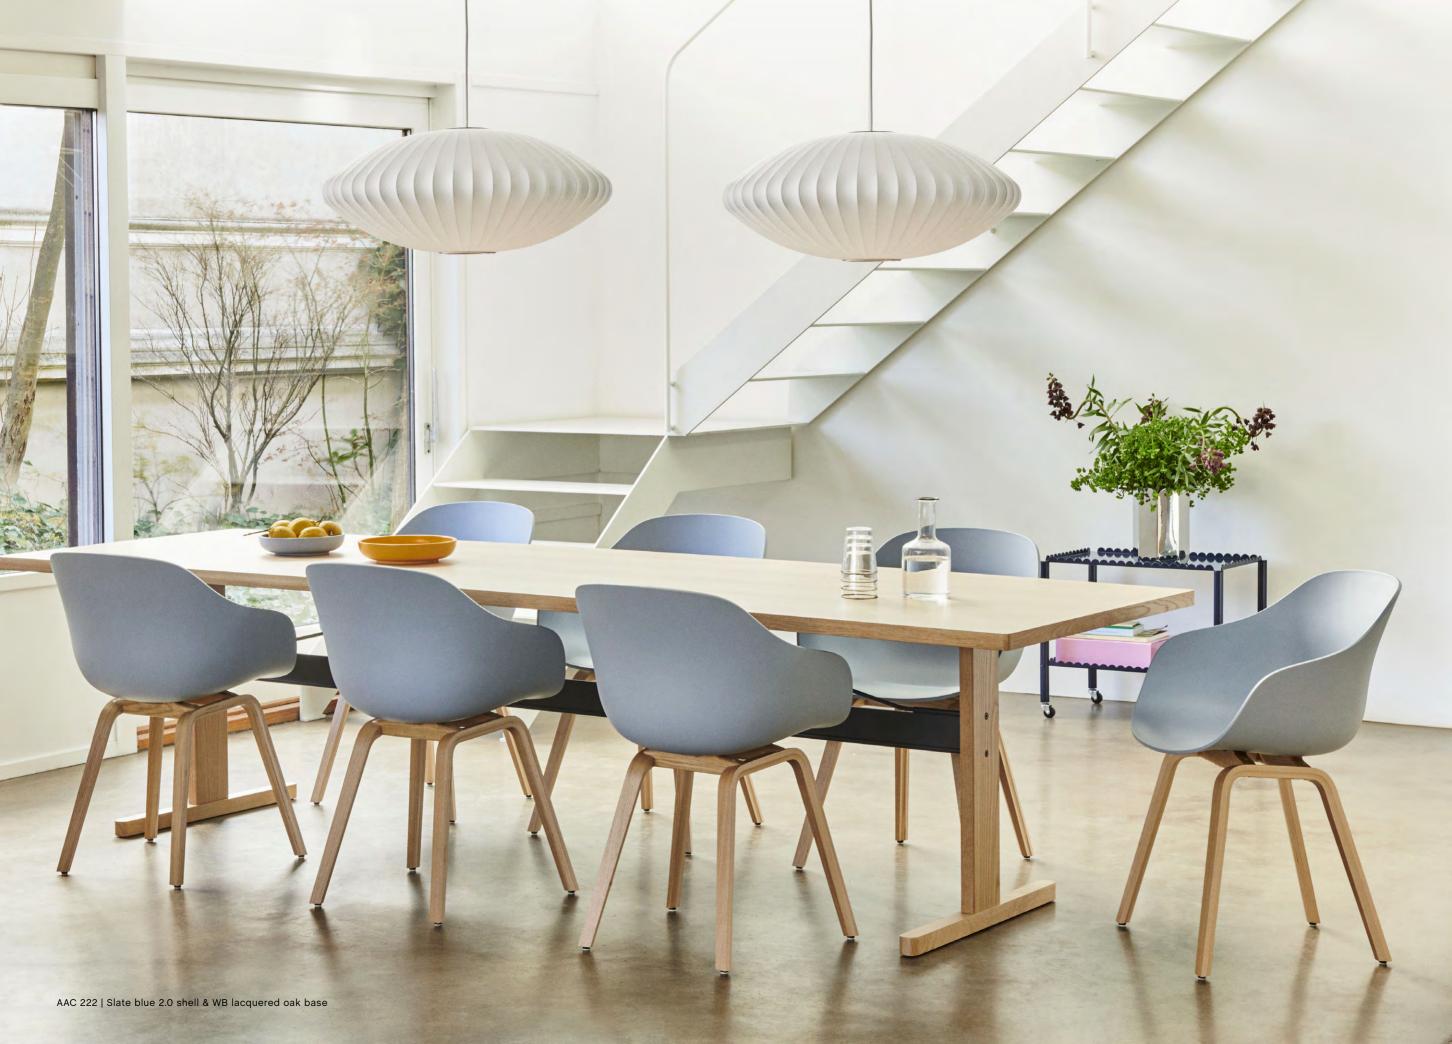

# Lounge

In line with the rest of the collection, the AAL series offers inviting furniture with uncluttered, yet distinct designs. The About A Lounge Chair is available in a low-backed version with or without soft quilted upholstery, or a high-backed version with a more open, spacious composition. The About a Lounge Sofa features curvy lines and an organic expression, inviting close, intimate meetings at the same time as offering an open, welcoming structure, while the About A Lounge Ottoman can be used to supplement the AAL as well as standing alone as an extra seat.

As with all furniture in the About A Collection, the AAL series features a wide choice of cushions, legs and upholsteries that brings comfort and atmosphere to a wide variety of settings, from offices and hotel lobbies to private homes.