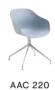

Rolf Hay

AAC 223 | Metaphor 027 & WB lacquered oak base

AAC 220 | Fall green 2.0 shell & black swivel base