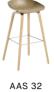

#### About A Stool

AAS 32 Eco

Low

AAS 32 Eco High

AAS 32 Low

High

AAS 33 Low

AAS 33 High AAS 38 Low

AAS 32 LOW W47 x D43 x H75/SH65 cm

AAS 32 ECO HIGH W50 x D46 x H85/SH75 cm W50 x D46 x H85/SH75 cm

AAS 33 LOW UPHOLSTERY W47 x D43 x H75/SH65 cm

AAS 38 LOW W47 x D45 x H76/SH64 cm

AAS 38 HIGH W50 x D48 x H85/SH74 cm