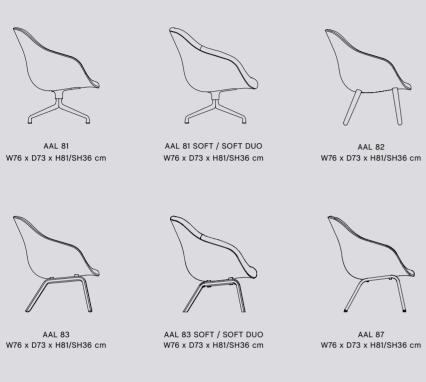

# Lounge

In line with the rest of the collection, the AAL series offers inviting furniture with uncluttered, yet distinct designs. The About A Lounge Chair is available in a low-backed version with or without soft quilted upholstery, or a high-backed version with a more open, spacious composition. The About a Lounge Sofa features curvy lines and an organic expression, inviting close, intimate meetings at the same time as offering an open, welcoming structure, while the About A Lounge Ottoman can be used to supplement the AAL as well as standing alone as an extra seat.

As with all furniture in the About A Collection, the AAL series features a wide choice of cushions, legs and upholsteries that brings comfort and atmosphere to a wide variety of settings, from offices and hotel lobbies to private homes.

AAL 87 Soft | Tartaglia 871 & black base

AAC 253 SOFT

W69 x D69 x H79-91,5/SH44-56 cm

AAC 153 SOFT / SOFT DUO

W62 x D63 x H83-95/SH42-56 cm

W62 x D63 x H88-100/SH44-56 cm

AAC 155 SOFT / SOFT DUO

W62 x D63 x H88-100/SH44-56 cm

AAL 82

AAL 82 SOFT / SOFT DUO

W76 x D73 x H81/SH36 cm

AAL 87 SOFT / SOFT DUO

W76 x D73 x H81/SH36 cm

AAL 91 W84 x D82 x H101/SH36 cm

AAL SOFA W150 x D73 x H81/SH40 cm

AAL 03 W66 x D50 x H32 cm

AAS 32 ECO LOW W47 x D43 x H75/SH65 cm