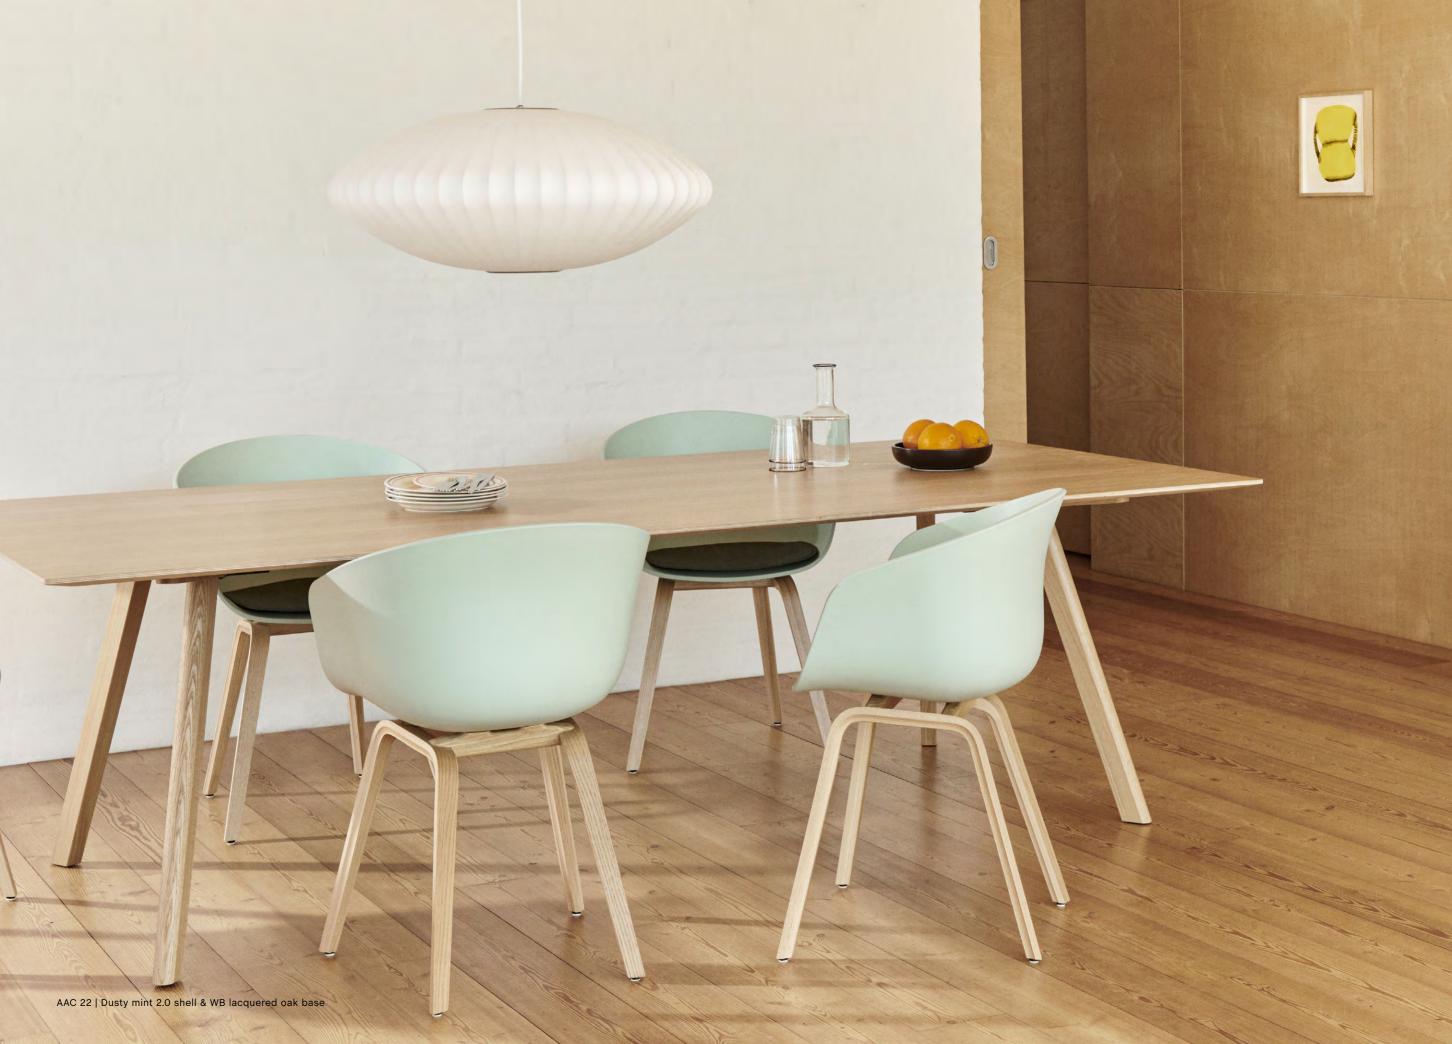

# Recycled plastic

With the objective of recreating HAY's iconic About A Chair and About A Stool Collection to reduce the impact on the environment, all the shells are made from 100% recycled post-consumer plastic derived from household waste, like televisions and washing machines. The plastic is collected, sorted and cleaned in recycling programmes, before being reprocessed into About A Collection shells.

# AAC & AAS 2.0 Colours

New Colours | 100% recycled plastic

#### Existing Colours | 100% recycled plastic

Melange cream