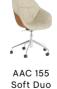

#### About A Chair

AAC 15

AAC 16

AAC 18

AAC 19

About A Chair 200

#### About A Chair 100

Soft Duo

Soft Duo

AAC 253 SOFT

W69 x D69 x H79-91,5/SH44-56 cm

AAC 153 SOFT / SOFT DUO

W62 x D63 x H83-95/SH42-56 cm

W62 x D63 x H88-100/SH44-56 cm

AAC 155 SOFT / SOFT DUO

W62 x D63 x H88-100/SH44-56 cm

AAL 82