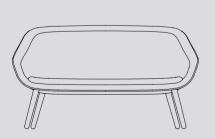

AAS 39 LOW UPHOLSTERY AAS 39 HIGH UPHOLSTERY W47 x D45 x H76/SH65 cm W50 x D48 x H85/SH74 cm

AAT 10 L220 x W105 x H73 cm

AAT 10

L180 x W90 x H73 cm

AAT 10 L160 x W80 x H73 cm

AAT 10 L280 x W90 x H73 cm

AAT 10

L180 x W105 x H73 cm

AAT 10 HIGH L160 x W80 x H95 cm

AAT 10 L220 x W90 x H73 cm

AAT 10 HIGH L160 x W80 x H105 cm

AAT 20 Ø110 x H73 cm

AAT 15 L80 x W80 x H73 cm

AAT 20 Ø128 x H73 cm

AAT 20

Ø80 x H73 cm

AAT 20 HIGH

Ø80 x H105 cm

AAT 20

Ø100 x H73 cm

AAT 15 HIGH

L80 x W80 x H105 cm