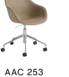

AAC 22 ECO

W59 x D52 x H79/SH46 cm

AAC 25 UPHOLSTERY

W59 x D52 x H79/SH46 cm

AAC 252

W69 x D69 x H79-91,5/SH44-56 cm

AAC 253 UPHOLSTERY

W69 x D69 x H79-91,5/SH44-56 cm