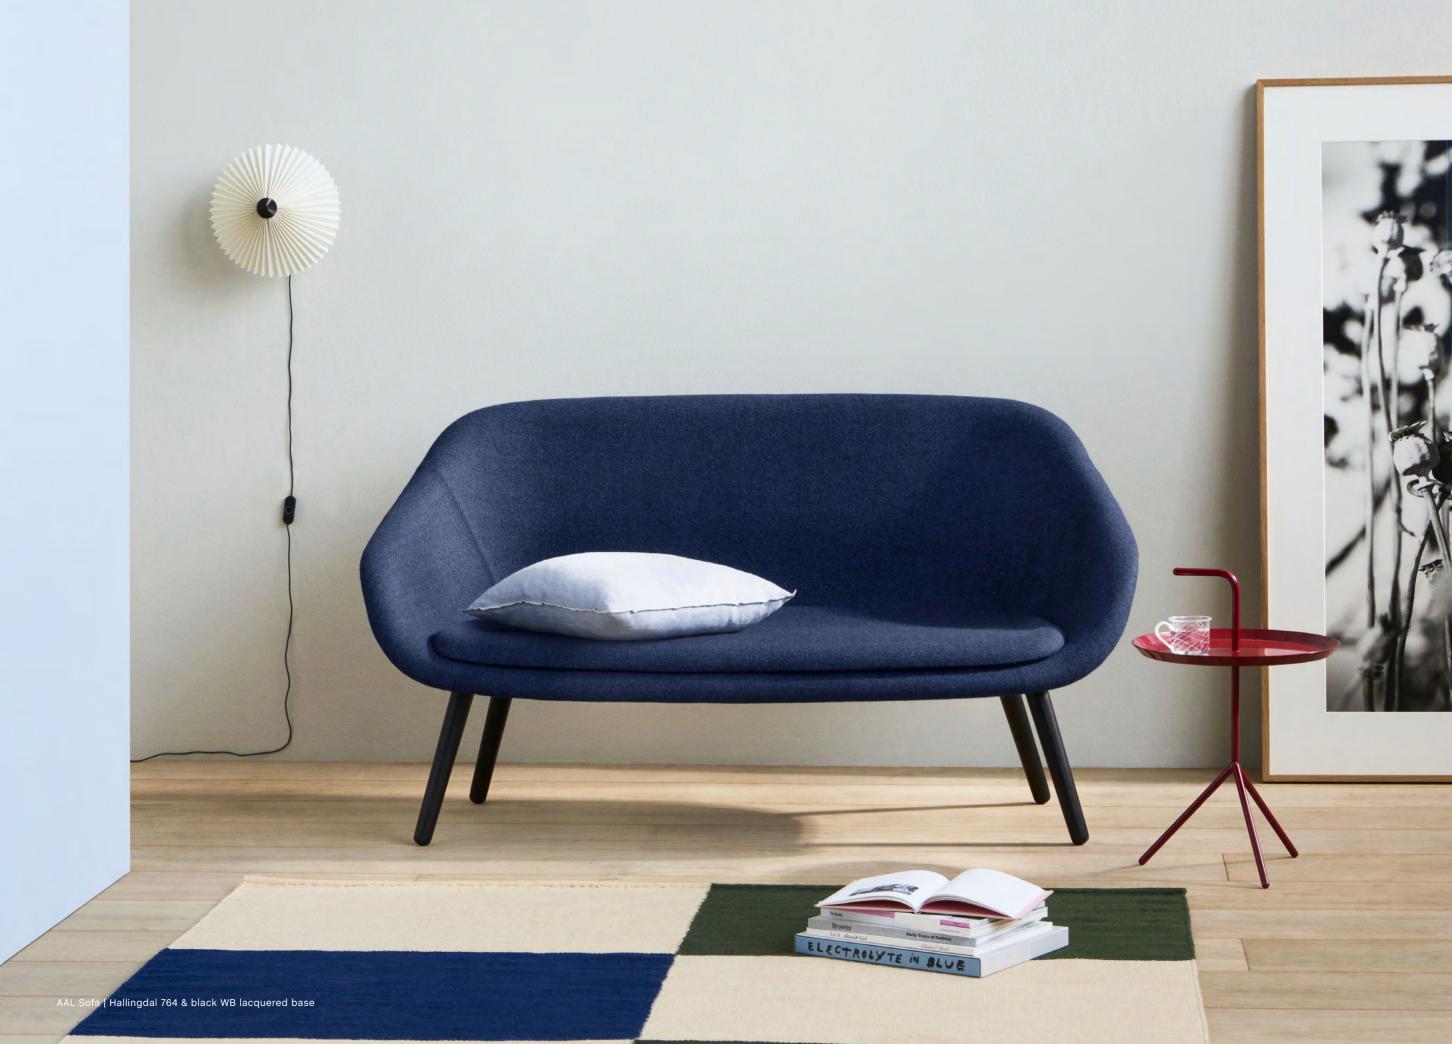

# Lounge

In line with the rest of the collection, the AAL series offers inviting furniture with uncluttered, yet distinct designs. The About A Lounge Chair is available in a low-backed version with or without soft quilted upholstery, or a high-backed version with a more open, spacious composition. The About a Lounge Sofa features curvy lines and an organic expression, inviting close, intimate meetings at the same time as offering an open, welcoming structure, while the About A Lounge Ottoman can be used to supplement the AAL as well as standing alone as an extra seat.

As with all furniture in the About A Collection, the AAL series features a wide choice of cushions, legs and upholsteries that brings comfort and atmosphere to a wide variety of settings, from offices and hotel lobbies to private homes.