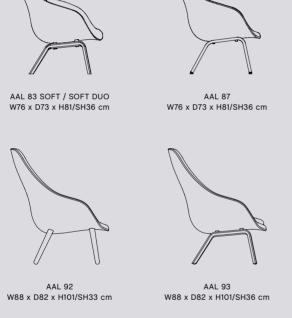

AAL 82 SOFT / SOFT DUO

W76 x D73 x H81/SH36 cm

AAL 87 SOFT / SOFT DUO

W76 x D73 x H81/SH36 cm

AAL 91 W84 x D82 x H101/SH36 cm

AAL SOFA W150 x D73 x H81/SH40 cm

AAL 03 W66 x D50 x H32 cm

AAS 32 ECO LOW W47 x D43 x H75/SH65 cm