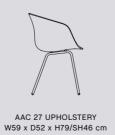

AAC 22 ECO

W59 x D52 x H79/SH46 cm

AAC 25 UPHOLSTERY

W59 x D52 x H79/SH46 cm

AAC 252

W69 x D69 x H79-91,5/SH44-56 cm

AAC 253 UPHOLSTERY

W69 x D69 x H79-91,5/SH44-56 cm