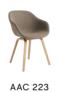

Rolf Hay

AAC 223 | Metaphor 027 & WB lacquered oak base

AAC 220 | Fall green 2.0 shell & black swivel base