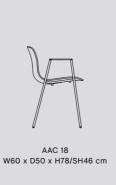

# **About A Collection Dimensions**

AAC 12 ECO

W51 x D50,5 x H78,5/SH46 cm

W51 x D52 x H77/SH46 cm

AAC 12

W51 x D50,5 x H78,5/SH46 cm

AAC 13 UPHOLSTERY

W51 x D50,5 x H78,5/SH46 cm

AAC 10

W51 x D52 x H77/SH46 cm

AAC 14

W51 x D52 x H77/SH46 cm

AAC 11 UPHOLSTERY

W51 x D52 x H77/SH46 cm

AAC 24

W59 x D52 x H79/SH46 cm