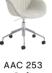

AAC 22 ECO

W59 x D52 x H79/SH46 cm

AAC 25 UPHOLSTERY

W59 x D52 x H79/SH46 cm

AAC 252

W69 x D69 x H79-91,5/SH44-56 cm

AAC 253 UPHOLSTERY

W69 x D69 x H79-91,5/SH44-56 cm

AAC 253 SOFT

W69 x D69 x H79-91,5/SH44-56 cm

AAC 153 SOFT / SOFT DUO

W62 x D63 x H83-95/SH42-56 cm

W62 x D63 x H88-100/SH44-56 cm

AAC 155 SOFT / SOFT DUO

W62 x D63 x H88-100/SH44-56 cm

AAL 82