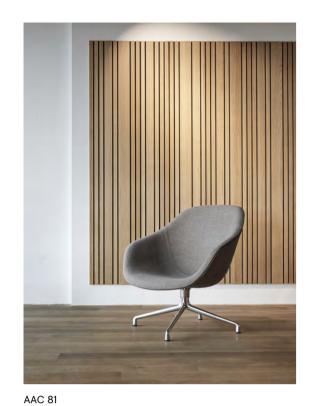

#### About A Lounge

AAL 81

Soft

AAL 82

Soft Duo

Soft

AAL 93

AAL Sofa

# Lounge

In line with the rest of the collection, the AAL series offers inviting furniture with uncluttered, yet distinct designs. The About A Lounge Chair is available in a low-backed version with or without soft quilted upholstery, or a high-backed version with a more open, spacious composition. The About a Lounge Sofa features curvy lines and an organic expression, inviting close, intimate meetings at the same time as offering an open, welcoming structure, while the About A Lounge Ottoman can be used to supplement the AAL as well as standing alone as an extra seat.

As with all furniture in the About A Collection, the AAL series features a wide choice of cushions, legs and upholsteries that brings comfort and atmosphere to a wide variety of settings, from offices and hotel lobbies to private homes.