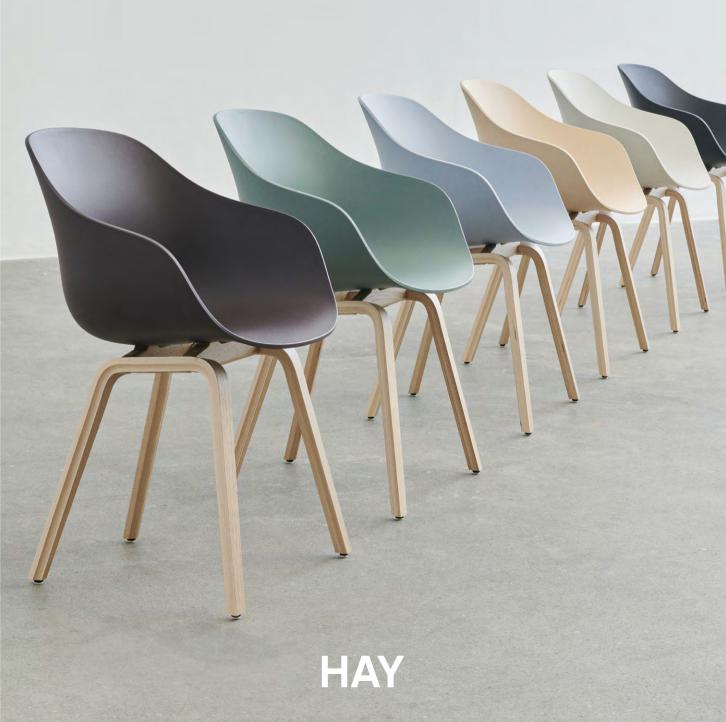

### **About A Collection**

Designed for HAY by Hee Welling, the iconic About A Collection is a multi-functional family of chairs and stools connected around one simple, strong idea, while still retaining the individual qualities of each model. The About A Collection is HAY's most versatile furniture series, comprising dining and conference chairs, office chairs, bar stools, lounge chairs, tables, a foot stool, and a sofa, collectively offering diverse interior design solutions that are equally suitable for private, professional, or public settings. About A Collection 's versatile profile enables it to blend in or stand out, with the many colour and textile options allowing you to adapt the design without compromising the basic concept, resulting in a vast range of furniture that is both flexible and unique.

# Recycled plastic

With the objective of recreating HAY's iconic About A Chair and About A Stool Collection to reduce the impact on the environment, all the shells are made from 100% recycled post-consumer plastic derived from household waste, like televisions and washing machines. The plastic is collected, sorted and cleaned in recycling programmes, before being reprocessed into About A Collection shells.