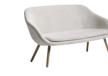

# Lounge

In line with the rest of the collection, the AAL series offers inviting furniture with uncluttered, yet distinct designs. The About A Lounge Chair is available in a low-backed version with or without soft quilted upholstery, or a high-backed version with a more open, spacious composition. The About a Lounge Sofa features curvy lines and an organic expression, inviting close, intimate meetings at the same time as offering an open, welcoming structure, while the About A Lounge Ottoman can be used to supplement the AAL as well as standing alone as an extra seat.

As with all furniture in the About A Collection, the AAL series features a wide choice of cushions, legs and upholsteries that brings comfort and atmosphere to a wide variety of settings, from offices and hotel lobbies to private homes.