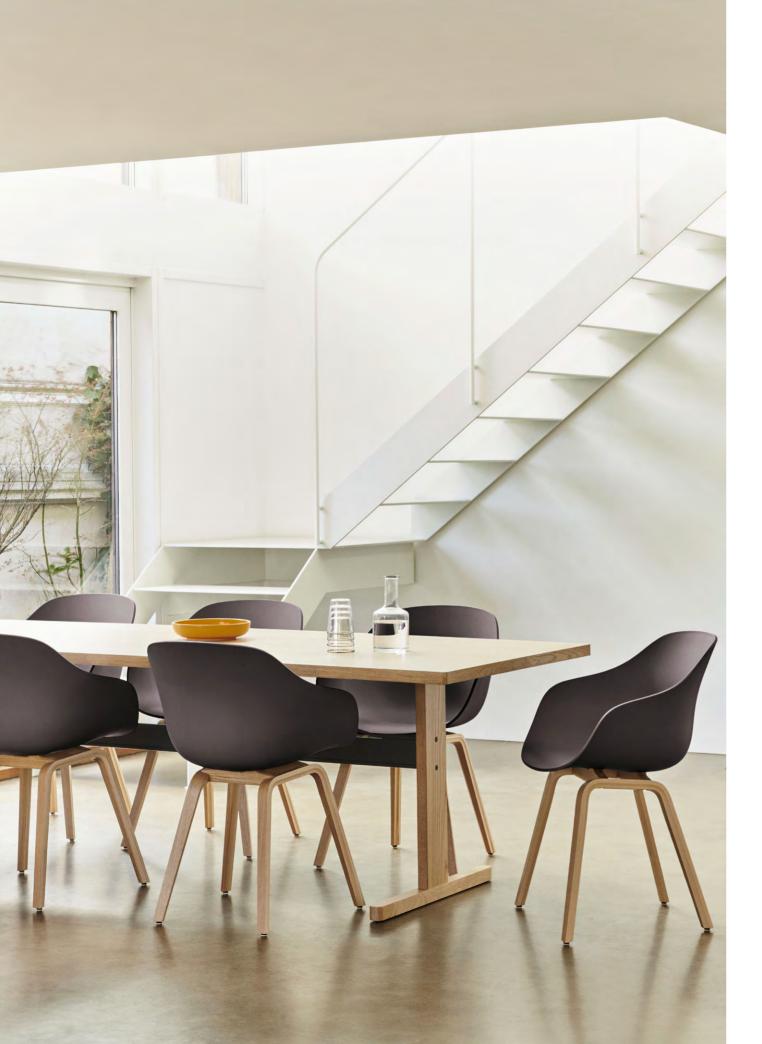

# Home-life

"The About A Collection is meant to be a collection of chairs, lounges, stools, and more that have all the most basic yet essential elements of what they are. It is easy to live with these products because they are so wonderfully simple: every single part is necessary, there is no part that can be removed. It is a pure thing."

Hee Welling

AAC 12 | White 2.0 shell & WB lacquered oak base

AAC 20 | Soft brick 2.0 shell & black swivel base