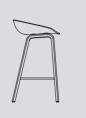

#### About A Stool

AAS 32 Eco

Low

AAS 32 Eco High

AAS 32 Low

High

AAS 33 Low

AAS 33 High AAS 38 Low

AAS 32 LOW W47 x D43 x H75/SH65 cm

AAS 32 ECO HIGH W50 x D46 x H85/SH75 cm W50 x D46 x H85/SH75 cm

AAS 33 LOW UPHOLSTERY W47 x D43 x H75/SH65 cm

AAS 38 LOW W47 x D45 x H76/SH64 cm

AAS 38 HIGH W50 x D48 x H85/SH74 cm