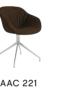

Rolf Hay

AAC 223 | Metaphor 027 & WB lacquered oak base

AAC 220 | Fall green 2.0 shell & black swivel base