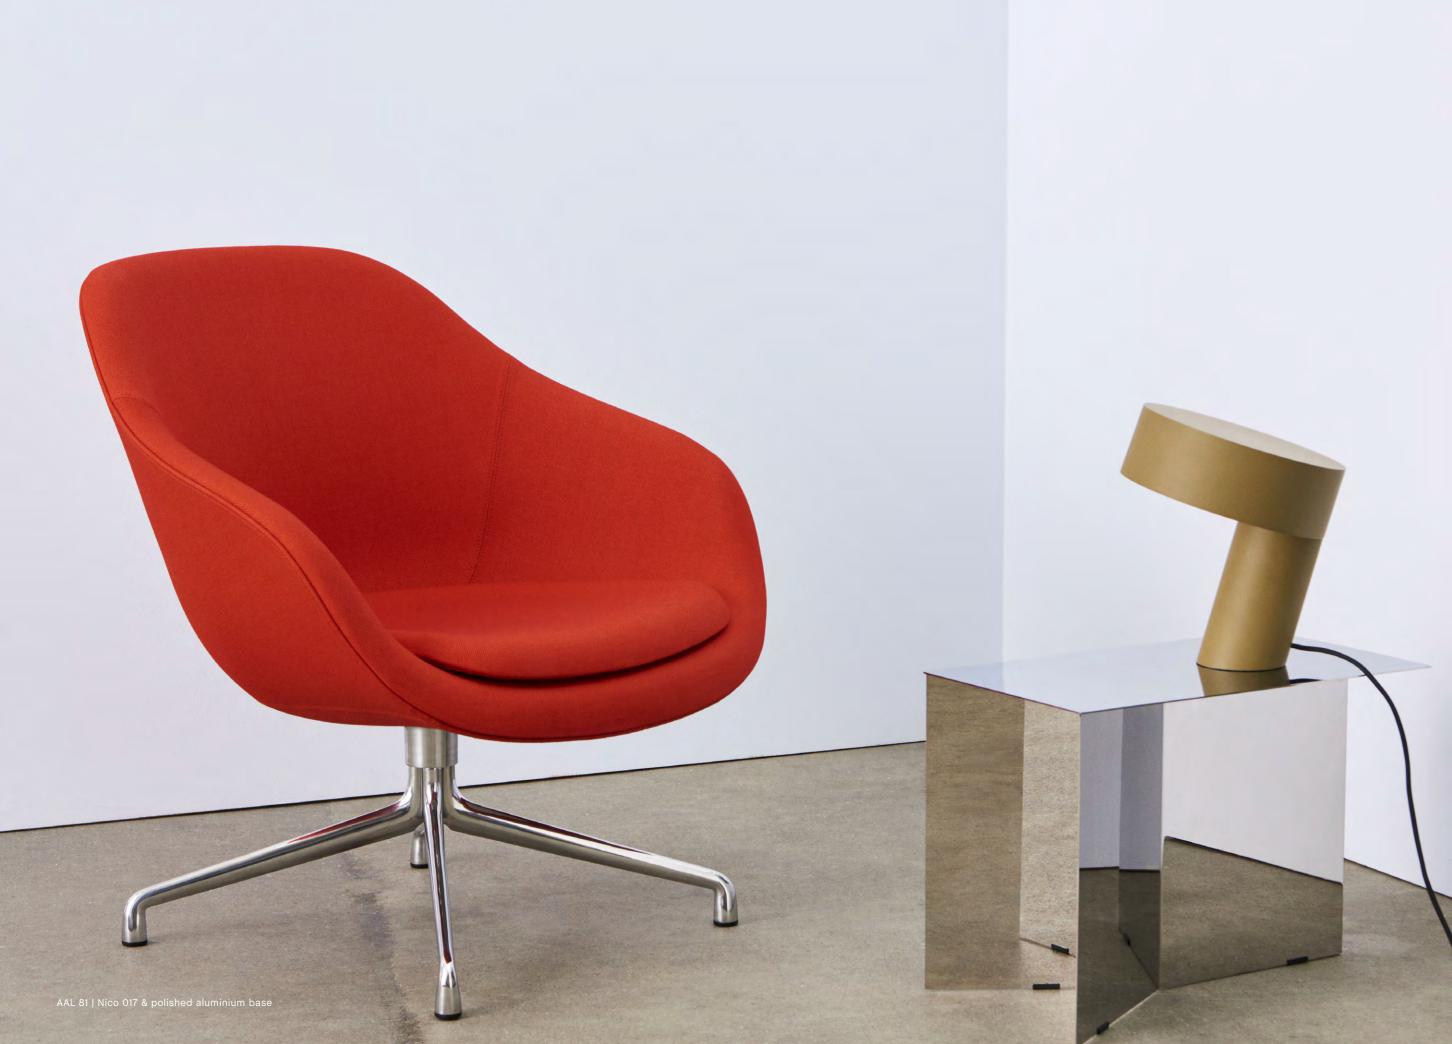

# Lounge

In line with the rest of the collection, the AAL series offers inviting furniture with uncluttered, yet distinct designs. The About A Lounge Chair is available in a low-backed version with or without soft quilted upholstery, or a high-backed version with a more open, spacious composition. The About a Lounge Sofa features curvy lines and an organic expression, inviting close, intimate meetings at the same time as offering an open, welcoming structure, while the About A Lounge Ottoman can be used to supplement the AAL as well as standing alone as an extra seat.

As with all furniture in the About A Collection, the AAL series features a wide choice of cushions, legs and upholsteries that brings comfort and atmosphere to a wide variety of settings, from offices and hotel lobbies to private homes.