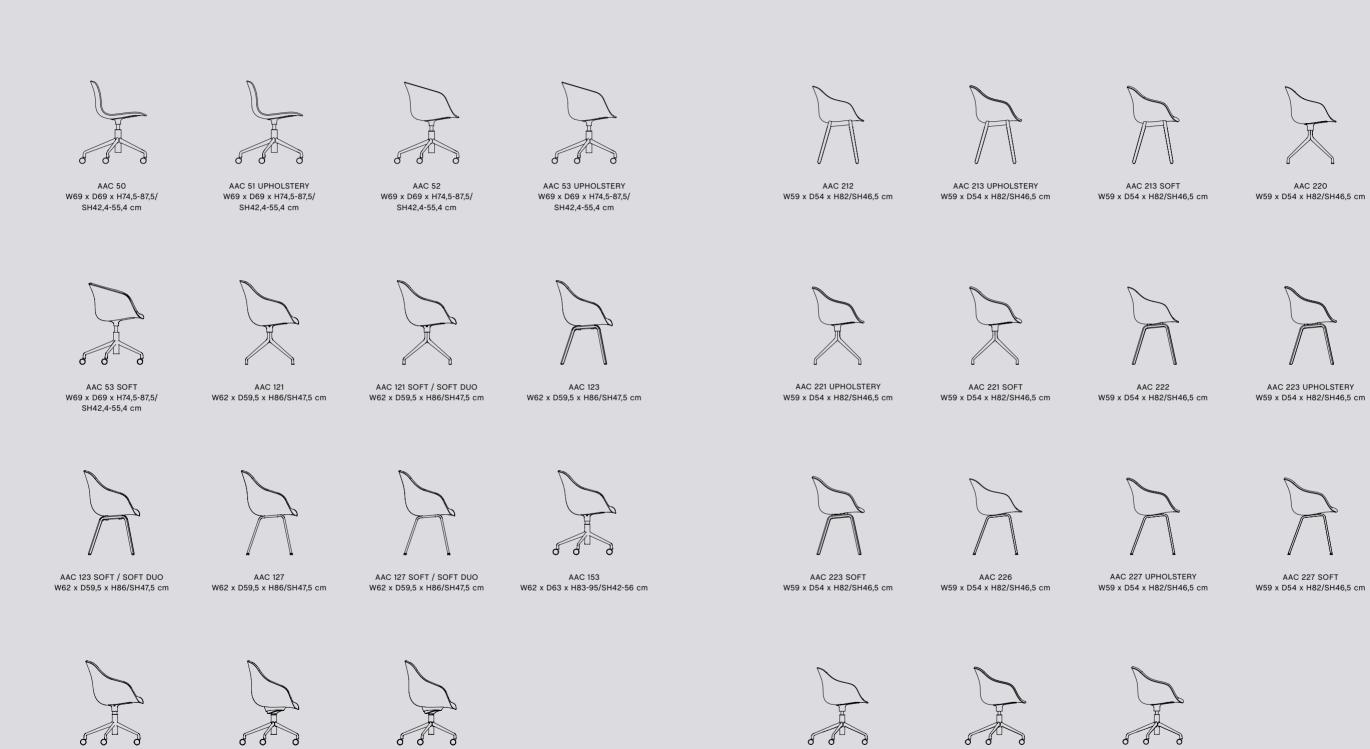

# **About A Collection Dimensions**

AAC 12 ECO

W51 x D50,5 x H78,5/SH46 cm

W51 x D52 x H77/SH46 cm

AAC 12

W51 x D50,5 x H78,5/SH46 cm

AAC 13 UPHOLSTERY

W51 x D50,5 x H78,5/SH46 cm

AAC 10

W51 x D52 x H77/SH46 cm

AAC 14

W51 x D52 x H77/SH46 cm

AAC 11 UPHOLSTERY

W51 x D52 x H77/SH46 cm

AAC 24

W59 x D52 x H79/SH46 cm

AAC 22 ECO

W59 x D52 x H79/SH46 cm

AAC 25 UPHOLSTERY

W59 x D52 x H79/SH46 cm

AAC 252

W69 x D69 x H79-91,5/SH44-56 cm

AAC 253 UPHOLSTERY

W69 x D69 x H79-91,5/SH44-56 cm

AAC 253 SOFT

W69 x D69 x H79-91,5/SH44-56 cm

AAC 153 SOFT / SOFT DUO

W62 x D63 x H83-95/SH42-56 cm

W62 x D63 x H88-100/SH44-56 cm

AAC 155 SOFT / SOFT DUO

W62 x D63 x H88-100/SH44-56 cm

AAL 82