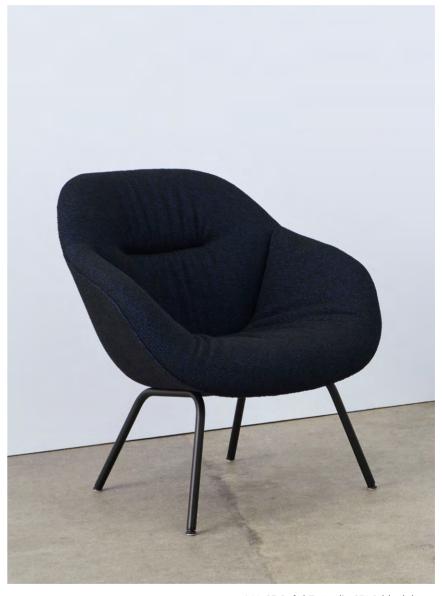

# Lounge

In line with the rest of the collection, the AAL series offers inviting furniture with uncluttered, yet distinct designs. The About A Lounge Chair is available in a low-backed version with or without soft quilted upholstery, or a high-backed version with a more open, spacious composition. The About a Lounge Sofa features curvy lines and an organic expression, inviting close, intimate meetings at the same time as offering an open, welcoming structure, while the About A Lounge Ottoman can be used to supplement the AAL as well as standing alone as an extra seat.

As with all furniture in the About A Collection, the AAL series features a wide choice of cushions, legs and upholsteries that brings comfort and atmosphere to a wide variety of settings, from offices and hotel lobbies to private homes.