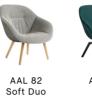

#### About A Lounge

AAL 81

Soft

AAL 82

Soft Duo

Soft

AAL 93

AAL Sofa

# Lounge

In line with the rest of the collection, the AAL series offers inviting furniture with uncluttered, yet distinct designs. The About A Lounge Chair is available in a low-backed version with or without soft quilted upholstery, or a high-backed version with a more open, spacious composition. The About a Lounge Sofa features curvy lines and an organic expression, inviting close, intimate meetings at the same time as offering an open, welcoming structure, while the About A Lounge Ottoman can be used to supplement the AAL as well as standing alone as an extra seat.