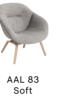

#### About A Lounge

AAL 81

Soft

AAL 82

Soft Duo

Soft

AAL 93

AAL Sofa

# Lounge

In line with the rest of the collection, the AAL series offers inviting furniture with uncluttered, yet distinct designs. The About A Lounge Chair is available in a low-backed version with or without soft quilted upholstery, or a high-backed version with a more open, spacious composition. The About a Lounge Sofa features curvy lines and an organic expression, inviting close, intimate meetings at the same time as offering an open, welcoming structure, while the About A Lounge Ottoman can be used to supplement the AAL as well as standing alone as an extra seat.

As with all furniture in the About A Collection, the AAL series features a wide choice of cushions, legs and upholsteries that brings comfort and atmosphere to a wide variety of settings, from offices and hotel lobbies to private homes.