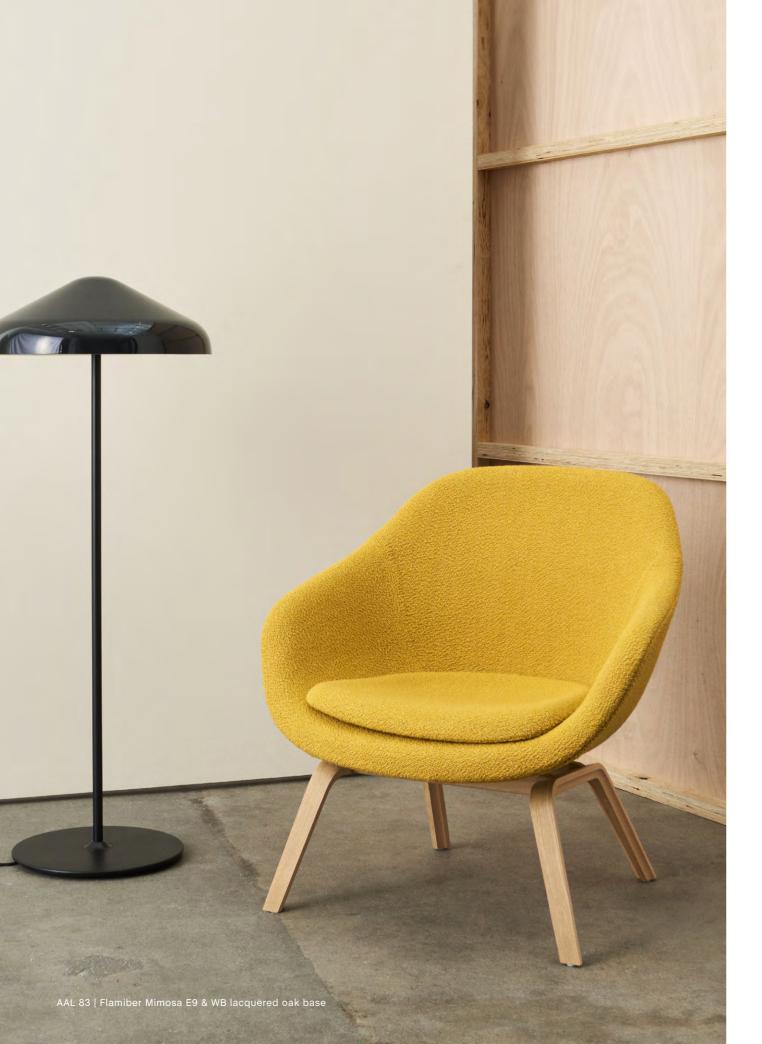

# Lounge

In line with the rest of the collection, the AAL series offers inviting furniture with uncluttered, yet distinct designs. The About A Lounge Chair is available in a low-backed version with or without soft quilted upholstery, or a high-backed version with a more open, spacious composition. The About a Lounge Sofa features curvy lines and an organic expression, inviting close, intimate meetings at the same time as offering an open, welcoming structure, while the About A Lounge Ottoman can be used to supplement the AAL as well as standing alone as an extra seat.

As with all furniture in the About A Collection, the AAL series features a wide choice of cushions, legs and upholsteries that brings comfort and atmosphere to a wide variety of settings, from offices and hotel lobbies to private homes.