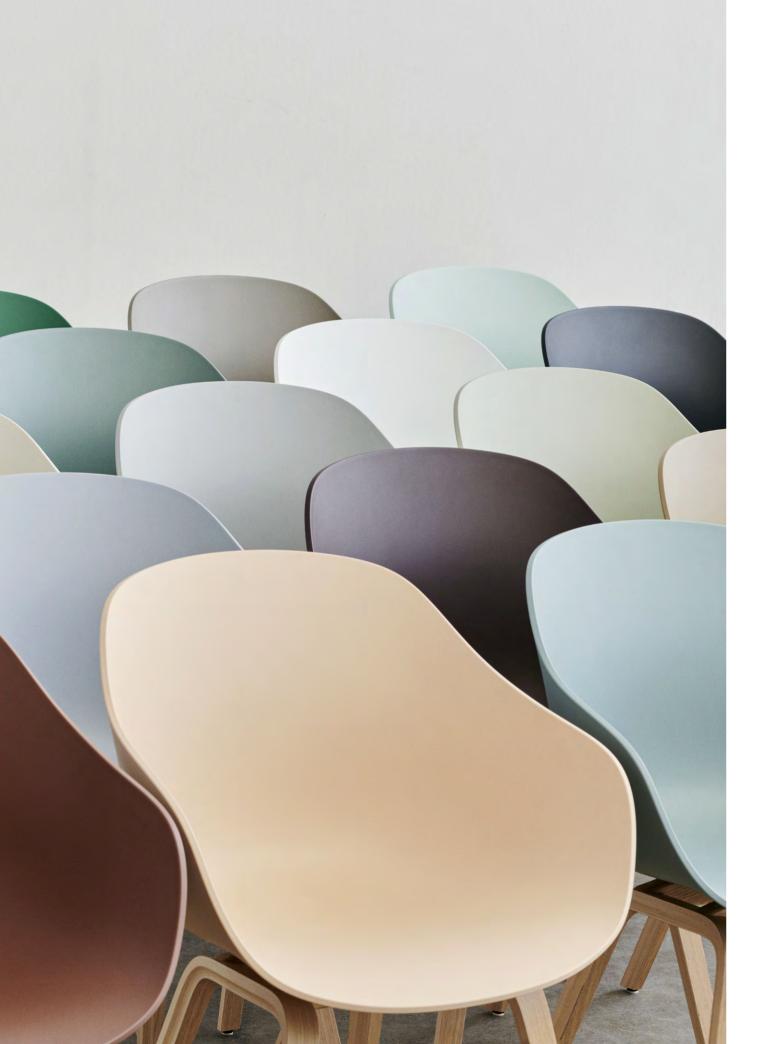

### **About A Collection**

Designed for HAY by Hee Welling, the iconic About A Collection is a multi-functional family of chairs and stools connected around one simple, strong idea, while still retaining the individual qualities of each model. The About A Collection is HAY's most versatile furniture series, comprising dining and conference chairs, office chairs, bar stools, lounge chairs, tables, a foot stool, and a sofa, collectively offering diverse interior design solutions that are equally suitable for private, professional, or public settings. About A Collection 's versatile profile enables it to blend in or stand out, with the many colour and textile options allowing you to adapt the design without compromising the basic concept, resulting in a vast range of furniture that is both flexible and unique.