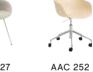

AAC 22 ECO

W59 x D52 x H79/SH46 cm

AAC 25 UPHOLSTERY

W59 x D52 x H79/SH46 cm

AAC 252

W69 x D69 x H79-91,5/SH44-56 cm

AAC 253 UPHOLSTERY

W69 x D69 x H79-91,5/SH44-56 cm