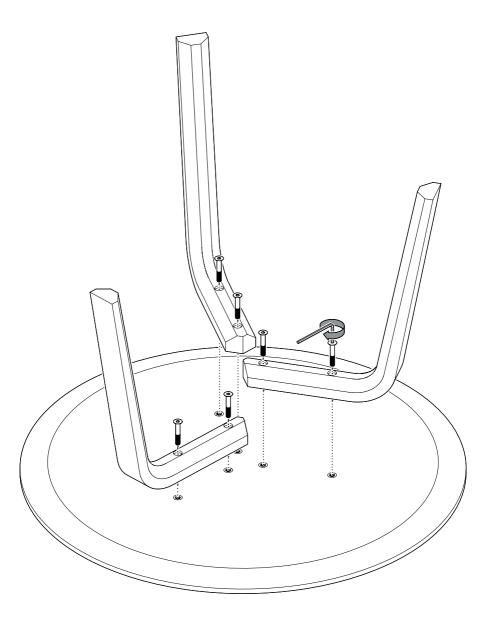

## **BELLA COFFEE TABLE**

**DESIGN BY HAY** 

Fasten the legs **©** to the table top **D** with the screws **A**, using the Allen key **B**. Start by loosely tightening all the screws before tightening them all completely.