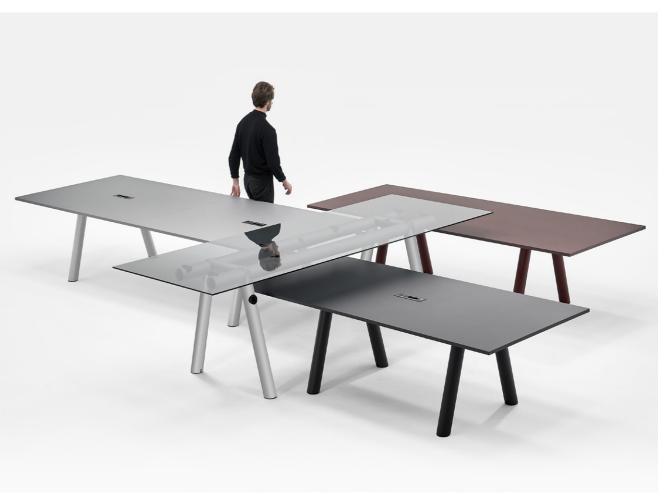

## Boa Table Highlights

- · Lightweight and portable large-format table collection in multiple sizes, materials, and colours
- · Compact and stable frame that is easy to move around
- · New take on a conference table typology
- · Innovative design inspired by traditional Japanese bamboo craftsmanship
- The tubular frame is made from HYDRO Circal aluminium, a recycled aluminium made from a minimum of 75% recycled, post-consumer scrap
- · Post-consumer scrap can be anything from beverage cans to façades and windows that have been dismantled from buildings and fully recycled
- · The aluminium is extruded in Denmark using renewable energy hydropower
- The aluminium's special folding technique means it can easily be bent into place on site by the user with minimal tools or effort
- · Designed as a flat-packed table that is extremely easy to assemble
- · The frames and tabletops can be supplemented with power supply and cable storage accessories
- · Customisable tabletops are offered in numerous material options, including linoleum, laminate, wood, or glass

# **Boa Table Overview**

|                       | STANDARD<br>TABLES | PIX IN LEGS<br>DOUBLE OUTLET | FRAME<br>SINGLE OUTLET | CONI<br>SINGLE OUTLET | CONI DUO<br>SINGLE OUTLET | FRAME<br>DOUBLE OUTLET | CONI<br>DOUBLE OUTLET | CONI DUO<br>DOUBLE OUTLET |
|-----------------------|--------------------|------------------------------|------------------------|-----------------------|---------------------------|------------------------|-----------------------|---------------------------|
| L220 X W110 X H75 CM  |                    |                              |                        |                       |                           |                        |                       |                           |
| L220 X W110 X H95 CM  |                    |                              | ST.                    | ST.                   | ST.                       |                        |                       |                           |
| L220 X W110 X H105 CM |                    |                              | ST.                    | ST.                   | ST.                       |                        |                       |                           |
| L280 X W110 X H75 CM  |                    |                              |                        |                       |                           |                        |                       |                           |
| L280 X W128 X H75 CM  |                    |                              |                        |                       |                           |                        |                       |                           |
| L280 X W110 X H95 CM  |                    |                              |                        | ST.                   | ST.                       | ST T                   | ST.                   |                           |
| L280 X W110 X H105 CM |                    |                              | ST.                    | ST.                   | ST.                       | ST T                   | ST.                   |                           |
| L350 X W110 X H75 CM  |                    |                              |                        |                       |                           |                        |                       |                           |
| L350 X W128 X H75 CM  |                    |                              |                        |                       |                           |                        |                       |                           |
| L420 X W110 X H75 CM  |                    |                              |                        |                       |                           |                        |                       |                           |
| L420 X WI28 X H75 CM  |                    |                              |                        |                       |                           |                        |                       |                           |