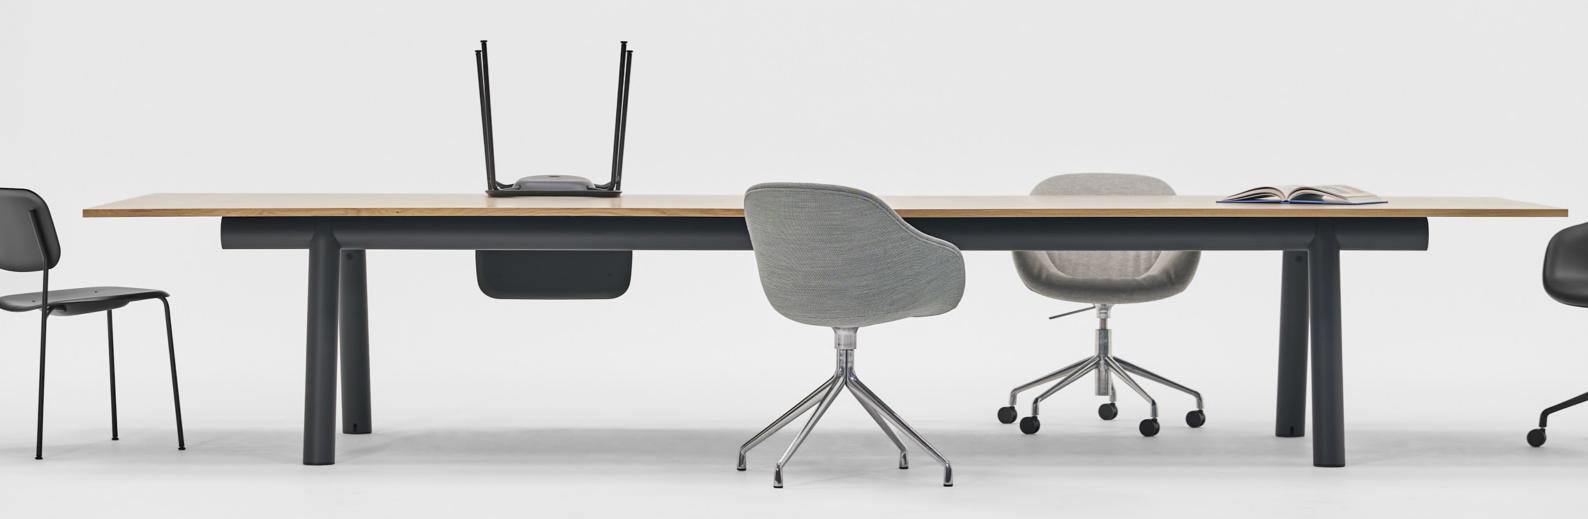

Boa Table Frame | Charcoal & Barn red

Stefan Diez & Rolf Hay

Boa Table Family

Power Access | Pix

## Boa Table Highlights

- · Lightweight and portable large-format table collection in multiple sizes, materials, and colours
- · Compact and stable frame that is easy to move around
- · New take on a conference table typology
- · Innovative design inspired by traditional Japanese bamboo craftsmanship
- The tubular frame is made from HYDRO Circal aluminium, a recycled aluminium made from a minimum of 75% recycled, post-consumer scrap
- · Post-consumer scrap can be anything from beverage cans to façades and windows that have been dismantled from buildings and fully recycled
- · The aluminium is extruded in Denmark using renewable energy hydropower
- The aluminium's special folding technique means it can easily be bent into place on site by the user with minimal tools or effort
- · Designed as a flat-packed table that is extremely easy to assemble
- · The frames and tabletops can be supplemented with power supply and cable storage accessories
- · Customisable tabletops are offered in numerous material options, including linoleum, laminate, wood, or glass