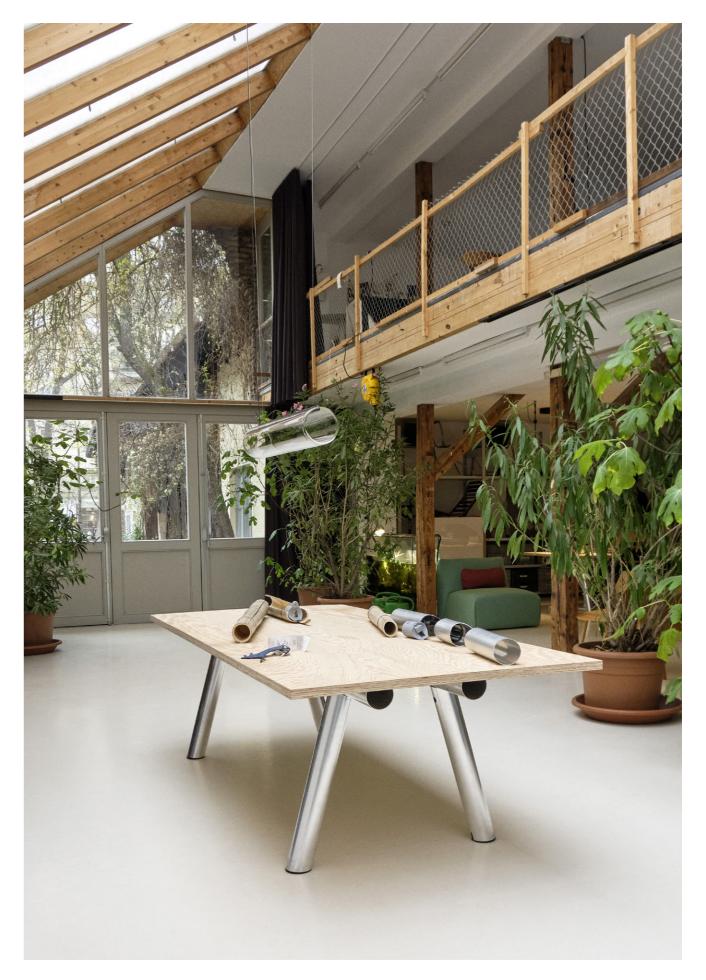

### Boa Table Collection Design by Stefan Diez

In HAY's latest design collaboration with Stefan Diez, the German designer draws inspiration from traditional Japanese bamboo craftmanship to transform an organic idea into a contemporary take on the conference table typology.

Designed with sustainability in mind, Boa's tubular frame is made from recycled aluminium extruded in Denmark using renewable energy, with an easily transportable flat-packed design. The lightweight material and innovative folding technique give Boa a lightness and agility rarely seen in tables used in professional environments, with optional power supply and cable storage accessories extending the table's flexibility and functionality for use in any workspace.