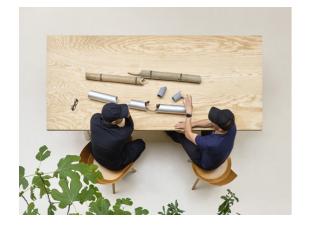

### Boa Table Collection Design by Stefan Diez

In HAY's latest design collaboration with Stefan Diez, the German designer draws inspiration from traditional Japanese bamboo craftmanship to transform an organic idea into a contemporary take on the conference table typology.

# Diez Office

The bamboo's folding technique is translated into industrial aluminium tubes that are bent into place.

Stefan Diez and Rolf Hay.

Prototype of Boa Table in Stefan Diez's studio in Munich, Germany.