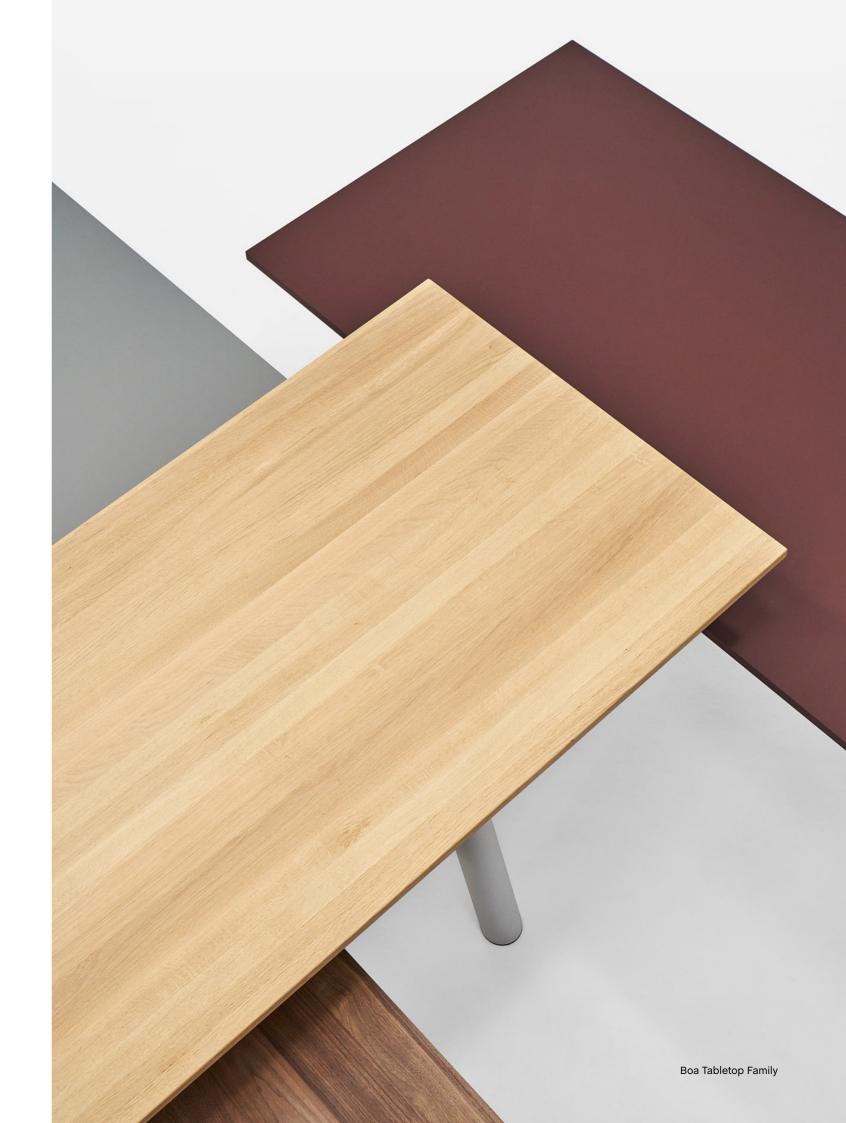

# BOA TABLE

Design by Stefan Diez

### Boa Table Collection Design by Stefan Diez

In HAY's latest design collaboration with Stefan Diez, the German designer draws inspiration from traditional Japanese bamboo craftmanship to transform an organic idea into a contemporary take on the conference table typology.

Designed with sustainability in mind, Boa's tubular frame is made from recycled aluminium extruded in Denmark using renewable energy, with an easily transportable flat-packed design. The lightweight material and innovative folding technique give Boa a lightness and agility rarely seen in tables used in professional environments, with optional power supply and cable storage accessories extending the table's flexibility and functionality for use in any workspace.

Boa Table Frame | Charcoal & Barn red

Stefan Diez & Rolf Hay

Boa Table Family

Power Access | Pix