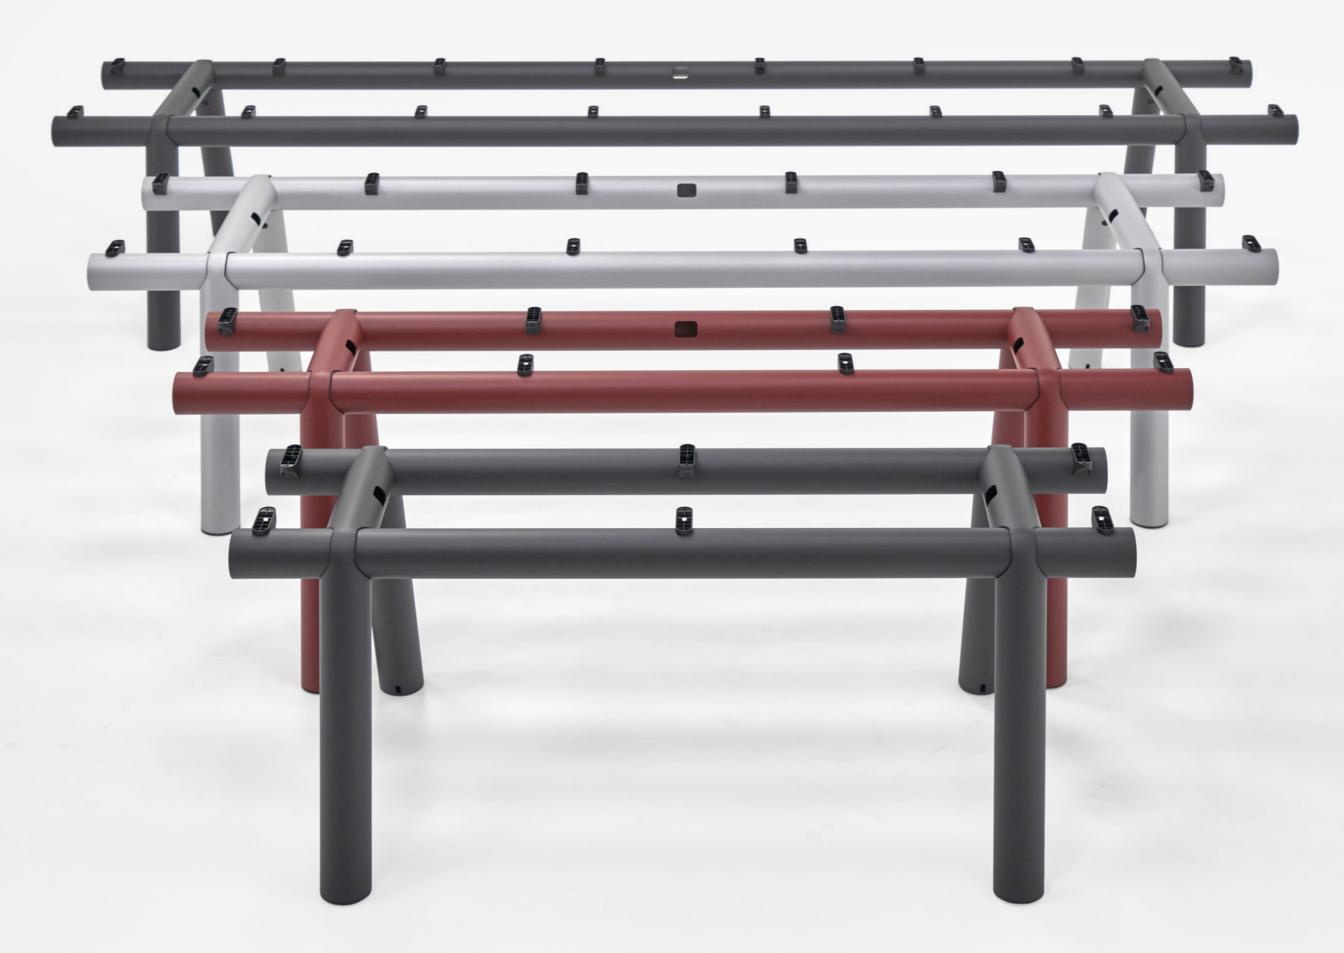

Designed with sustainability in mind, Boa's tubular frame is made from recycled aluminium extruded in Denmark using renewable energy, with an easily transportable flat-packed design. The lightweight material and innovative folding technique give Boa a lightness and agility rarely seen in tables used in professional environments, with optional power supply and cable storage accessories extending the table's flexibility and functionality for use in any workspace.

Boa Table Frame | Charcoal & Barn red

Stefan Diez & Rolf Hay

Boa Table Family

Power Access | Pix

## Boa Table Highlights

- · Lightweight and portable large-format table collection in multiple sizes, materials, and colours
- · Compact and stable frame that is easy to move around
- · New take on a conference table typology
- · Innovative design inspired by traditional Japanese bamboo craftsmanship
- The tubular frame is made from HYDRO Circal aluminium, a recycled aluminium made from a minimum of 75% recycled, post-consumer scrap
- · Post-consumer scrap can be anything from beverage cans to façades and windows that have been dismantled from buildings and fully recycled
- · The aluminium is extruded in Denmark using renewable energy hydropower
- The aluminium's special folding technique means it can easily be bent into place on site by the user with minimal tools or effort
- · Designed as a flat-packed table that is extremely easy to assemble
- · The frames and tabletops can be supplemented with power supply and cable storage accessories
- · Customisable tabletops are offered in numerous material options, including linoleum, laminate, wood, or glass