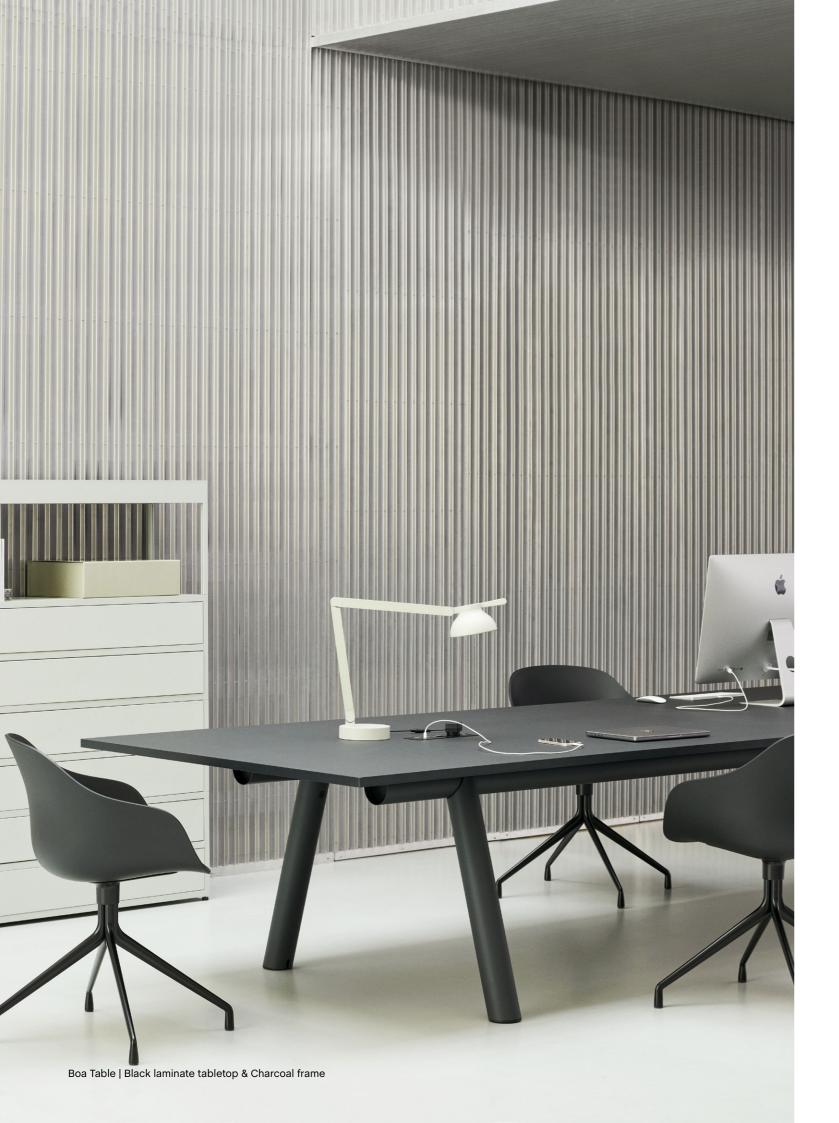

Designed with sustainability in mind, Boa's tubular frame is made from recycled aluminium extruded in Denmark using renewable energy, with an easily transportable flat-packed design. The lightweight material and innovative folding technique give Boa a lightness and agility rarely seen in tables used in professional environments, with optional power supply and cable storage accessories extending the table's flexibility and functionality for use in any workspace.

## Boa Table Highlights

- · Lightweight and portable large-format table collection in multiple sizes, materials, and colours
- · Compact and stable frame that is easy to move around
- · New take on a conference table typology
- · Innovative design inspired by traditional Japanese bamboo craftsmanship
- The tubular frame is made from HYDRO Circal aluminium, a recycled aluminium made from a minimum of 75% recycled, post-consumer scrap
- · Post-consumer scrap can be anything from beverage cans to façades and windows that have been dismantled from buildings and fully recycled
- · The aluminium is extruded in Denmark using renewable energy hydropower
- The aluminium's special folding technique means it can easily be bent into place on site by the user with minimal tools or effort
- · Designed as a flat-packed table that is extremely easy to assemble
- · The frames and tabletops can be supplemented with power supply and cable storage accessories
- · Customisable tabletops are offered in numerous material options, including linoleum, laminate, wood, or glass