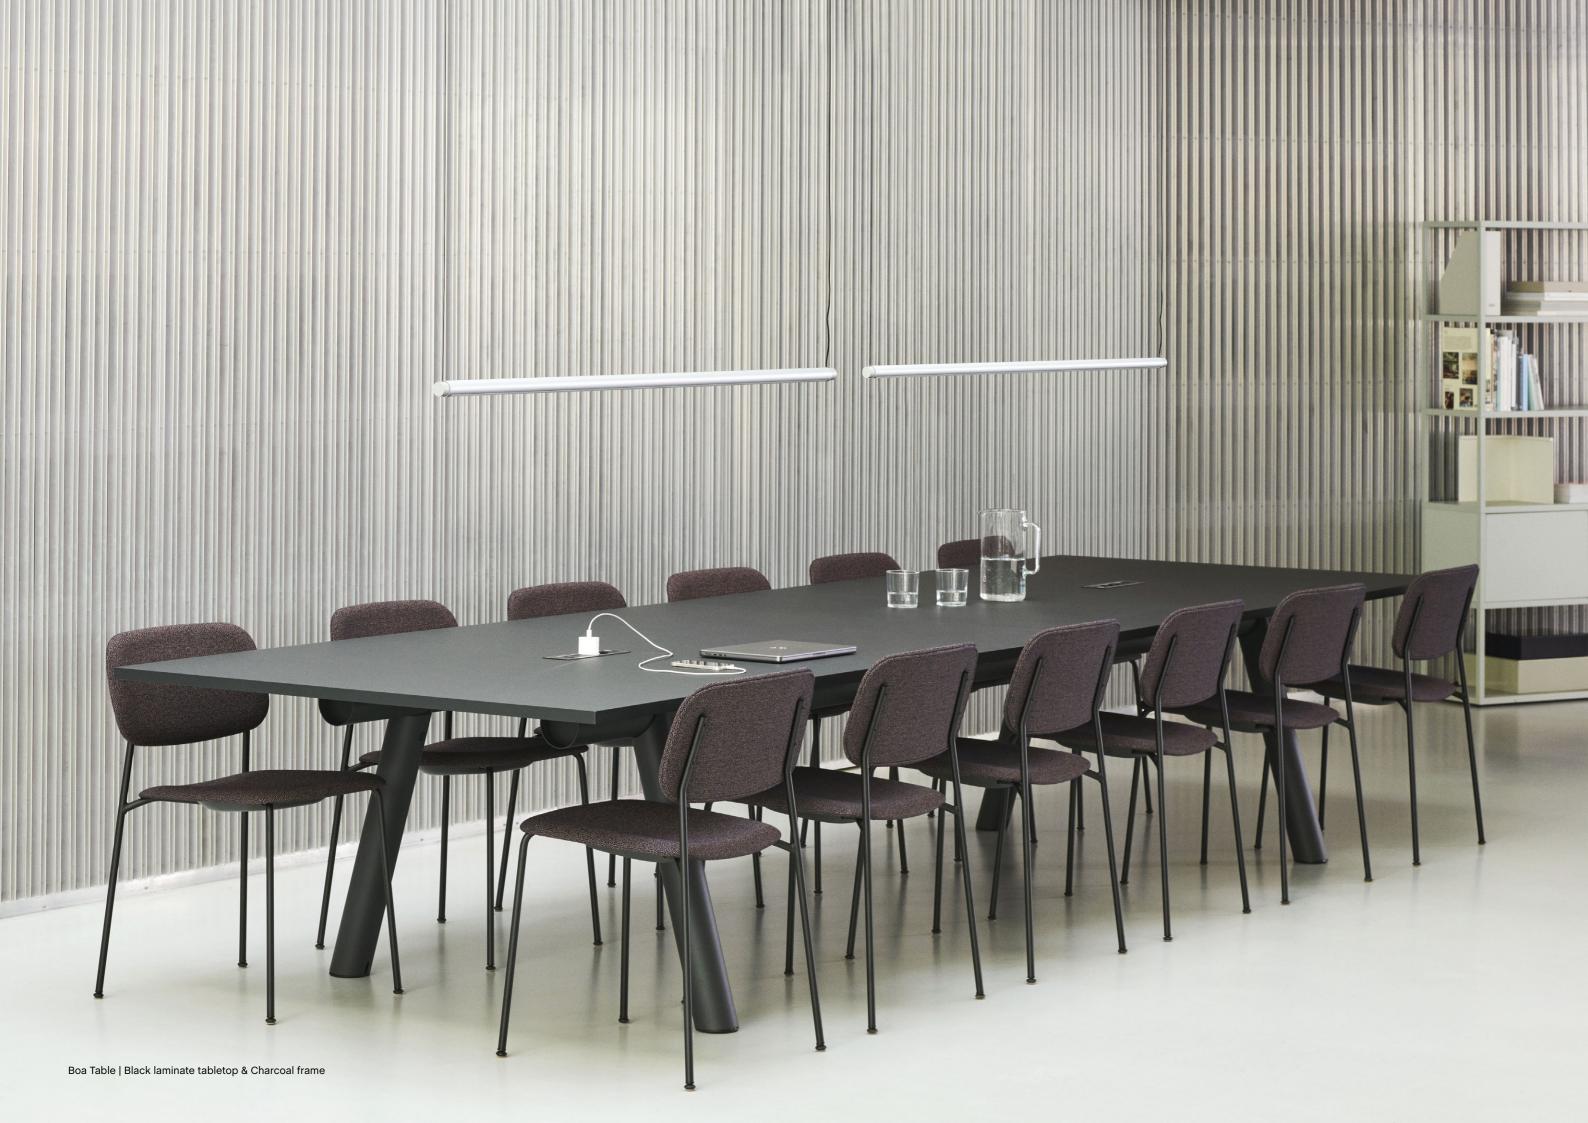

# BOA TABLE

Design by Stefan Diez

### Boa Table Collection Design by Stefan Diez

In HAY's latest design collaboration with Stefan Diez, the German designer draws inspiration from traditional Japanese bamboo craftmanship to transform an organic idea into a contemporary take on the conference table typology.

Designed with sustainability in mind, Boa's tubular frame is made from recycled aluminium extruded in Denmark using renewable energy, with an easily transportable flat-packed design. The lightweight material and innovative folding technique give Boa a lightness and agility rarely seen in tables used in professional environments, with optional power supply and cable storage accessories extending the table's flexibility and functionality for use in any workspace.