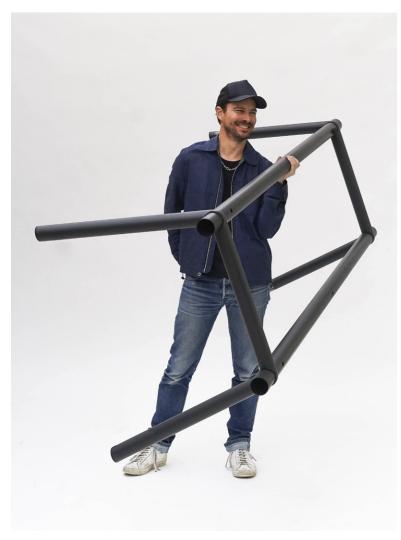

Designed with sustainability in mind, Boa's tubular frame is made from recycled aluminium extruded in Denmark using renewable energy, with an easily transportable flat-packed design. The lightweight material and innovative folding technique give Boa a lightness and agility rarely seen in tables used in professional environments, with optional power supply and cable storage accessories extending the table's flexibility and functionality for use in any workspace.

## Boa Table Highlights

- · Lightweight and portable large-format table collection in multiple sizes, materials, and colours
- · Compact and stable frame that is easy to move around
- · New take on a conference table typology
- · Innovative design inspired by traditional Japanese bamboo craftsmanship
- The tubular frame is made from HYDRO Circal aluminium, a recycled aluminium made from a minimum of 75% recycled, post-consumer scrap
- · Post-consumer scrap can be anything from beverage cans to façades and windows that have been dismantled from buildings and fully recycled
- · The aluminium is extruded in Denmark using renewable energy hydropower
- The aluminium's special folding technique means it can easily be bent into place on site by the user with minimal tools or effort
- · Designed as a flat-packed table that is extremely easy to assemble
- · The frames and tabletops can be supplemented with power supply and cable storage accessories
- · Customisable tabletops are offered in numerous material options, including linoleum, laminate, wood, or glass