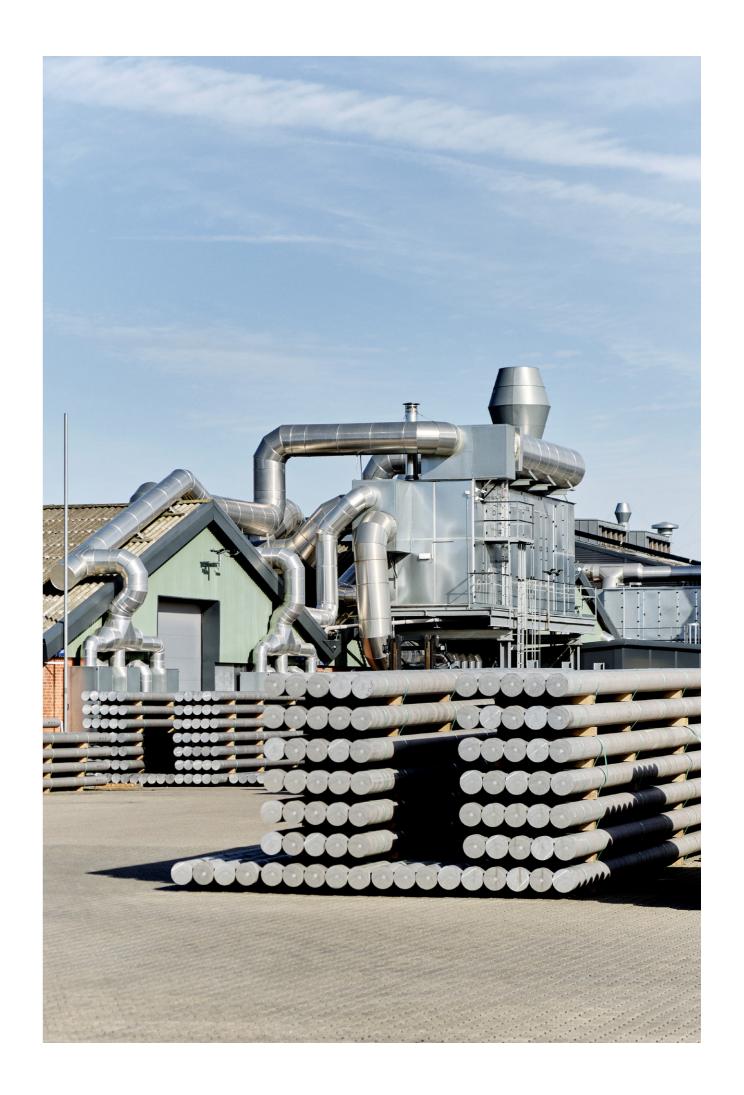

# Hydro

The supplier of CIRCAL aluminium used in Boa's tubular frame

Hydro is a Norway-based leading industrial company committed to a sustainable future. Its purpose is to create more viable societies by developing natural resources into products and solutions in innovative and efficient ways.

The aluminium is extruded by Hydro in Denmark using renewable energy – hydropower.

The Boa Table frame consists of a minimum of 75% recycled, post-consumer scrap, e.g. beverage cans, dismantled windows, and façades.