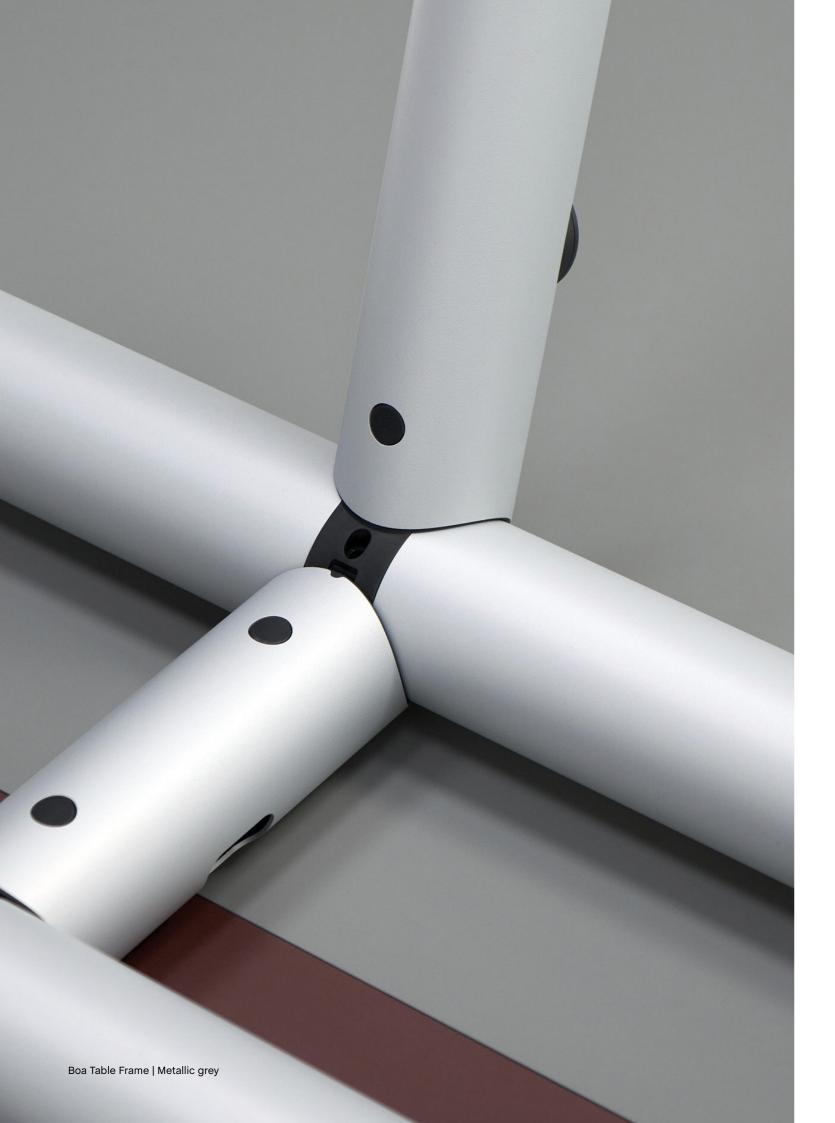

Designed with sustainability in mind, Boa's tubular frame is made from recycled aluminium extruded in Denmark using renewable energy, with an easily transportable flat-packed design. The lightweight material and innovative folding technique give Boa a lightness and agility rarely seen in tables used in professional environments, with optional power supply and cable storage accessories extending the table's flexibility and functionality for use in any workspace.

The aluminium is extruded by Hydro in Denmark using renewable energy – hydropower.

The Boa Table frame consists of a minimum of 75% recycled, post-consumer scrap, e.g. beverage cans, dismantled windows, and façades.

Boa Table Frame | Charcoal & Barn red

Stefan Diez & Rolf Hay

Boa Table Family

Power Access | Pix