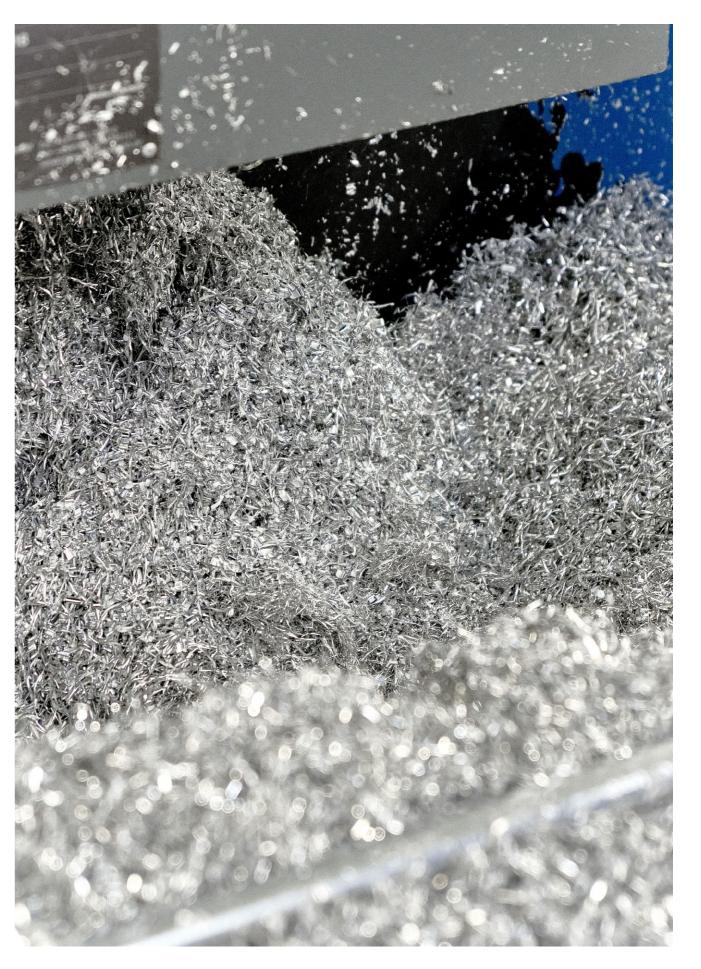

The aluminium is extruded by Hydro in Denmark using renewable energy – hydropower.

The Boa Table frame consists of a minimum of 75% recycled, post-consumer scrap, e.g. beverage cans, dismantled windows, and façades.

## Hydro CIRCAL Aluminium

- · Hydro CIRCAL is Hydro's brand of recycled aluminium made with a minimum of 75% recycled, post-consumer aluminium scrap
- · By using recycled aluminium, Hydro drastically reduces energy use in the production phase whilst still offering high-quality aluminium
- $\cdot$  Hydro operates the most advanced aluminium sorting technology in the industry that produces some of the highest recycled content aluminium available on the market
- $\cdot$  Using recycled aluminium in production generates a lower amount of heat (and therefore energy), thereby reducing the amount of energy required to create the material and a lower environmental impact
- $\cdot$  75% recycled materials refers to aluminium that has reached its end of life as a product and is brought back into the loop via recycling e.g. aluminium from demolished buildings, food & drink containers or even cars
- · The reclaimed aluminium is then cleaned and sorted so only the finest (and least contaminated) scrap materials are put back into circulation, ensuring no additional energy is used in further recycling it