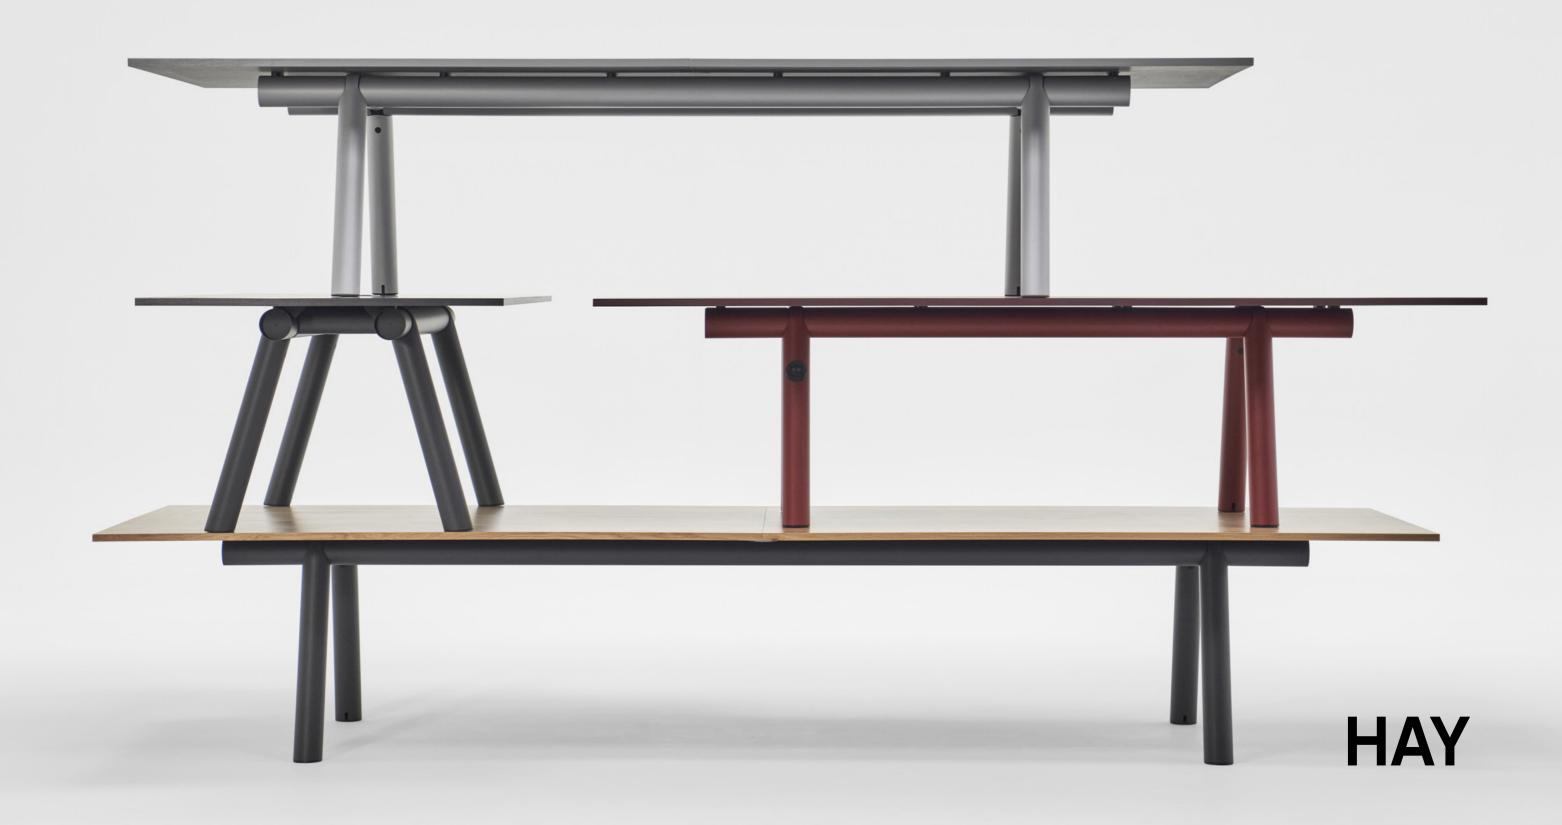

Boa Table Frame | Charcoal & Barn red

Stefan Diez & Rolf Hay

Boa Table Family

Power Access | Pix

## Boa Table Highlights

- · Lightweight and portable large-format table collection in multiple sizes, materials, and colours
- · Compact and stable frame that is easy to move around
- · New take on a conference table typology
- · Innovative design inspired by traditional Japanese bamboo craftsmanship
- The tubular frame is made from HYDRO Circal aluminium, a recycled aluminium made from a minimum of 75% recycled, post-consumer scrap
- · Post-consumer scrap can be anything from beverage cans to façades and windows that have been dismantled from buildings and fully recycled
- · The aluminium is extruded in Denmark using renewable energy hydropower
- The aluminium's special folding technique means it can easily be bent into place on site by the user with minimal tools or effort
- · Designed as a flat-packed table that is extremely easy to assemble
- · The frames and tabletops can be supplemented with power supply and cable storage accessories
- · Customisable tabletops are offered in numerous material options, including linoleum, laminate, wood, or glass