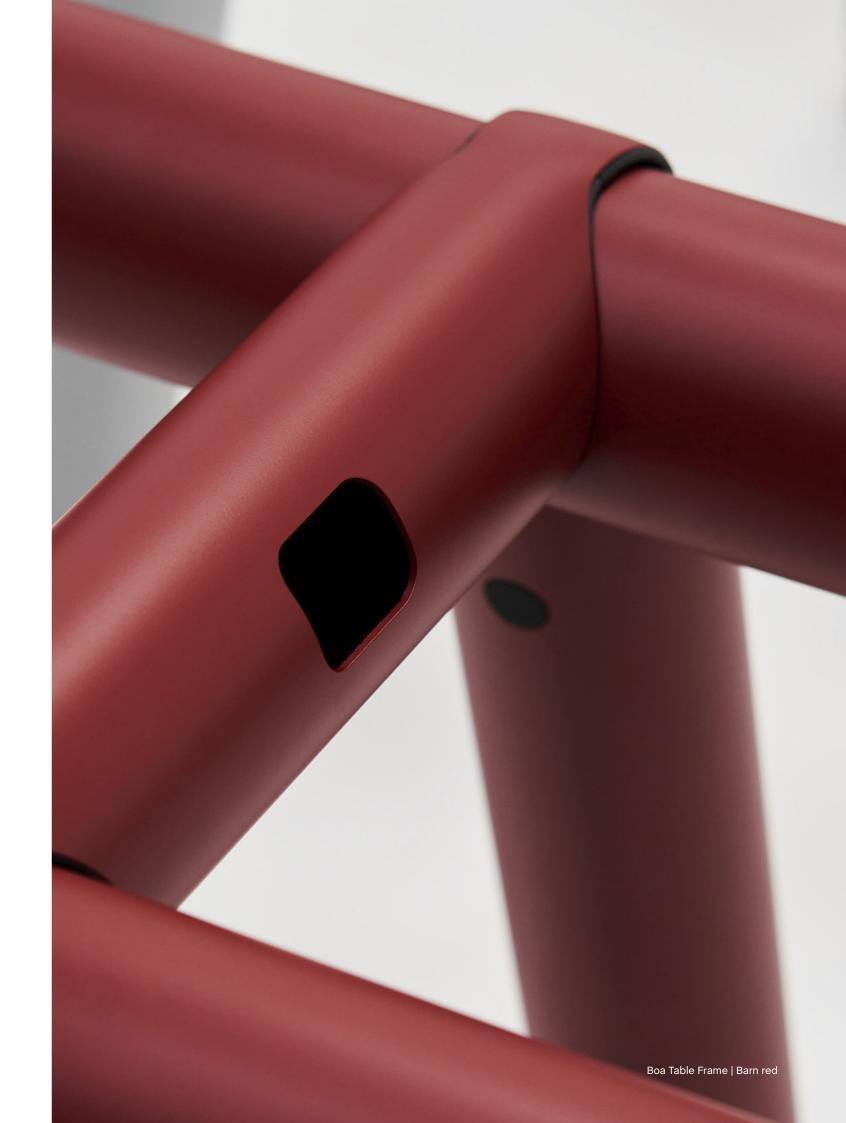

Designed with sustainability in mind, Boa's tubular frame is made from recycled aluminium extruded in Denmark using renewable energy, with an easily transportable flat-packed design. The lightweight material and innovative folding technique give Boa a lightness and agility rarely seen in tables used in professional environments, with optional power supply and cable storage accessories extending the table's flexibility and functionality for use in any workspace.

Boa Table Frame | Charcoal & Barn red

Stefan Diez & Rolf Hay

Boa Table Family

Power Access | Pix