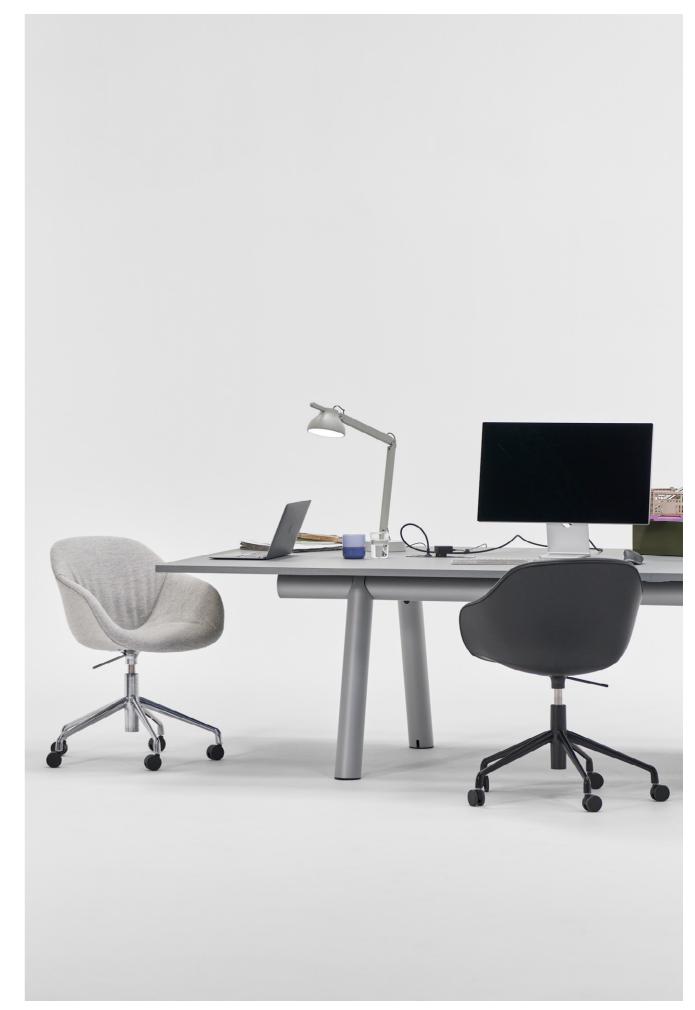

Designed with sustainability in mind, Boa's tubular frame is made from recycled aluminium extruded in Denmark using renewable energy, with an easily transportable flat-packed design. The lightweight material and innovative folding technique give Boa a lightness and agility rarely seen in tables used in professional environments, with optional power supply and cable storage accessories extending the table's flexibility and functionality for use in any workspace.

## Boa Table Highlights

- · Lightweight and portable large-format table collection in multiple sizes, materials, and colours
- · Compact and stable frame that is easy to move around
- · New take on a conference table typology
- · Innovative design inspired by traditional Japanese bamboo craftsmanship
- The tubular frame is made from HYDRO Circal aluminium, a recycled aluminium made from a minimum of 75% recycled, post-consumer scrap
- · Post-consumer scrap can be anything from beverage cans to façades and windows that have been dismantled from buildings and fully recycled
- · The aluminium is extruded in Denmark using renewable energy hydropower
- The aluminium's special folding technique means it can easily be bent into place on site by the user with minimal tools or effort
- · Designed as a flat-packed table that is extremely easy to assemble
- · The frames and tabletops can be supplemented with power supply and cable storage accessories
- · Customisable tabletops are offered in numerous material options, including linoleum, laminate, wood, or glass