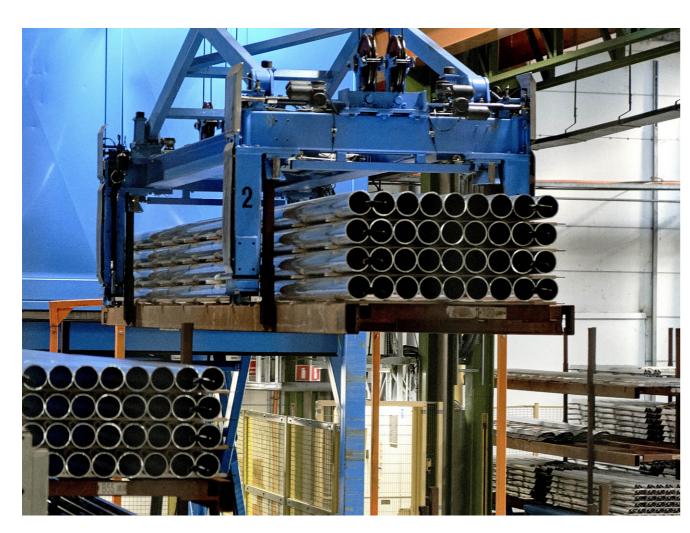

# Hydro

The supplier of CIRCAL aluminium used in Boa's tubular frame

Hydro is a Norway-based leading industrial company committed to a sustainable future. Its purpose is to create more viable societies by developing natural resources into products and solutions in innovative and efficient ways.

The aluminium is extruded by Hydro in Denmark using renewable energy – hydropower.

The Boa Table frame consists of a minimum of 75% recycled, post-consumer scrap, e.g. beverage cans, dismantled windows, and façades.

## Hydro CIRCAL Aluminium

- · Hydro CIRCAL is Hydro's brand of recycled aluminium made with a minimum of 75% recycled, post-consumer aluminium scrap
- · By using recycled aluminium, Hydro drastically reduces energy use in the production phase whilst still offering high-quality aluminium
- $\cdot$  Hydro operates the most advanced aluminium sorting technology in the industry that produces some of the highest recycled content aluminium available on the market
- $\cdot$  Using recycled aluminium in production generates a lower amount of heat (and therefore energy), thereby reducing the amount of energy required to create the material and a lower environmental impact
- $\cdot$  75% recycled materials refers to aluminium that has reached its end of life as a product and is brought back into the loop via recycling e.g. aluminium from demolished buildings, food & drink containers or even cars
- · The reclaimed aluminium is then cleaned and sorted so only the finest (and least contaminated) scrap materials are put back into circulation, ensuring no additional energy is used in further recycling it