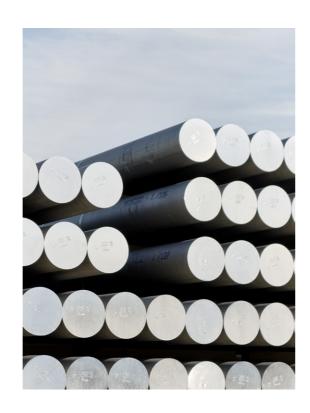

# Hydro

The supplier of CIRCAL aluminium used in Boa's tubular frame

Hydro is a Norway-based leading industrial company committed to a sustainable future. Its purpose is to create more viable societies by developing natural resources into products and solutions in innovative and efficient ways.

The aluminium is extruded by Hydro in Denmark using renewable energy – hydropower.

The Boa Table frame consists of a minimum of 75% recycled, post-consumer scrap, e.g. beverage cans, dismantled windows, and façades.

## Hydro CIRCAL Aluminium

- · Hydro CIRCAL is Hydro's brand of recycled aluminium made with a minimum of 75% recycled, post-consumer aluminium scrap
- · By using recycled aluminium, Hydro drastically reduces energy use in the production phase whilst still offering high-quality aluminium
- $\cdot$  Hydro operates the most advanced aluminium sorting technology in the industry that produces some of the highest recycled content aluminium available on the market
- $\cdot$  Using recycled aluminium in production generates a lower amount of heat (and therefore energy), thereby reducing the amount of energy required to create the material and a lower environmental impact
- $\cdot$  75% recycled materials refers to aluminium that has reached its end of life as a product and is brought back into the loop via recycling e.g. aluminium from demolished buildings, food & drink containers or even cars
- · The reclaimed aluminium is then cleaned and sorted so only the finest (and least contaminated) scrap materials are put back into circulation, ensuring no additional energy is used in further recycling it