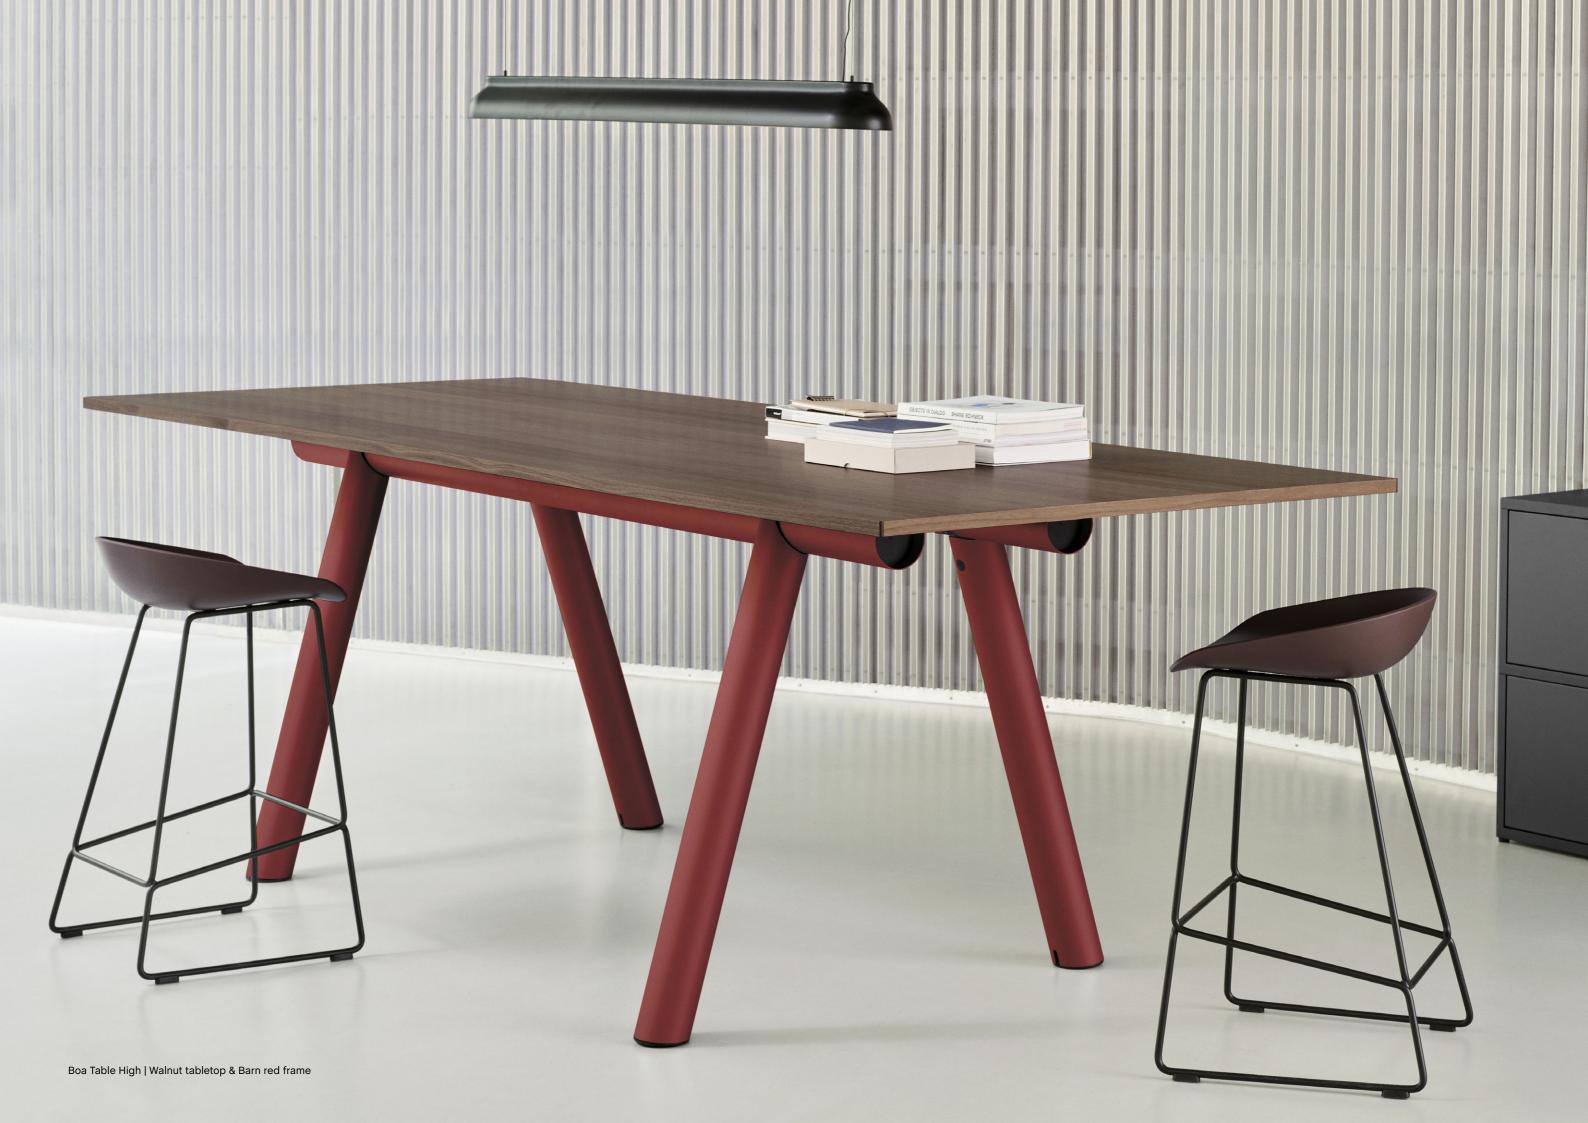

Designed with sustainability in mind, Boa's tubular frame is made from recycled aluminium extruded in Denmark using renewable energy, with an easily transportable flat-packed design. The lightweight material and innovative folding technique give Boa a lightness and agility rarely seen in tables used in professional environments, with optional power supply and cable storage accessories extending the table's flexibility and functionality for use in any workspace.

Boa Table Frame | Charcoal & Barn red

Stefan Diez & Rolf Hay

Boa Table Family

Power Access | Pix

## Boa Table Highlights

- · Lightweight and portable large-format table collection in multiple sizes, materials, and colours
- · Compact and stable frame that is easy to move around
- · New take on a conference table typology
- · Innovative design inspired by traditional Japanese bamboo craftsmanship
- The tubular frame is made from HYDRO Circal aluminium, a recycled aluminium made from a minimum of 75% recycled, post-consumer scrap
- · Post-consumer scrap can be anything from beverage cans to façades and windows that have been dismantled from buildings and fully recycled
- · The aluminium is extruded in Denmark using renewable energy hydropower
- The aluminium's special folding technique means it can easily be bent into place on site by the user with minimal tools or effort
- · Designed as a flat-packed table that is extremely easy to assemble
- · The frames and tabletops can be supplemented with power supply and cable storage accessories
- · Customisable tabletops are offered in numerous material options, including linoleum, laminate, wood, or glass