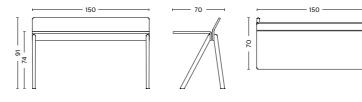

angled legs as the rest of the series, the tabletop of the Moulded Plywood Desk CPH 190 features a split at the back of the table, creating a useful upright backrest for supporting notes and open books, while the remainder serves as workspace. This has the dual benefit of making the desk more compact, at the same time it increases functionality. Ideal for using in a home office or in a work environment, it is crafted in oak with a water-based lacquer.





# MATERIALS

TABLETOP 24 mm moulded plywood tabletop in veneer. Straight edge.

#### FRAME

Slanted solid wooden legs featuring non-visible integrated screw-in adjustable feet that can be extended up to 12 mm to make the table level on uneven surfaces.

## **COLOUR & FINISH**

Please note that the colours are indicative



# DIMENSIONS



Width 150 cm Depth 70 cm Height 91 cm Tabletop height 74 cm



#### **PRODUCT INFORMATION**

DESIGN YEAR 2012

COUNTRY OF ORIGIN Denmark

CONSTRUCTION Requires assembly

#### WARRANTY

HAY provides a 5-year product warranty. Spare parts are available throughout the 5-year warranty period. Please contact the HAY sales team for further information about the warranty terms and conditions.

CARE & MAINTENANCE Our Care & Maintenance offers guidance for optimal maintenance of your HAY product. LINK TO CARE & MAINTENANCE

**RECYCLING & DISASSEMBLY** 

The furniture is designed to be a long-lasting furniture made to last for many years. The furniture is 100% recyclable and all parts can be fully separated and recycled. All parts can be delivered to a suitable recycling facility.

LINK TO DISASSE