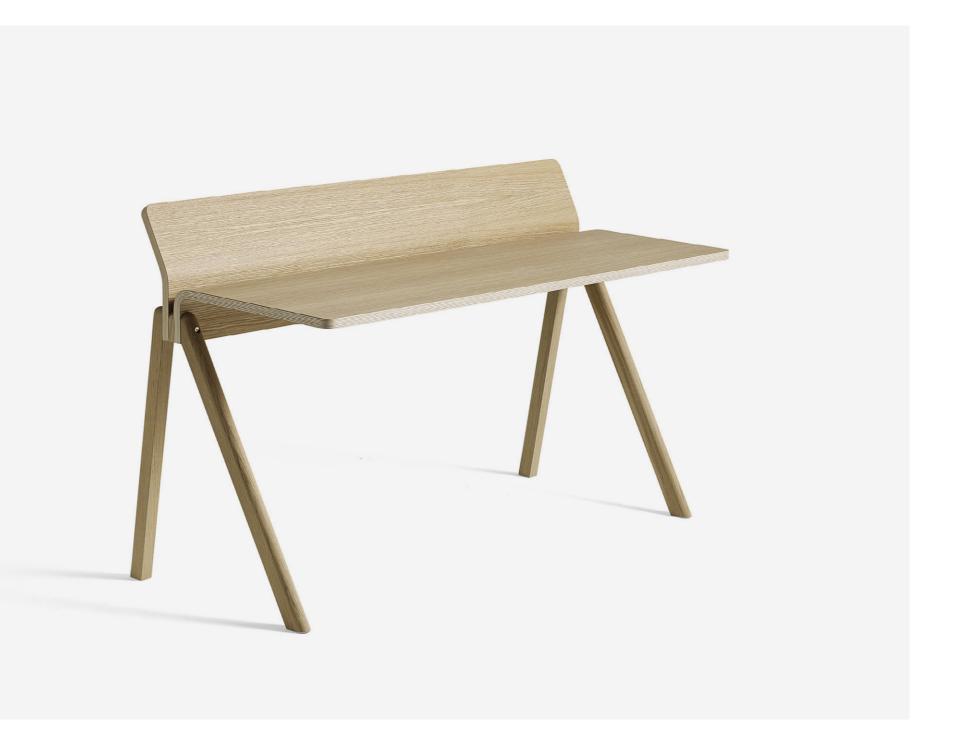

# CPH 190 DESK

# CPH 190 DESK DESIGN BY RONAN & ERWAN BOUROULLEC

Sharing the same angled legs as the rest of the series, the tabletop of the Moulded Plywood Desk CPH 190 features a split at the back of the table, creating a useful upright backrest for supporting notes and open books, while the remainder serves as workspace. This has the dual benefit of making the desk more compact, at the same time it increases functionality. Ideal for using in a home office or in a work environment, it is crafted in oak with a water-based lacquer.