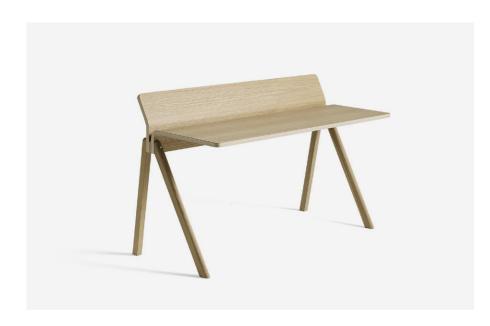

# CPH 190 DESK

# CPH 190 DESK DESIGN BY RONAN & ERWAN BOUROULLEC

Sharing the same angled legs as the rest of the series, the tabletop of the Moulded Plywood Desk CPH 190 features a split at the back of the table, creating a useful upright backrest for supporting notes and open books, while the remainder serves as workspace. This has the dual benefit of making the desk more compact, at the same time it increases functionality. Ideal for using in a home office or in a work environment, it is crafted in oak with a water-based lacquer.