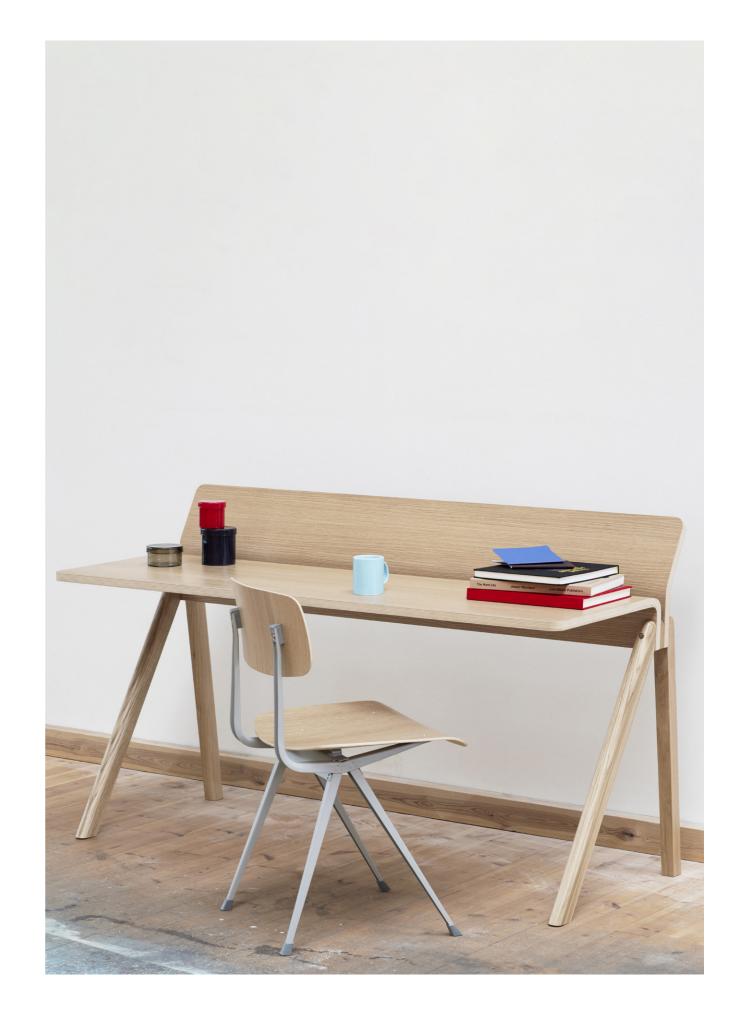

# CPH 190 DESK DESIGN BY RONAN & ERWAN BOUROULLEC

Sharing the same angled legs as the rest of the series, the tabletop of the Moulded Plywood Desk CPH 190 features a split at the back of the table, creating a useful upright backrest for supporting notes and open books, while the remainder serves as workspace. This has the dual benefit of making the desk more compact, at the same time it increases functionality. Ideal for using in a home office or in a work environment, it is crafted in oak with a water-based lacquer.