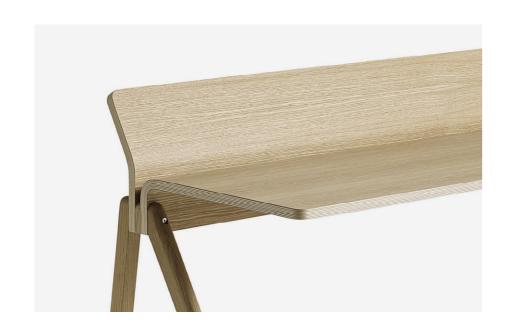

# MATERIALS

TABLETOP 24 mm moulded plywood tabletop in veneer. Straight edge.

#### FRAME

Slanted solid wooden legs featuring non-visible integrated screw-in adjustable feet that can be extended up to 12 mm to make the table level on uneven surfaces.