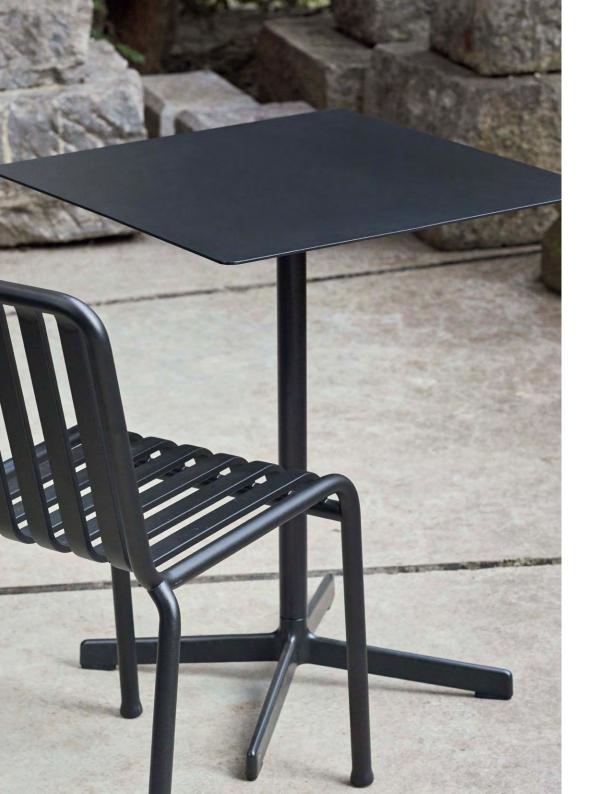

## **NEU TABLE**

The Neu Table is the latest addition to HAY's Neu Collection.

The simple design features a small round or square table top attached to a tubular central pole and angled 4-star pedestal base. Crafted in outdoor powder coated steel and cast aluminium to offer greater durability and resilience, it has a versatile quality that makes it well-suited to both indoor and outdoor use. Its uncluttered lines give it a sleek, understated expression, making it a popular choice for public spaces such as cafés, offices, as well as private areas such as gardens and balconies.

## MATERIALS

TABLETOP AND COLUMN / Electro galvanised steel with outdoor powder coating.

BASE / Cast aluminium with outdoor powder coating.