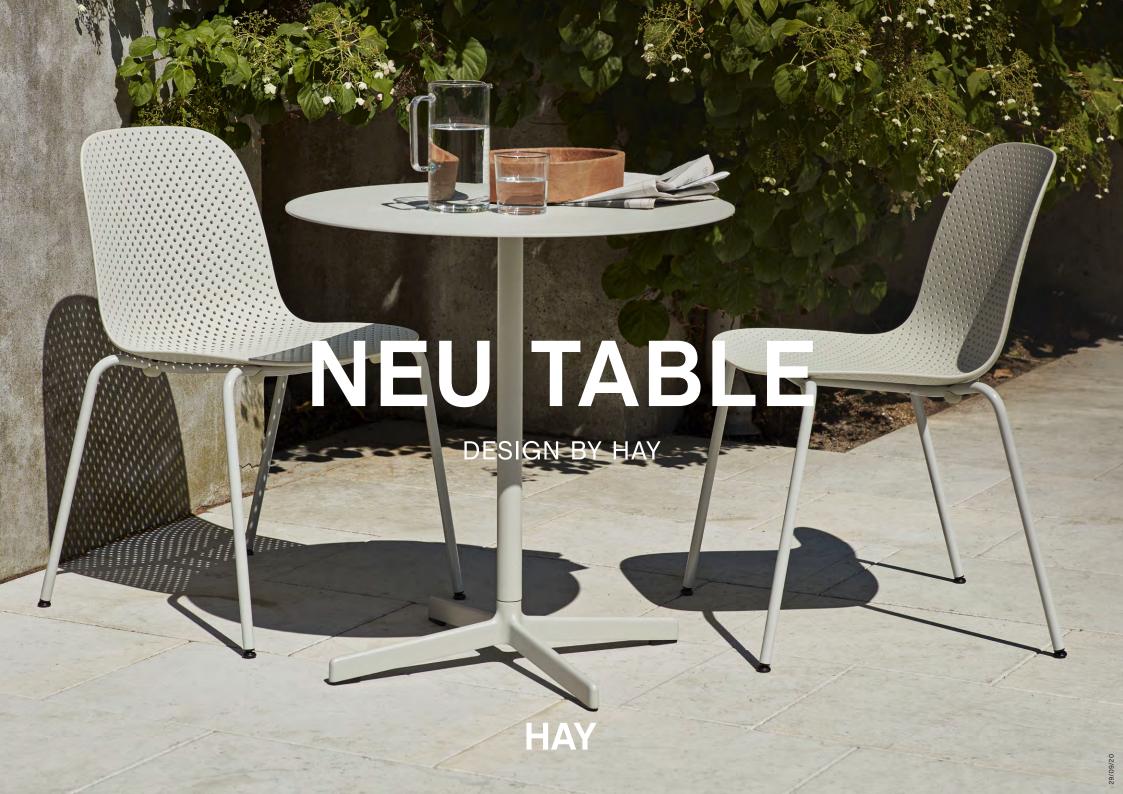

## **NEU TABLE**

The Neu Table is the latest addition to HAY's Neu Collection.

The simple design features a small round or square table top attached to a tubular central pole and angled 4-star pedestal base. Crafted in outdoor powder coated steel and cast aluminium to offer greater durability and resilience, it has a versatile quality that makes it well-suited to both indoor and outdoor use. Its uncluttered lines give it a sleek, understated expression, making it a popular choice for public spaces such as cafés, offices, as well as private areas such as gardens and balconies.