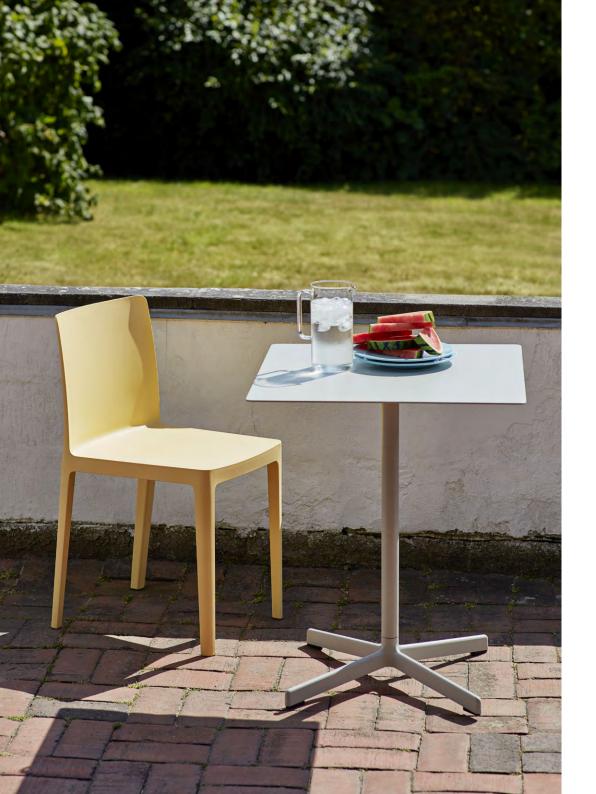

## **NEU TABLE**

The Neu Table is the latest addition to HAY's Neu Collection.

The simple design features a small round or square table top attached to a tubular central pole and angled 4-star pedestal base. Crafted in outdoor powder coated steel and cast aluminium to offer greater durability and resilience, it has a versatile quality that makes it well-suited to both indoor and outdoor use. Its uncluttered lines give it a sleek, understated expression, making it a popular choice for public spaces such as cafés, offices, as well as private areas such as gardens and balconies.