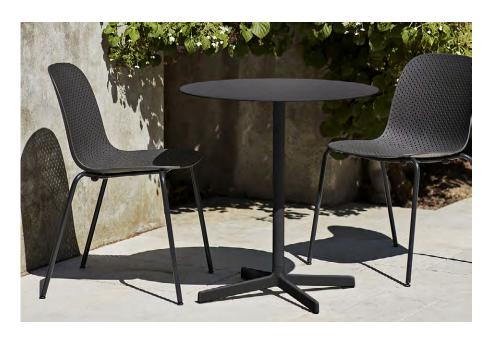

## **NEU TABLE**

The Neu Table is the latest addition to HAY's Neu Collection.

The simple design features a small round or square table top attached to a tubular central pole and angled 4-star pedestal base. Crafted in outdoor powder coated steel and cast aluminium to offer greater durability and resilience, it has a versatile quality that makes it well-suited to both indoor and outdoor use. Its uncluttered lines give it a sleek, understated expression, making it a popular choice for public spaces such as cafés, offices, as well as private areas such as gardens and balconies.

## TABLETOP AND BASE COLOURS

ANTHRACITE POWDER COATED STEEL

SKY GREY POWDER COATED STEEL\*

<sup>\*</sup> Only available in H74