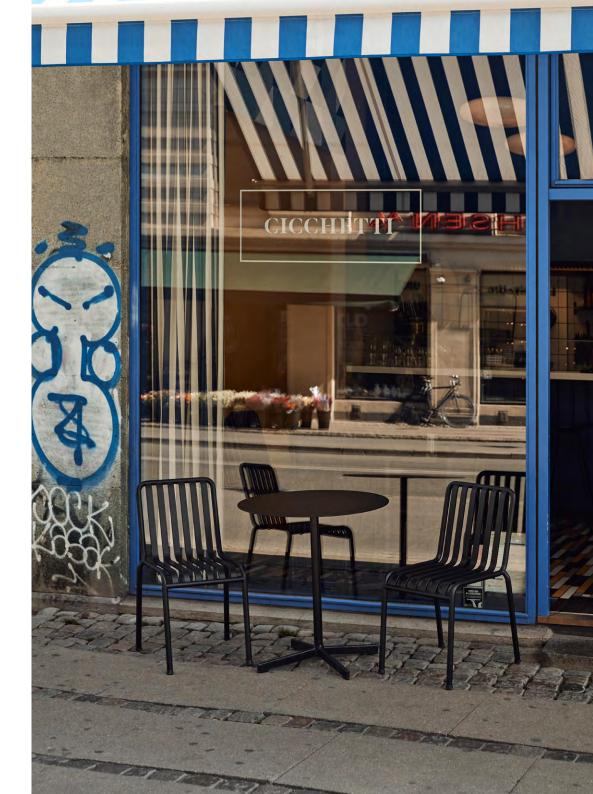

## **NEU TABLE**

The Neu Table is the latest addition to HAY's Neu Collection.

The simple design features a small round or square table top attached to a tubular central pole and angled 4-star pedestal base. Crafted in outdoor powder coated steel and cast aluminium to offer greater durability and resilience, it has a versatile quality that makes it well-suited to both indoor and outdoor use. Its uncluttered lines give it a sleek, understated expression, making it a popular choice for public spaces such as cafés, offices, as well as private areas such as gardens and balconies.