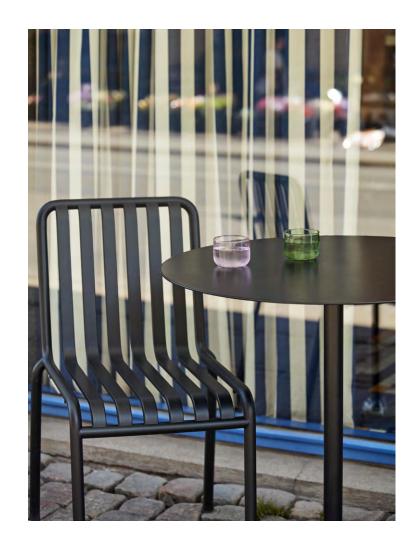

## **NEU TABLE**

The Neu Table is the latest addition to HAY's Neu Collection.

The simple design features a small round or square table top attached to a tubular central pole and angled 4-star pedestal base. Crafted in outdoor powder coated steel and cast aluminium to offer greater durability and resilience, it has a versatile quality that makes it well-suited to both indoor and outdoor use. Its uncluttered lines give it a sleek, understated expression, making it a popular choice for public spaces such as cafés, offices, as well as private areas such as gardens and balconies.