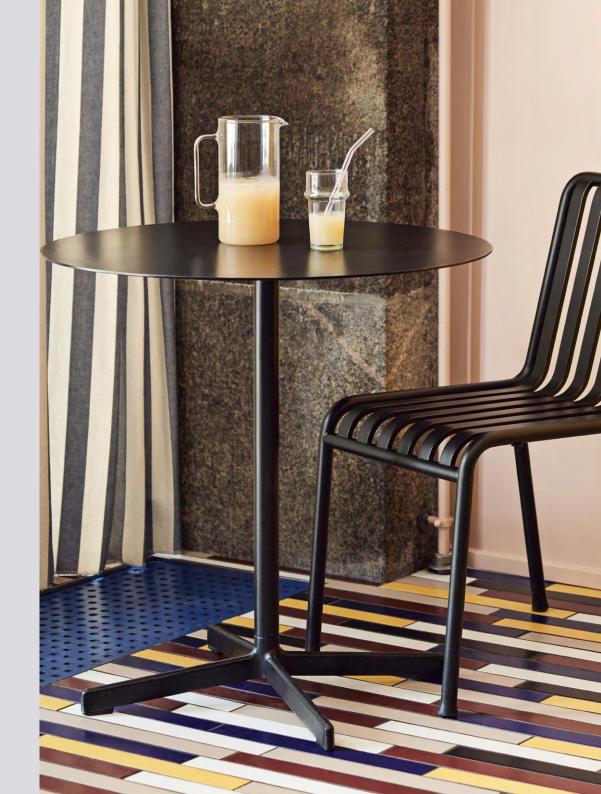

## **NEU TABLE**

The Neu Table is the latest addition to HAY's Neu Collection.

The simple design features a small round or square table top attached to a tubular central pole and angled 4-star pedestal base. Crafted in outdoor powder coated steel and cast aluminium to offer greater durability and resilience, it has a versatile quality that makes it well-suited to both indoor and outdoor use. Its uncluttered lines give it a sleek, understated expression, making it a popular choice for public spaces such as cafés, offices, as well as private areas such as gardens and balconies.

## MATERIALS

TABLETOP AND COLUMN / Electro galvanised steel with outdoor powder coating.

BASE / Cast aluminium with outdoor powder coating.