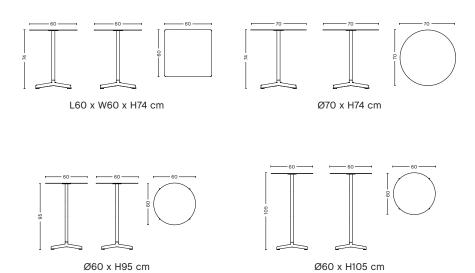

## **NEU TABLE**

The Neu Table is the latest addition to HAY's Neu Collection.

The simple design features a small round or square table top attached to a tubular central pole and angled 4-star pedestal base. Crafted in outdoor powder coated steel and cast aluminium to offer greater durability and resilience, it has a versatile quality that makes it well-suited to both indoor and outdoor use. Its uncluttered lines give it a sleek, understated expression, making it a popular choice for public spaces such as cafés, offices, as well as private areas such as gardens and balconies.













## **DIMENSIONS**



## MATERIALS

TABLETOP AND COLUMN / Electro galvanised steel with outdoor powder coating.

BASE / Cast aluminium with outdoor powder coating.

## TABLETOP AND BASE COLOURS



ANTHRACITE POWDER COATED STEEL



SKY GREY POWDER COATED STEEL\*

<sup>\*</sup> Only available in H74