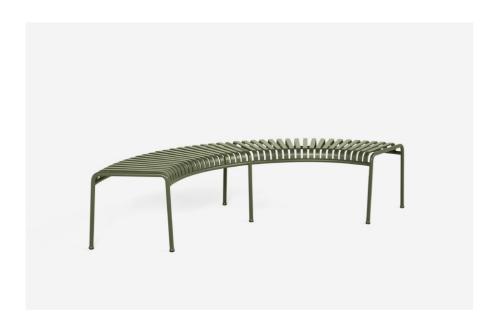

# PALISSADE PARK BENCH DESIGN BY RONAN & ERWAN BOUROULLEC

Designed by French duo Ronan and Erwan Bouroullec, the Palissade Park Bench is a freestanding bench designed for outdoor use. The curved bench comprises two seats linked together, which rest upon six legs and can be combined in multiples to create circular or wave-formed configurations. The elegant design is united by the same symmetrical geometry and graphic idiom as the rest of the Palissade series, engineered to reproduce the same visual simplicity that allows it to integrate effortlessly into a natural landscape or urban setting. Specifically designed for outdoor use, the powder-coated steel has a protective outdoor primer for optimal durability and resilience, which makes it last for a longer period of time. Available in selected colours, the Park Bench is ideal for using in gardens, parks and public spaces.

# **DIMENSIONS**

PALISSADE PARK BENCH Width 218 cm Depth 89,5 cm Height 45 cm Seat height 45 cm