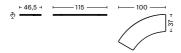

#### **DIMENSIONS**

PALISSADE PARKBENCH CUSHION Width 100/115 cm Depth 37/46,5 cm Height 3 cm