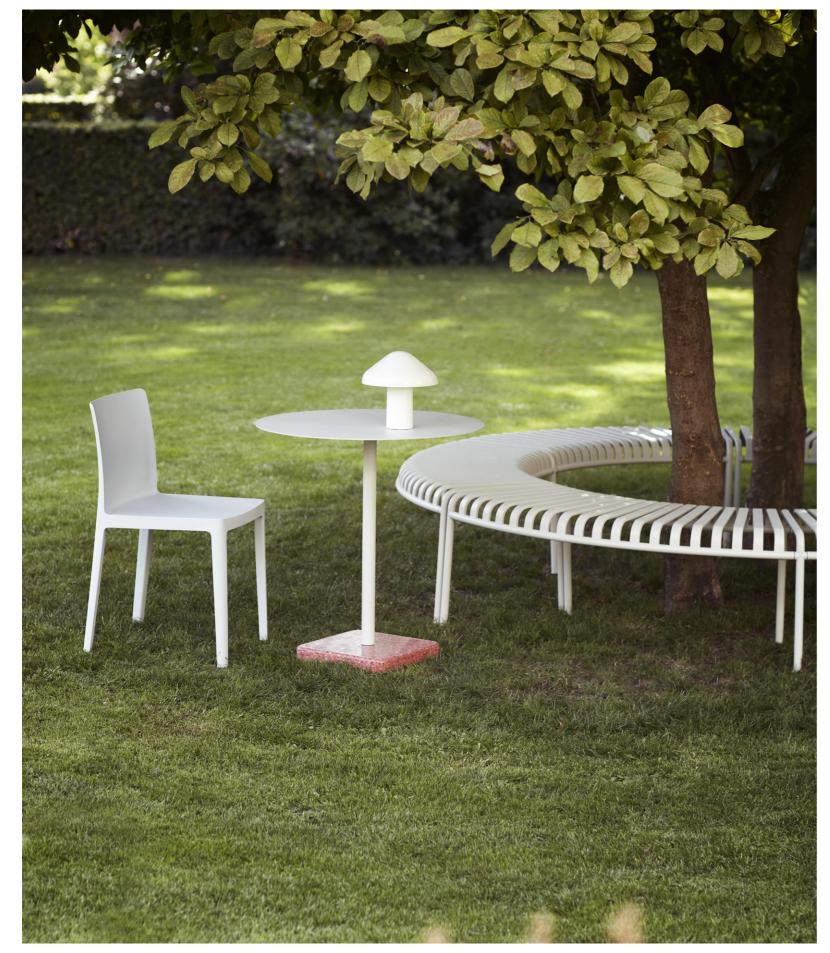

# PALISSADE PARK BENCH DESIGN BY RONAN & ERWAN BOUROULLEC

Designed by French duo Ronan and Erwan Bouroullec, the Palissade Park Bench is a freestanding bench designed for outdoor use. The curved bench comprises two seats linked together, which rest upon six legs and can be combined in multiples to create circular or wave-formed configurations. The elegant design is united by the same symmetrical geometry and graphic idiom as the rest of the Palissade series, engineered to reproduce the same visual simplicity that allows it to integrate effortlessly into a natural landscape or urban setting. Specifically designed for outdoor use, the powder-coated steel has a protective outdoor primer for optimal durability and resilience, which makes it last for a longer period of time. Available in selected colours, the Park Bench is ideal for using in gardens, parks and public spaces.

The Palissade Park Bench can be used both as a freestanding bench and linked together to get multiple combinations.

Palissade Park benches can be customised in many different lay-outs such as circles or waves.