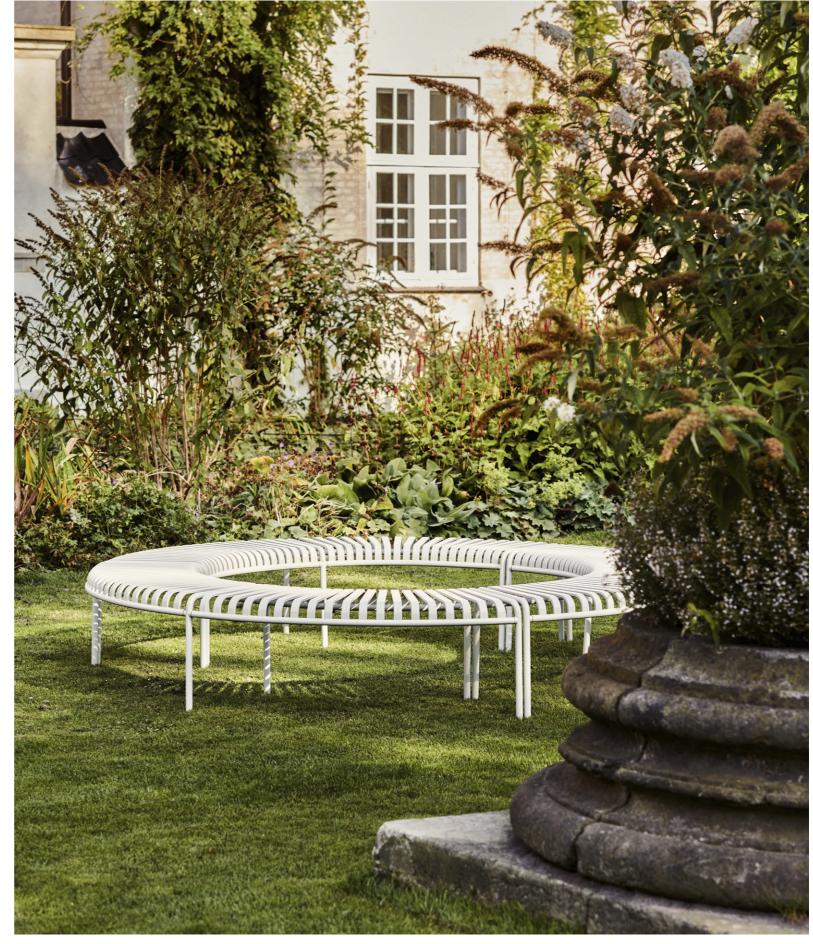

# PALISSADE PARK BENCH DESIGN BY RONAN & ERWAN BOUROULLEC

Designed by French duo Ronan and Erwan Bouroullec, the Palissade Park Bench is a freestanding bench designed for outdoor use. The curved bench comprises two seats linked together, which rest upon six legs and can be combined in multiples to create circular or wave-formed configurations. The elegant design is united by the same symmetrical geometry and graphic idiom as the rest of the Palissade series, engineered to reproduce the same visual simplicity that allows it to integrate effortlessly into a natural landscape or urban setting. Specifically designed for outdoor use, the powder-coated steel has a protective outdoor primer for optimal durability and resilience, which makes it last for a longer period of time. Available in selected colours, the Park Bench is ideal for using in gardens, parks and public spaces.

# **CONFIGURATIONS**

Combining multiple benches together gives users the opportunity to extend the available seating space and form unique configurations to suit specific functional and aesthetic requirements.

The Palissade Park Bench can be used both as a freestanding bench and linked together to get multiple combinations.

Palissade Park benches can be customised in many different lay-outs such as circles or waves.