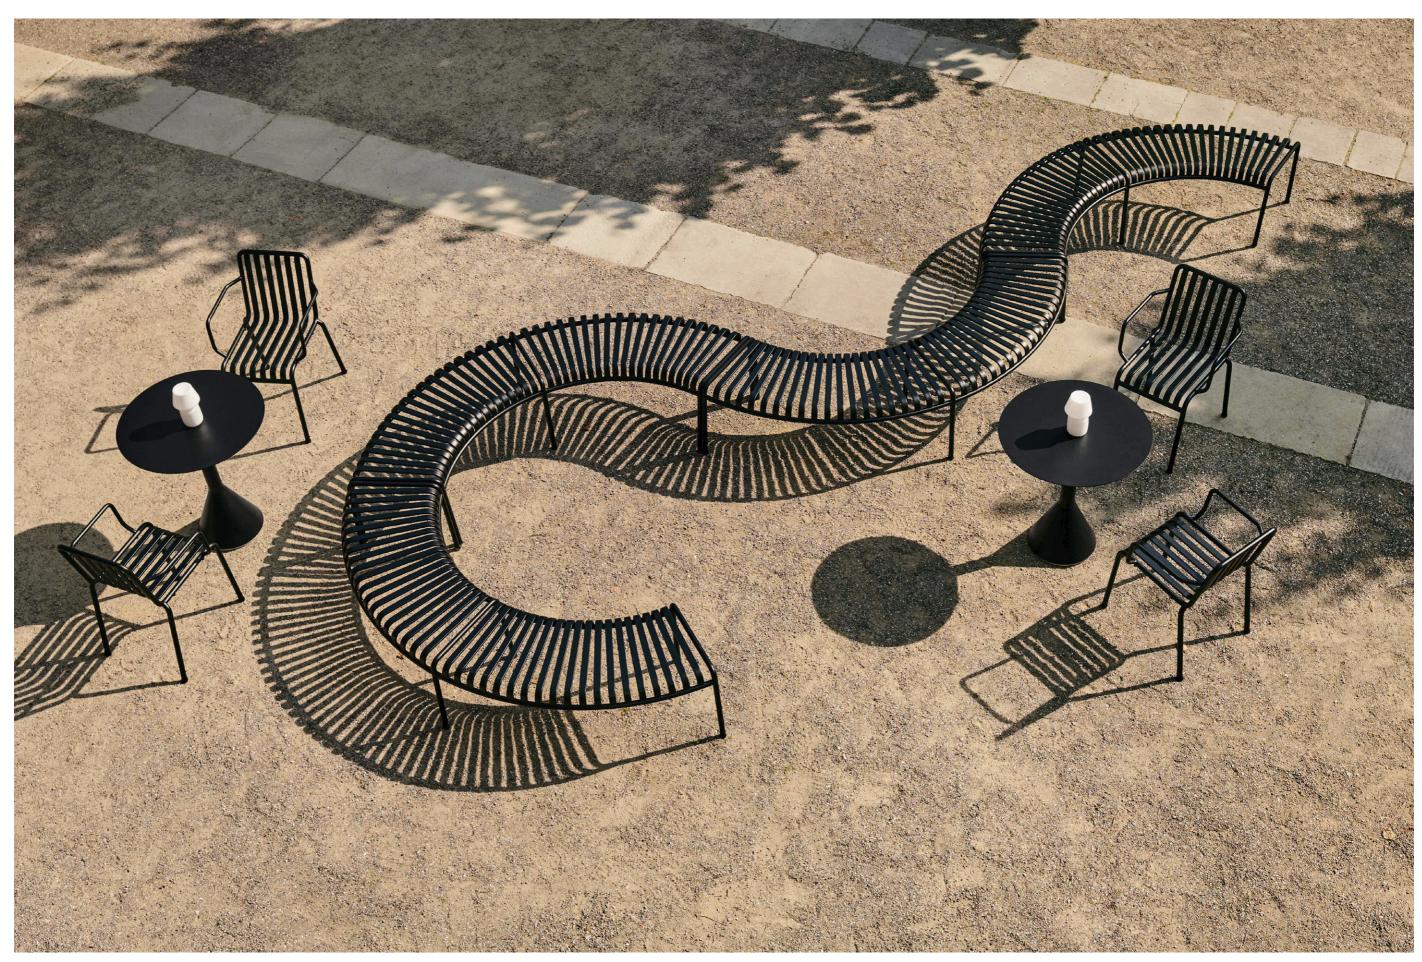

# **CONFIGURATIONS**

Combining multiple benches together gives users the opportunity to extend the available seating space and form unique configurations to suit specific functional and aesthetic requirements.

The Palissade Park Bench can be used both as a freestanding bench and linked together to get multiple combinations.

Palissade Park benches can be customised in many different lay-outs such as circles or waves.

# LAY-OUT INSPIRATION

Park Bench | 3 pcs. | Inner Ø150 cm | Outer Ø260 cm

Park Bench | 12 pcs. | W1200 x D380 cm

Park Bench | 4 pcs. | W460 x D260 cm

Park Bench | 6 pcs. | W1100 x D150 cm