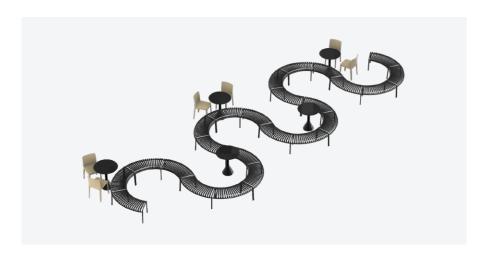

# **CONFIGURATIONS**

Combining multiple benches together gives users the opportunity to extend the available seating space and form unique configurations to suit specific functional and aesthetic requirements.

The Palissade Park Bench can be used both as a freestanding bench and linked together to get multiple combinations.

Palissade Park benches can be customised in many different lay-outs such as circles or waves.

# LAY-OUT INSPIRATION

Park Bench | 3 pcs. | Inner Ø150 cm | Outer Ø260 cm

Park Bench | 12 pcs. | W1200 x D380 cm

Park Bench | 4 pcs. | W460 x D260 cm

Park Bench | 6 pcs. | W1100 x D150 cm