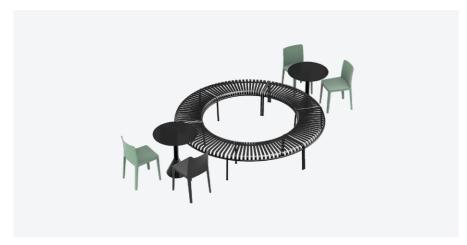

# **CONFIGURATIONS**

Combining multiple benches together gives users the opportunity to extend the available seating space and form unique configurations to suit specific functional and aesthetic requirements.

The Palissade Park Bench can be used both as a freestanding bench and linked together to get multiple combinations.

Palissade Park benches can be customised in many different lay-outs such as circles or waves.

# LAY-OUT INSPIRATION

Park Bench | 3 pcs. | Inner Ø150 cm | Outer Ø260 cm

Park Bench | 12 pcs. | W1200 x D380 cm

Park Bench | 4 pcs. | W460 x D260 cm

Park Bench | 6 pcs. | W1100 x D150 cm