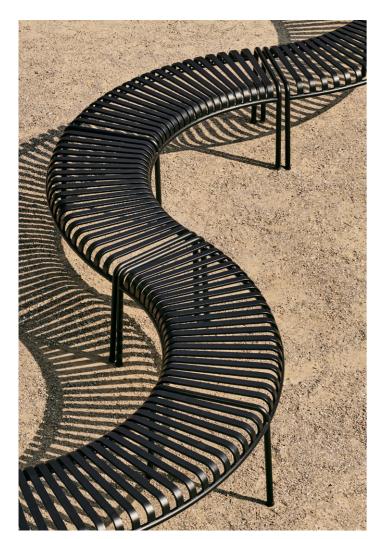

# **CONFIGURATIONS**

Combining multiple benches together gives users the opportunity to extend the available seating space and form unique configurations to suit specific functional and aesthetic requirements.

The Palissade Park Bench can be used both as a freestanding bench and linked together to get multiple combinations.

Palissade Park benches can be customised in many different lay-outs such as circles or waves.

# LAY-OUT INSPIRATION

Park Bench | 3 pcs. | Inner Ø150 cm | Outer Ø260 cm

Park Bench | 12 pcs. | W1200 x D380 cm

Park Bench | 4 pcs. | W460 x D260 cm

Park Bench | 6 pcs. | W1100 x D150 cm