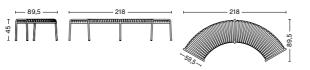

# **DIMENSIONS**

PALISSADE PARK BENCH Width 218 cm Depth 89,5 cm Height 45 cm Seat height 45 cm