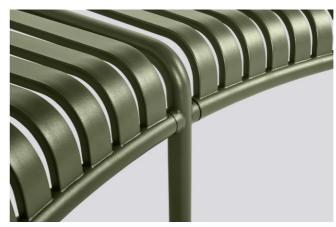

# PALISSADE PARK BENCH DESIGN BY RONAN & ERWAN BOUROULLEC

Designed by French duo Ronan and Erwan Bouroullec, the Palissade Park Bench is a freestanding bench designed for outdoor use. The curved bench comprises two seats linked together, which rest upon six legs and can be combined in multiples to create circular or wave-formed configurations. The elegant design is united by the same symmetrical geometry and graphic idiom as the rest of the Palissade series, engineered to reproduce the same visual simplicity that allows it to integrate effortlessly into a natural landscape or urban setting. Specifically designed for outdoor use, the powder-coated steel has a protective outdoor primer for optimal durability and resilience, which makes it last for a longer period of time. Available in selected colours, the Park Bench is ideal for using in gardens, parks and public spaces.

# PARK BENCH

Powder coated steel with a two-component coating; a primer and an outdoor powder coating which provides a barrier to corrosive elements, making it suitable for outdoor use

GLIDER Plastic glider