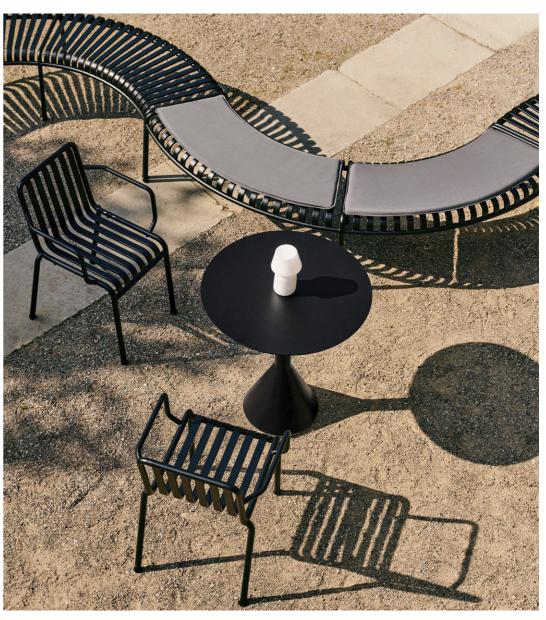

# PALISSADE PARK BENCH CUSHION

Adding extra comfort and functionality to the Palissade collection, the Palissade Cushion is specially formed to fit the Palissade Park Bench and Dining Bench perfectly. The thin, slightly padded cushion features an anti-slip bottom to keep it securely in place. Crafted in Teflon-coated fabric for a water-resistant finish, the cushions are available in three colours and can be used all year round.

#### **FABRIC COLOUR**

Please note that the colours are indicative

Anthracite Texsilk Uni ColorS 2657

Sky grey Texsilk Uni Colors 2649

Texsilk

Uni Colors

Iron red Texsilk Uni Colors

Cream white Texsilk Uni Colors 2730