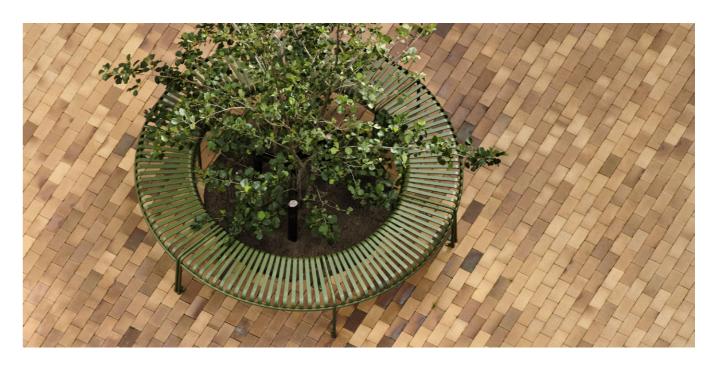

# **CONFIGURATIONS**

Combining multiple benches together gives users the opportunity to extend the available seating space and form unique configurations to suit specific functional and aesthetic requirements.

The Palissade Park Bench can be used both as a freestanding bench and linked together to get multiple combinations.

Palissade Park benches can be customised in many different lay-outs such as circles or waves.

# LAY-OUT INSPIRATION

Park Bench | 3 pcs. | Inner Ø150 cm | Outer Ø260 cm

Park Bench | 12 pcs. | W1200 x D380 cm

Park Bench | 4 pcs. | W460 x D260 cm

Park Bench | 6 pcs. | W1100 x D150 cm