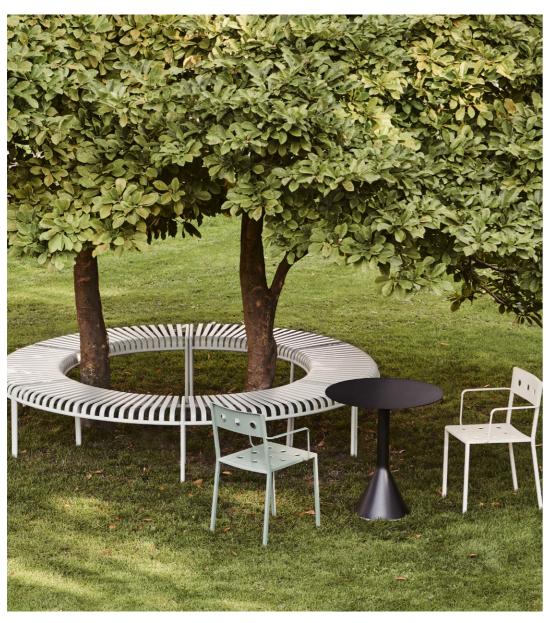

# PALISSADE PARK BENCH DESIGN BY RONAN & ERWAN BOUROULLEC

Designed by French duo Ronan and Erwan Bouroullec, the Palissade Park Bench is a freestanding bench designed for outdoor use. The curved bench comprises two seats linked together, which rest upon six legs and can be combined in multiples to create circular or wave-formed configurations. The elegant design is united by the same symmetrical geometry and graphic idiom as the rest of the Palissade series, engineered to reproduce the same visual simplicity that allows it to integrate effortlessly into a natural landscape or urban setting. Specifically designed for outdoor use, the powder-coated steel has a protective outdoor primer for optimal durability and resilience, which makes it last for a longer period of time. Available in selected colours, the Park Bench is ideal for using in gardens, parks and public spaces.

# **CONFIGURATIONS**

Combining multiple benches together gives users the opportunity to extend the available seating space and form unique configurations to suit specific functional and aesthetic requirements.

The Palissade Park Bench can be used both as a freestanding bench and linked together to get multiple combinations.

Palissade Park benches can be customised in many different lay-outs such as circles or waves.