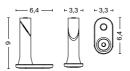

RKBENCH CUSHION Width 100/115 cm Depth 37/46,5 cm Height 3 cm

#### **FABRIC COLOUR**

Please note that the colours are indicative



Anthracite Texsilk Uni ColorS 2657



Sky grey Texsilk Uni Colors 2649



Texsilk

Uni Colors

Iron red Texsilk Uni Colors



Cream white Texsilk Uni Colors 2730



# PALISSADE FIXATION BRACKET | SEATING

The Palissade Fixation Bracket is designed to secure the Palissade Chairs, Lounge Chairs and Benches to the ground, anchoring the furniture in windy weather and serving as a theft deterrent. The brackets can be used on any surface and are easy to attach to the Palissade product. They come in a set of four and are available in one colour – anthracite.

# **MATERIALS**

FIXATION BRACKET
Powder coated stainless steel with EPDM rubber washer

# **DIMENSIONS**



Width 6,4 cm Depth 3,3 cm Height 9 cm

# **COLOUR & FINISH**

Please note that the colours are indicative