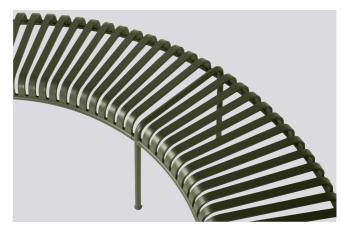

# PALISSADE PARK BENCH DESIGN BY RONAN & ERWAN BOUROULLEC

Designed by French duo Ronan and Erwan Bouroullec, the Palissade Park Bench is a freestanding bench designed for outdoor use. The curved bench comprises two seats linked together, which rest upon six legs and can be combined in multiples to create circular or wave-formed configurations. The elegant design is united by the same symmetrical geometry and graphic idiom as the rest of the Palissade series, engineered to reproduce the same visual simplicity that allows it to integrate effortlessly into a natural landscape or urban setting. Specifically designed for outdoor use, the powder-coated steel has a protective outdoor primer for optimal durability and resilience, which makes it last for a longer period of time. Available in selected colours, the Park Bench is ideal for using in gardens, parks and public spaces.

The Palissade Park Bench can be used both as a freestanding bench and linked together to get multiple combinations.

Palissade Park benches can be customised in many different lay-outs such as circles or waves.