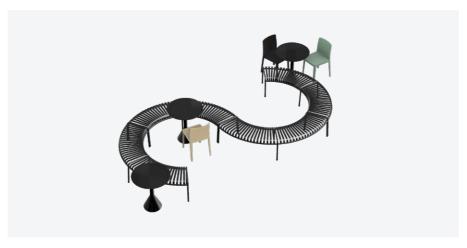

# **CONFIGURATIONS**

Combining multiple benches together gives users the opportunity to extend the available seating space and form unique configurations to suit specific functional and aesthetic requirements.

The Palissade Park Bench can be used both as a freestanding bench and linked together to get multiple combinations.

Palissade Park benches can be customised in many different lay-outs such as circles or waves.

# LAY-OUT INSPIRATION

Park Bench | 3 pcs. | Inner Ø150 cm | Outer Ø260 cm

Park Bench | 12 pcs. | W1200 x D380 cm

Park Bench | 4 pcs. | W460 x D260 cm

Park Bench | 6 pcs. | W1100 x D150 cm