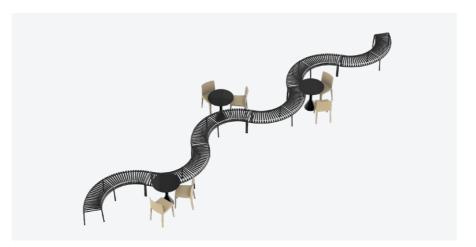

# **CONFIGURATIONS**

Combining multiple benches together gives users the opportunity to extend the available seating space and form unique configurations to suit specific functional and aesthetic requirements.

The Palissade Park Bench can be used both as a freestanding bench and linked together to get multiple combinations.

Palissade Park benches can be customised in many different lay-outs such as circles or waves.

# LAY-OUT INSPIRATION

Park Bench | 3 pcs. | Inner Ø150 cm | Outer Ø260 cm

Park Bench | 12 pcs. | W1200 x D380 cm

Park Bench | 4 pcs. | W460 x D260 cm

Park Bench | 6 pcs. | W1100 x D150 cm