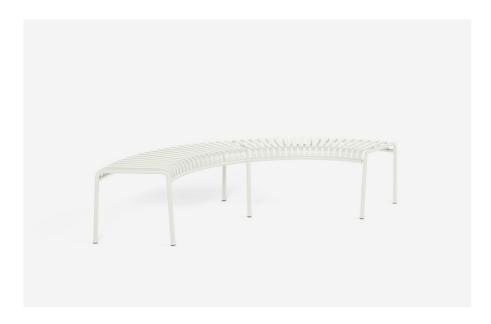

# PALISSADE PARK BENCH DESIGN BY RONAN & ERWAN BOUROULLEC

Designed by French duo Ronan and Erwan Bouroullec, the Palissade Park Bench is a freestanding bench designed for outdoor use. The curved bench comprises two seats linked together, which rest upon six legs and can be combined in multiples to create circular or wave-formed configurations. The elegant design is united by the same symmetrical geometry and graphic idiom as the rest of the Palissade series, engineered to reproduce the same visual simplicity that allows it to integrate effortlessly into a natural landscape or urban setting. Specifically designed for outdoor use, the powder-coated steel has a protective outdoor primer for optimal durability and resilience, which makes it last for a longer period of time. Available in selected colours, the Park Bench is ideal for using in gardens, parks and public spaces.

The Palissade Park Bench can be used both as a freestanding bench and linked together to get multiple combinations.

Palissade Park benches can be customised in many different lay-outs such as circles or waves.