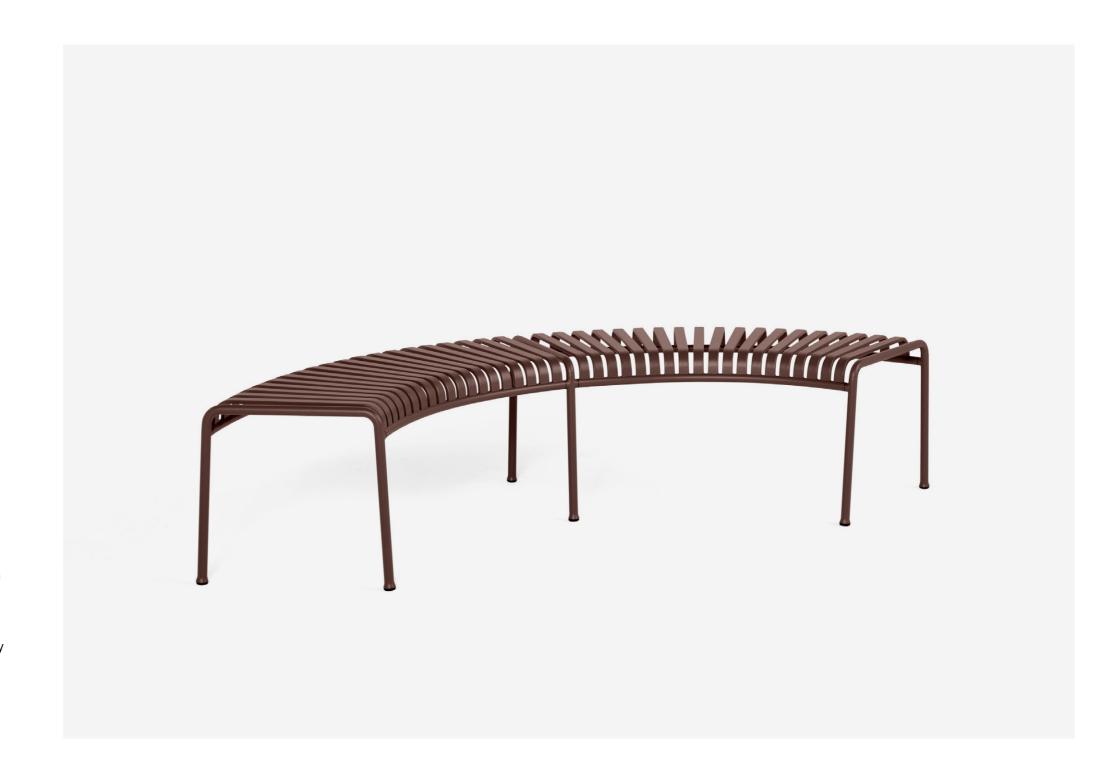

# PALISSADE PARK BENCH

# PALISSADE PARK BENCH DESIGN BY RONAN & ERWAN BOUROULLEC

Designed by French duo Ronan and Erwan Bouroullec, the Palissade Park Bench is a freestanding bench designed for outdoor use. The curved bench comprises two seats linked together, which rest upon six legs and can be combined in multiples to create circular or wave-formed configurations. The elegant design is united by the same symmetrical geometry and graphic idiom as the rest of the Palissade series, engineered to reproduce the same visual simplicity that allows it to integrate effortlessly into a natural landscape or urban setting. Specifically designed for outdoor use, the powder-coated steel has a protective outdoor primer for optimal durability and resilience, which makes it last for a longer period of time. Available in selected colours, the Park Bench is ideal for using in gardens, parks and public spaces.

Palissade Park Bench | Anthracite powder coated steel