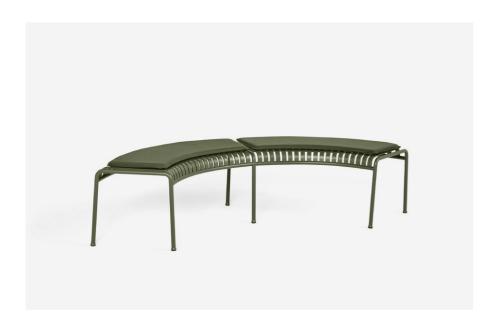

# PALISSADE PARK BENCH CUSHION

Adding extra comfort and functionality to the Palissade collection, the Palissade Cushion is specially formed to fit the Palissade Park Bench and Dining Bench perfectly. The thin, slightly padded cushion features an anti-slip bottom to keep it securely in place. Crafted in Teflon-coated fabric for a water-resistant finish, the cushions are available in three colours and can be used all year round.