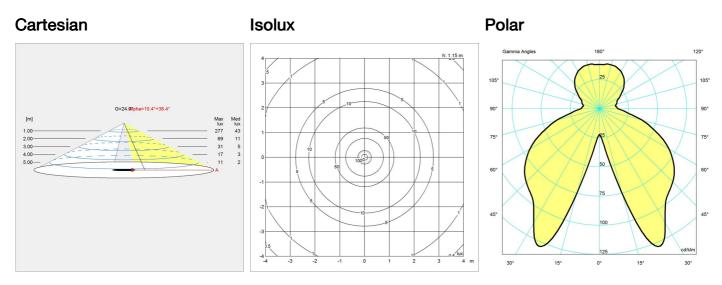

the three shades is adjusted for optimum performance and comfort. Interior surfaces of glass shades sandblasted to diffuse light. Member of a family products of various sizes and type.

## Mounting

Portable fixture plugs into standard wall outet.

### Light description

The fixture emits glare free, comfortable light.

## Design

Poul Henningsen

### Material

Shades:mouth blown white glass, 1. 5mm (0. 06") thick. Struts: chrome plated steel. Interior reflectors: spun aluminum, lilac powder coated. Base: steel with chrome-plated brass cover. Stem: extruded steel, chrome plated, 1. 5mm (0. 06") thick. Switch: on/off, phenolic, on cord. Socket: Porcelain, medium base for A-19, frosted envelope lamps.

## Weight

15.583

## Finish

High lustre chrome plated

## Light distribution diagrams



## Spare parts & accessories

| Product                                  | Variant number |
|------------------------------------------|----------------|
| FINGER SCREW SS M3X12 (3PCS) LOWER       | 5744610528     |
| PH 4½-3½ GLASS TABLE/FLOOR, MIDDLE SHADE | 5744610612     |
| PH 4½-3½ GLASS TABLE/FLOOR, LOWER SHADE  | 5744610625     |
| PH 4½-3½ GLASS TABLE/FLOOR, TOPSHADE ACC | 5744610722     |
| FINGER SCREW SS M3X16 (3PCS) MIDDLE      | 5744610845     |
| FOOT SWITCH, ON/OFF, BLACK               | 5717000000     |