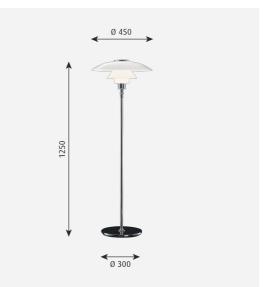

### Sizes and weights

Width x Height x Length (mm) | 450 x 1250 x 450 Max 15.6 kg