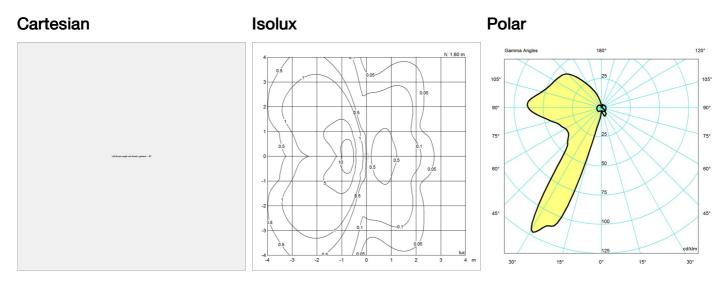

sen.com

### Product info

Information

The fixture is tiltable.

Mounting

Cable length: 2.4m. Light control: On wall plate.

Finish White, wet painted.

Materials Shade: Spun steel. Wall box: Spun steel.

Sizes and weights Width x Height x Length (mm) | 225 x 225 x 153 Max 0.9 kg

Class Ingress protection IP20. Electric shock protection II w/o ground.

Specification notes

The innovation of light sources is ongoing. Consequently we only inform about the max. wattages. On www.louispoulsen.com we update a list of recommendable light sources.

Light source 1x20W E14

Information The fixture is tiltable.

# **Product variants**

Dimension

Light source 1x20W E14

Ø 225

#### Design

Poul Henningsen

#### Weight

0.854

## Dimensions

Ø 225

#### Finish

White

# Light distribution diagrams