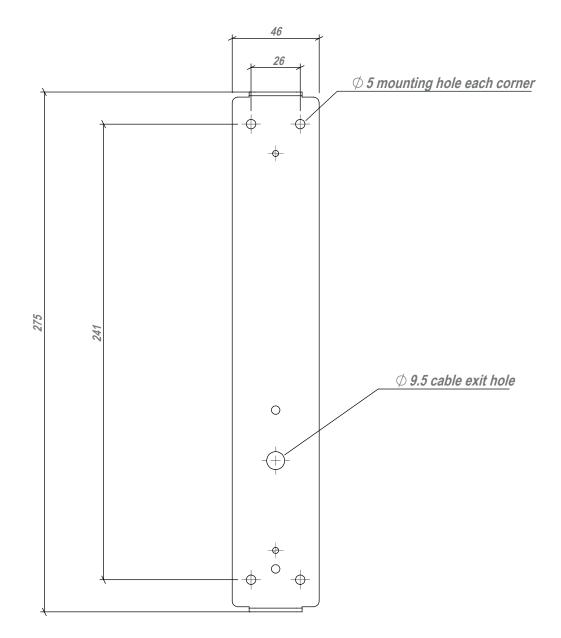

VOLTAGE:

BULB TYPE:

originalbtc.com

This product is available for specific markets.

Backplates can be rotated 180 degrees- to allow cable exit to be positioned at top if required.

Stated dimensions are for reference purposes only. Due to manufacturing tolerances, the actual dimensions of each product may differ to those stated.