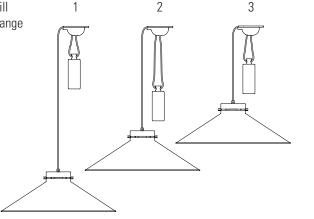

## CODIE RISE & FALL Pendant Light

Cable length may be shortened upon installation. This will reduce both maximum & minimum drop and reduce the range of movement.

1. Maximum Drop

- without altering length of standard cable
- 2. Minimum Drop
- without altering length of standard cable

3. Minimum Drop

- when shortening length of standard cable while still allowing rise & fall movement

165cm | 105cm | 50cm