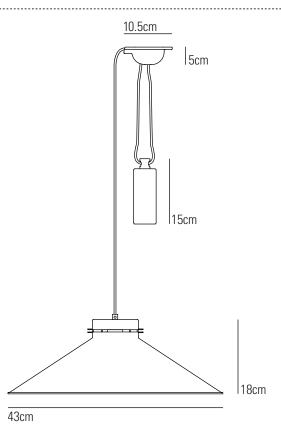

## Specifications

| •             |           |  |
|---------------|-----------|--|
| PRODUCT CODE: | FP536LP   |  |
| BULB CAP:     | E27       |  |
| MAX WATTAGE:  | 18W LED   |  |
| VOLTAGE:      | 230V (AC) |  |
| BULB TYPE:    | GLS       |  |
| IP RATING:    | IP20      |  |
|               |           |  |

| MATERIAL:         | ALUMINIUM          |
|-------------------|--------------------|
| AVAILABLE FINISH: | POLISHED ALUMINIUM |
| CABLE LENGTH:     | 180 CM             |
| CABLE COLOUR:     | BLACK COTTON BRAID |