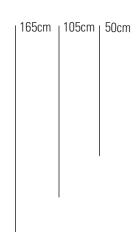

## COSMO RISE & FALL Pendant Light

Cable length may be shortened upon installation. This will reduce both maximum & minimum drop and reduce the range of movement.

- 1. Maximum Drop
- without altering length of standard cable
- 2. Minimum Drop
- without altering length of standard cable
- 3. Minimum Drop
- when shortening length of standard cable while still allowing rise & fall movement