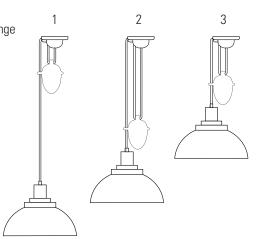

## COSMO RISE & FALL Pendant Light

Cable length may be shortened upon installation. This will reduce both maximum & minimum drop and reduce the range of movement.

- 1. Maximum Drop
- without altering length of standard cable
- 2. Minimum Drop
- without altering length of standard cable
- 3. Minimum Drop
- when shortening length of standard cable while still allowing rise & fall movement