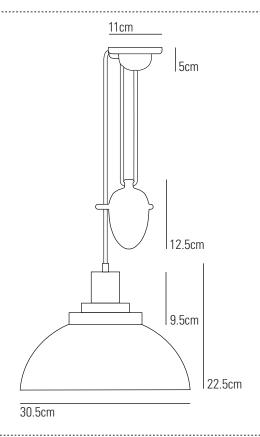

## Specifications

| PRODUCT CODE: | FP537 / FP538 / FP539 | MATERIAL:         | NATURAL BONE CHINA                             |
|---------------|-----------------------|-------------------|------------------------------------------------|
| BULB CAP:     | E27                   | AVAILABLE FINISH: | PLAIN (537),<br>DIMPLED (538)<br>STEPPED (539) |
| MAX WATTAGE:  | 10W LED               | CABLE LENGTH:     |                                                |
| VOLTAGE:      | 230V (AC)             |                   | 180 CM                                         |
| BULB TYPE:    | GLS                   | CABLE COLOUR:     | SAND & TAUPE COTTON BRAID                      |
| IP RATING:    | IP20                  |                   |                                                |