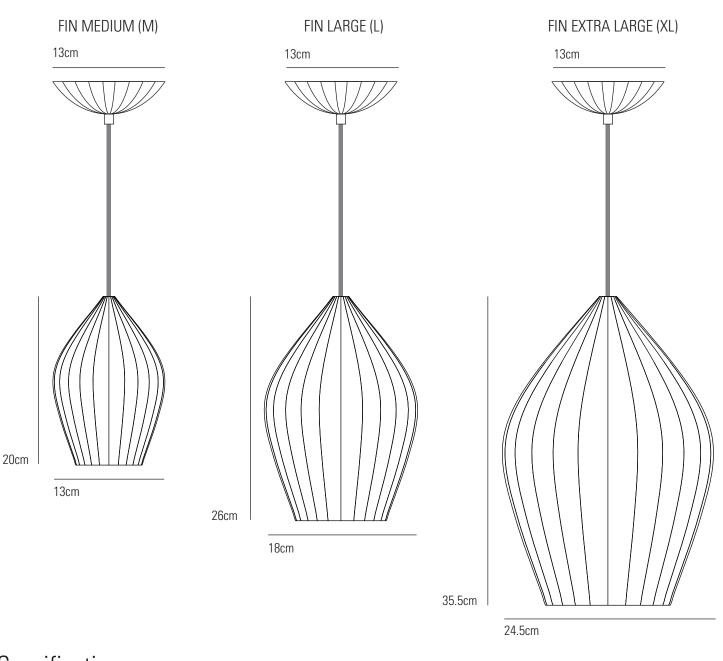

## Specifications

| PRODUCT CODE: | FP550 (M) / FP570 (L) / FP571 (XL) | MATERIAL:         | BONE CHINA         |
|---------------|------------------------------------|-------------------|--------------------|
| BULB CAP:     | E27                                | AVAILABLE FINISH: | NATURAL BONE CHINA |
| MAX WATTAGE:  | 6W LED (M) / 10W LED (L-XL)        | CABLE LENGTH:     | 150 CM             |
| VOLTAGE:      | 230V (AC)                          | CABLE COLOUR:     | GREY COTTON BRAID  |
| BULB TYPE:    | GLS                                |                   |                    |
| IP RATING:    | IP20                               |                   |                    |