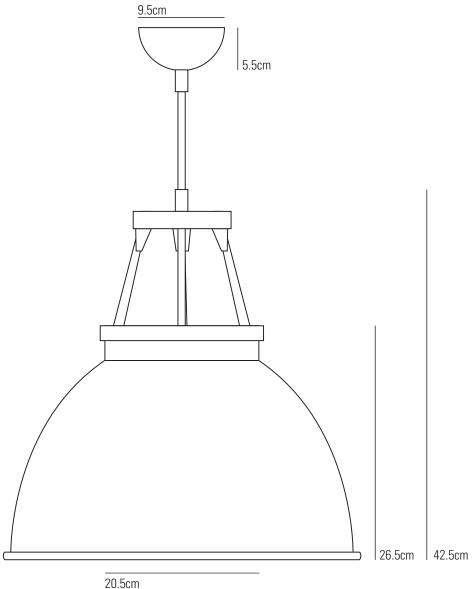

## Specifications

| PRODUCT CODE: | FP033     | MATERIAL(S):      | ALUMINIUM                                                        |
|---------------|-----------|-------------------|------------------------------------------------------------------|
| BULB CAP:     | E27       | AVAILABLE FINISH: | POLISHED ALUMINIUM/BLACK/                                        |
| MAX WATTAGE:  | 18W LED   |                   | RED/PUTTY GREY/OLIVE GREEN/<br>WHITE POWDERCOATED SHADE          |
| VOLTAGE:      | 230V (AC) |                   | WITH WHITE/GOLD/BRONZE PAINTED<br>INTERIOR (ALUMINIUM FINISH HAS |
| BULB TYPE:    | GLS       |                   | NATURAL INTERIOR)                                                |
| IP RATING:    | IP20      | CABLE LENGTH:     | 150CM                                                            |
|               |           | CABLE COLOUR:     | ARMOUR BRAID                                                     |