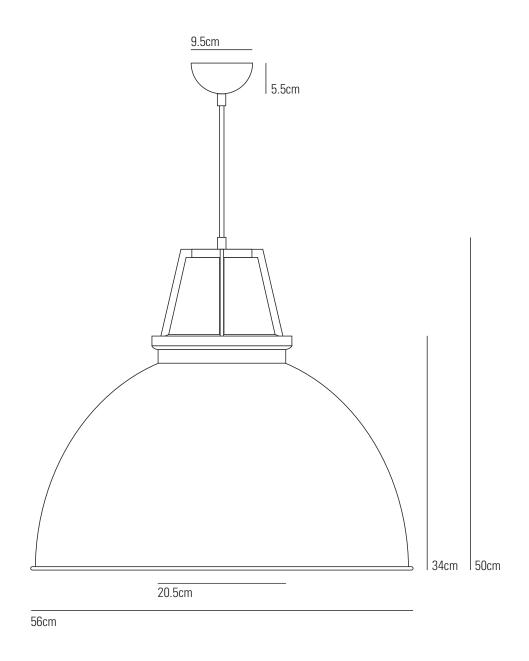

## TITAN SIZE 5 Pendant Light

## Specifications

| PRODUCT CODE: | FP077     | MATERIAL(S):      | ALUMINIUM, GLASS                                                                                                               |
|---------------|-----------|-------------------|--------------------------------------------------------------------------------------------------------------------------------|
| BULB CAP:     | E27       | AVAILABLE FINISH: | POLISHED ALUMINIUM/BLACK/                                                                                                      |
| MAX WATTAGE:  | 18W LED   |                   | RED/PUTTY GREY/OLIVE GREEN/<br>WHITE POWDERCOATED SHADE<br>WITH WHITE/GOLD/BRONZE<br>PAINTED INTERIOR<br>(ALUMINIUM FINISH HAS |
| VOLTAGE:      | 230V (AC) |                   |                                                                                                                                |
| BULB TYPE:    | GLS       |                   |                                                                                                                                |
| IP RATING:    | IP20      |                   | NATURAL INTERIOR)                                                                                                              |
|               |           | CABLE LENGTH:     | 150CM                                                                                                                          |
|               |           | CABLE COLOUR:     | ARMOUR BRAID                                                                                                                   |