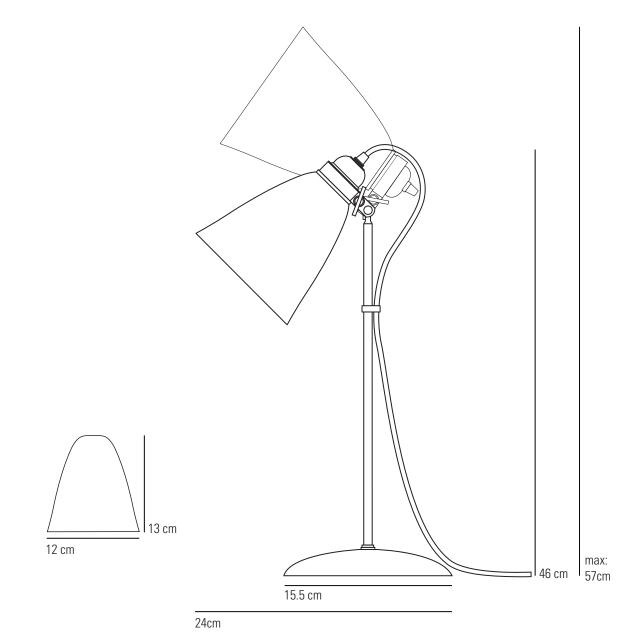

## CICLE LINE Medium Dome Table Light

## Specifications

| DUCT CODE:    | FT198CL   | MATERIAL:         | BONE CHINA, BRASS                                              |
|---------------|-----------|-------------------|----------------------------------------------------------------|
| JLB CAP:      | E27       | AVAILABLE FINISH: | BLACK & WHITE PAINTE<br>SHADE, BLACK BASE<br>SATIN CHROME STEM |
| /IAX WATTAGE: | 40W       |                   |                                                                |
| OLTAGE:       | 230V (AC) | CABLE COLOUR:     | BLACK & WHITE COTTOI<br>BRAID                                  |
| ULB TYPE:     | GLS       |                   |                                                                |
| P RATING:     | IP20      |                   |                                                                |
|               |           |                   |                                                                |