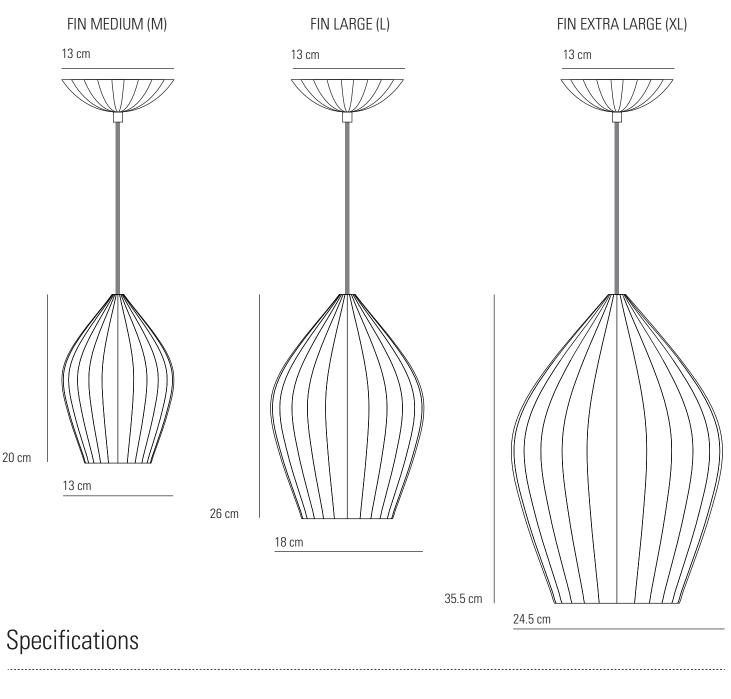

| PRODUCT CODE: | FP550 (M) / FP570 (L) / FP571 (XL) |
|---------------|------------------------------------|
| BULB CAP:     | E27                                |
| MAX WATTAGE:  | 40W (M) / 60W (L-XL)               |
| VOLTAGE:      | 230V (AC)                          |
| BULB TYPE:    | GLS                                |
| IP RATING:    | IP20                               |
|               |                                    |

| MATERIAL:         | BONE CHINA         |
|-------------------|--------------------|
| AVAILABLE FINISH: | NATURAL BONE CHINA |
| CABLE LENGTH:     | 150 CM             |
| CABLE COLOUR:     | GREY COTTON BRAID  |

© ORIGINAL BTC Made in the UK

originalbtc.com

CE

Bulb not supplied. This product is available for specific markets. Retrofit CFL and LED c