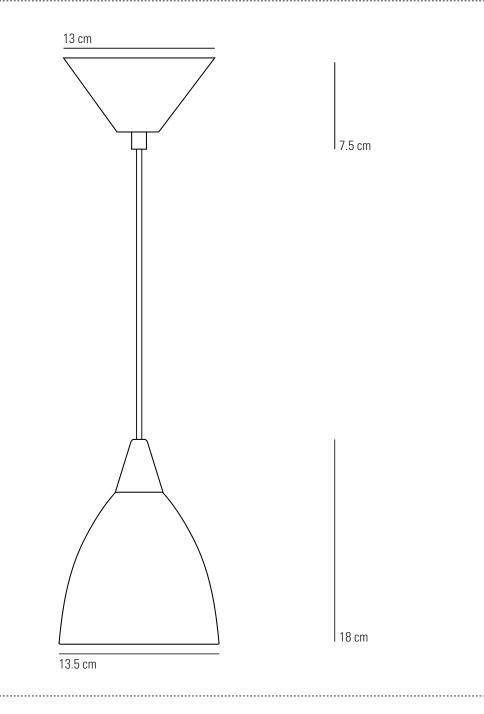

## Specifications

| PRODUCT CODE: | FP481     |
|---------------|-----------|
| BULB CAP:     | E27       |
| MAX WATTAGE:  | 60W       |
| VOLTAGE:      | 230V (AC) |
| BULB TYPE:    | GLS       |
| IP RATING:    | IP20      |

| MATERIAL(S):      | GLASS           |
|-------------------|-----------------|
| AVAILABLE FINISH: | PRISMATIC GLASS |
| CABLE LENGTH:     | 150CM           |
| CABLE COLOUR:     | TINNED BRAID    |

© ORIGINAL BTC Made in the UK