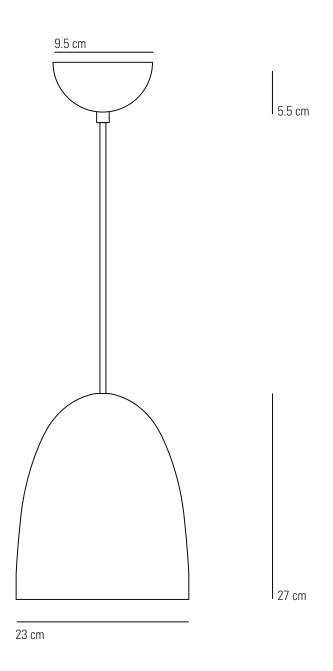

## STANLEY MEDIUM Pendant Light

## Specifications

| PRODUCT CODE: | FP457     | MATERIAL(S):          | COPPER/BRASS                                                                                                         |
|---------------|-----------|-----------------------|----------------------------------------------------------------------------------------------------------------------|
| BULB CAP:     | E27       | <br>AVAILABLE FINISH: | HAMMERED COPPER / BRASS/<br>NICKEL PLATED / BLACK NICKEL<br>POLISHED COPPER / BRASS/<br>NICKEL PLATED / BLACK NICKEL |
| MAX WATTAGE:  | 100W      |                       |                                                                                                                      |
| VOLTAGE:      | 230V (AC) | <br>                  |                                                                                                                      |
| BULB TYPE:    | GLS       | <br>CABLE LENGTH:     | 150CM                                                                                                                |
| IP RATING:    | IP20      | CABLE COLOUR:         | BLACK COTTON BRAID                                                                                                   |