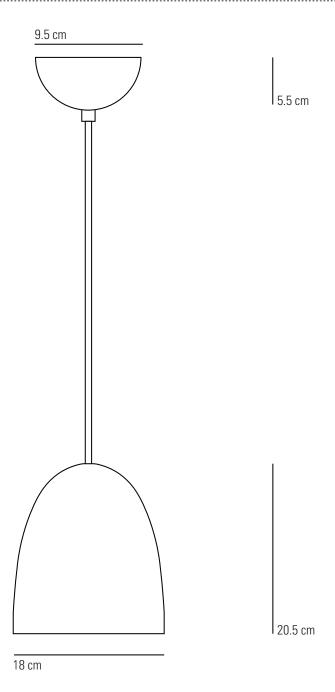

## **Specifications**

 PRODUCT CODE:
 FP456

 BULB CAP:
 E27

 MAX WATTAGE:
 60W

 VOLTAGE:
 230V (AC)

 BULB TYPE:
 GLS

 IP RATING:
 IP20

MATERIAL(S): COPPER/BRASS

AVAILABLE FINISH: HAMMERED COPPER / BRASS/
NICKEL PLATED / BLACK NICKEL
POLISHED COPPER / BRASS/
NICKEL PLATED / BLACK NICKEL

CABLE LENGTH: 150CM

**BLACK COTTON BRAID** 

© ORIGINAL BTC

Made in the UK

 $\epsilon$ 