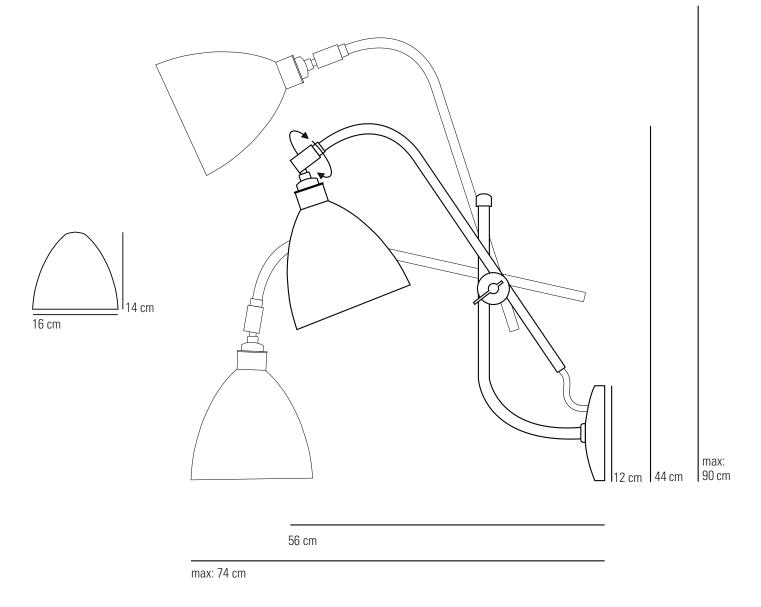

## Specifications

| PRODUCT CODE: | FW341     | MATERIAL(S):      | ALUMINIUM, BRASS, STEEL                                                         |
|---------------|-----------|-------------------|---------------------------------------------------------------------------------|
| BULB CAP:     | E27       | AVAILABLE FINISH: | POLISHED ALUMINIUM/RED/<br>PUTTY/WHITE/OLIVE GREEN/<br>CREAM/NAVY/BLACK SHADE & |
| MAX WATTAGE:  | 60W       |                   |                                                                                 |
| VOLTAGE:      | 230V (AC) |                   | BASE<br>POLISHED CHROME STEM                                                    |
| BULB TYPE:    | GLS       | CABLE COLOUR:     | SAND & TAUPE COTTON BRAID/<br>BLACK COTTON BRAID                                |
| IP RATING:    | IP20      | 5/1522 0020011    |                                                                                 |