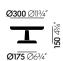

# High Tray

# Jasper Morrison, 2018



## High Tray

High Tray is Jasper Morrison's further development of an idea that began with Rotary Tray: giving the classic display bowl a contemporary twist. High Tray is a flat plastic dish on a 12 cm high base, in a design and colouring suited to diverse utilisation in a range of settings. It retreats behind the objects it stores and keeps

spaces tidy with an added decorative touch.

#### Materials

• Material: textured ABS plastic.

### Dimensions





High Tray

#### Surfaces and colours





dark brick

pale rose

**ABS** plastic

info@vitra.com | EN 2018

www.vitra.com/hightray

Article no. 09184102