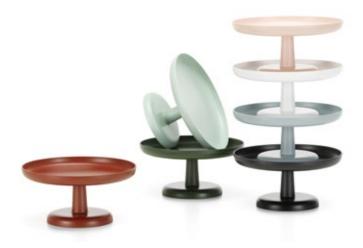

## High Tray

High Tray is Jasper Morrison's further development of an idea that began with Rotary Tray: giving the classic display bowl a contemporary twist. High Tray is a flat plastic dish on a 12 cm high base, in a design and colouring suited to diverse utilisation in a range of settings. It retreats behind the objects it stores and keeps

spaces tidy with an added decorative touch.